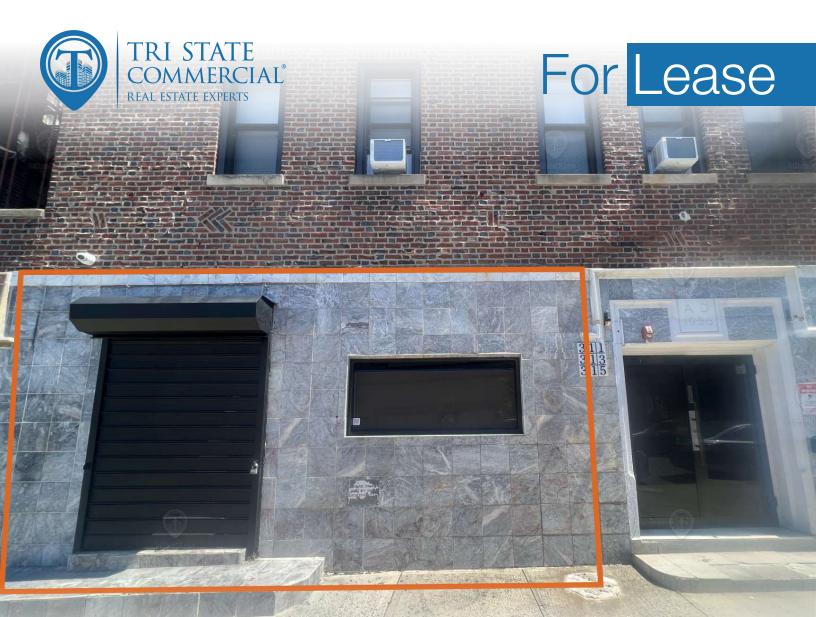

Newly Renovated Retail/Office Space In Prime Bay Ridge For Lease

1,500 SF 315 93rd St • Brooklyn • NY For Pricing Call: 718-437-6100

Shlomi Bagdadi M 718.437.6100 sb@tristatecr.com m

Michael Elkharrat 718.437.6100 michael.e@tristatecr.com

#### 315 93rd St, Brooklyn, NY 11209

### Main Highlights

- Located at the base of The Bay Ridge Hotel
- Former bar
- Newly renovated
- White boxed
- High ceilings
- Usable 1,500 SF basement
- Vent in basement
- Potential to use the rooftop for a restaurant
- Attainable liquor license
- Elevator in building
- Perfect for a cafe, coffee shop, restaurant, bar, or spa