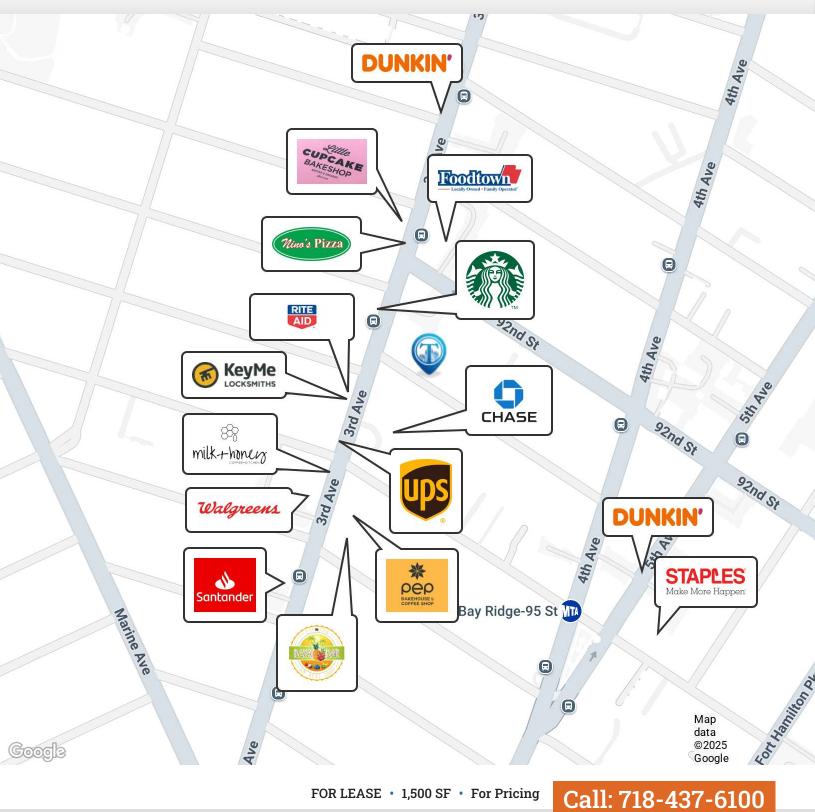

# **Retailer Map**

#### 315 93rd St, Brooklyn, NY 11209

FOR LEASE • 1,500 SF • For Pricing

Shlomi Bagdadi **718.437.6100** sb@tristatecr.com **Michael Elkharrat 718.437.6100** michael.e@tristatecr.com Broker is relying on Landlord or other Landlord-supplied

Nearby tenants include Starbucks, Citizens Bank, KeyMe Locksmiths, Rite Aid Pharmacy, The UPS Store, Oishi Noodle Bar, Milk & Honey, Walgreens Pharmacy, Baya Bar - Acai & Smoothie Shop, The Bay Ridge Hotel, Paneantico Bakery Cafe Inc, Al Horno Lean Mexican Kitchen, Cue Boutique, Little Cupcake Bakeshop, Foodtown of Bay Ridge, Nino's Pizza, The Common, and more!