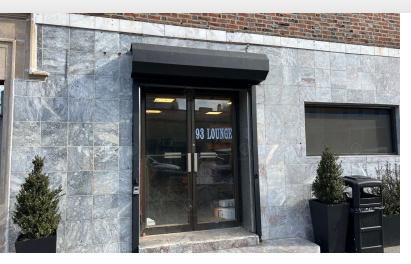

## **Property Summary**

#### 315 93rd St, Brooklyn, NY 11209

### Main Highlights

- Located at the base of The Bay Ridge Hotel
- Former bar
- Newly renovated
- White boxed
- High ceilings
- Usable 1,500 SF basement
- Vent in basement
- Potential to use the rooftop for a restaurant
- Attainable liquor license
- Elevator in building
- Perfect for a cafe, coffee shop, restaurant, bar, or spa