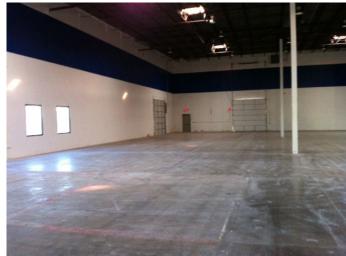

## **Property Highlights**

- + Easy access to I-40
- +39' X 39' column spacing
- + 24' clear ceiling height
- + Sprinklers
- + 3-phase electrical, 277/480V 225 amp & 120/208V 200 amp
- + Skylights and windows in warehouse