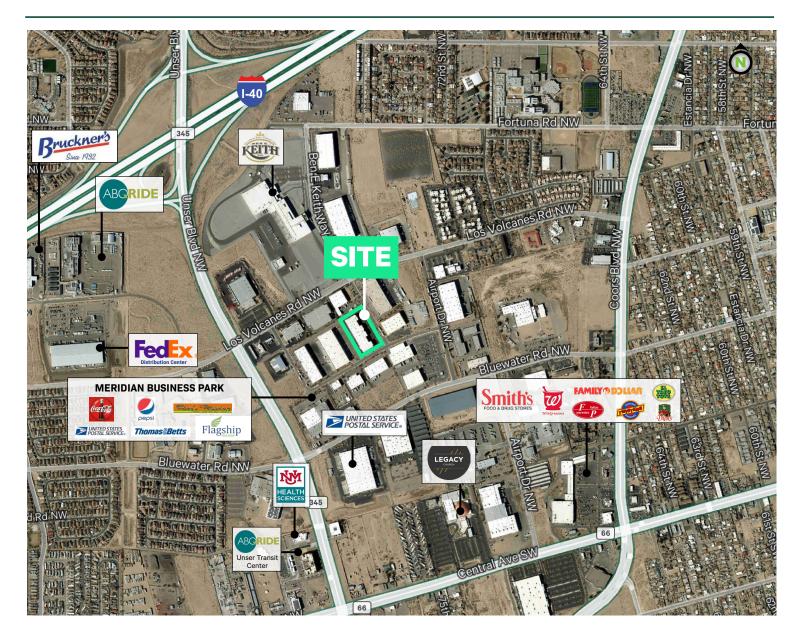

# Office/Warehouse at Unser Blvd & I-40

531 Gallatin Pl NW, Suite A & D, Albuquerque, NM 87121

www.cbre.com/abq

## **Property Highlights**

- + Easy access to I-40
- +39' X 39' column spacing
- + 24' clear ceiling height
- + Sprinklers
- + 3-phase electrical, 277/480V 225 amp & 120/208V 200 amp
- + Skylights and windows in warehouse