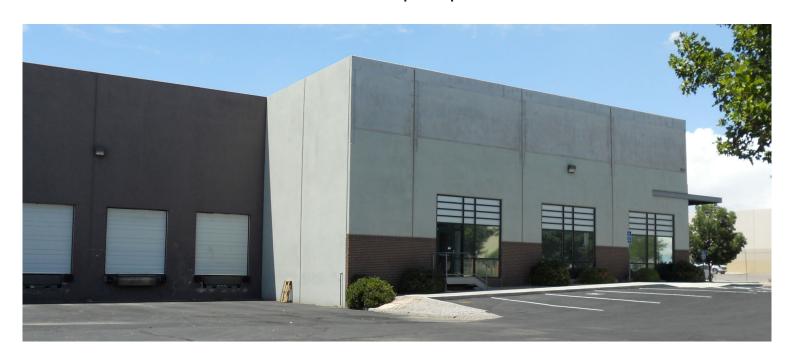

# Office/Warehouse at Unser Blvd & I-40

531 Gallatin Pl NW, Suite A & D, Albuquerque, NM 87121

www.cbre.com/abq

## **Property Highlights**

- + Easy access to I-40
- +39' X 39' column spacing
- + 24' clear ceiling height
- + Sprinklers
- + 3-phase electrical, 277/480V 225 amp & 120/208V 200 amp
- + Skylights and windows in warehouse

- + Ample parking with paved lot
- + Warehouse: evaporative coolers and suspended gas space heaters
- + Office: HVAC
- + HUB Zone qualified
- + NR-BP Zoning (Business Park)