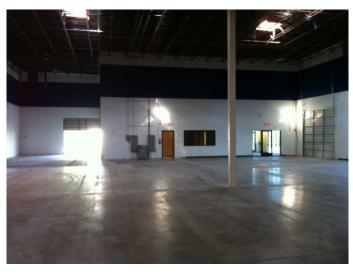

## Available

- + Suite A 23,000 ± SF
  - +1,000 ± SF Office
  - + 5 dock high doors two (2) w/levelers (9' X 10')
  - + 3 drive in doors (12' X 12')
- + Suite D 17.900 ± SF
  - +1,330 ± SF Office
  - + 3 dock high doors
- + Lease Rate: \$12.50/SF/YR/NNN

## **Property Highlights**

- + Easy access to I-40
- +39' X 39' column spacing
- + 24' clear ceiling height
- + Sprinklers
- + 3-phase electrical, 277/480V 225 amp & 120/208V 200 amp
- + Skylights and windows in warehouse

- + Ample parking with paved lot
- + Warehouse: evaporative coolers and suspended gas space heaters
- + Office: HVAC
- + HUB Zone qualified
- + NR-BP Zoning (Business Park)