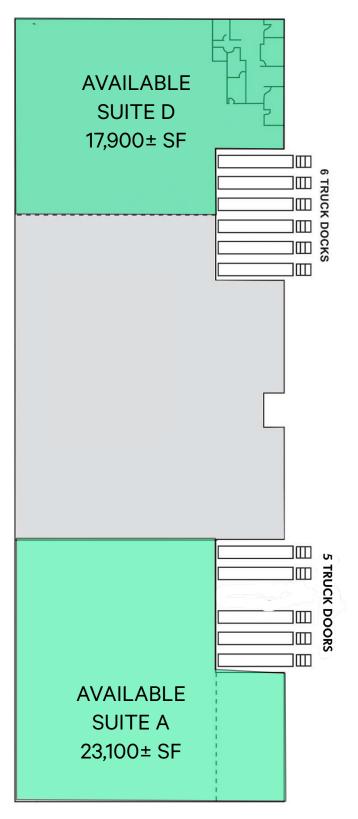

## Available

- + Suite A 23,000 ± SF
  - +1,000 ± SF Office
  - + 5 dock high doors two (2) w/levelers (9' X 10')
  - + 3 drive in doors (12' X 12')
- + Suite D 17.900 ± SF
  - +1,330 ± SF Office
  - + 3 dock high doors
- + Lease Rate: \$12.50/SF/YR/NNN

# Floor Plan

# Site Plan