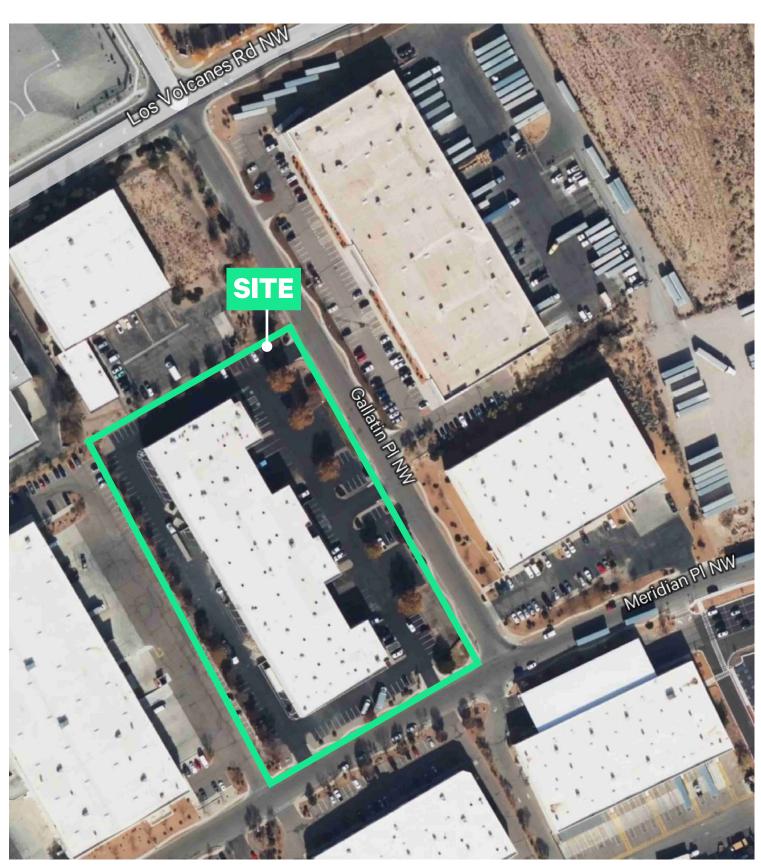

ce/Warehouse at Unser Blvd & I-40

531 Gallatin Pl NW, Suite A & D, Albuquerque, NM 87121

www.cbre.com/abq



## Available

- + Suite A 23,000 ± SF
  - +1,000 ± SF Office
  - + 5 dock high doors two (2) w/levelers (9' X 10')
  - + 3 drive in doors (12' X 12')
- + Suite D 17.900 ± SF
  - +1,330 ± SF Office
  - + 3 dock high doors
- + Lease Rate: \$12.50/SF/YR/NNN

## **Property Highlights**

- + Easy access to I-40
- +39' X 39' column spacing
- + 24' clear ceiling height
- + Sprinklers
- + 3-phase electrical, 277/480V 225 amp & 120/208V 200 amp
- + Skylights and windows in warehouse

- + Ample parking with paved lot
- + Warehouse: evaporative coolers and suspended gas space heaters
- + Office: HVAC
- + HUB Zone qualified
- + NR-BP Zoning (Business Park)

# Floor Plan









# Site Plan







## **Contact Us**

#### Jim Smith, CCIM, SIOR

First Vice President +1 505 837 4923 jsmith@cbre.com

#### Brecken Mallette, SIOR

Senior Associate +1 505 837 4914 brecken.mallette@cbre.com

### **Cindy Campos**

Associate +1 505 837 4969 cindy.campos@cbre.com

© 2024 CBRE, Inc. All rights reserved. This information has been obtained from sources believed reliable but has not been verified for accuracy or completeness. CBRE, Inc. makes no guarantee, representation or warranty and accepts no responsibility or liability as to the accuracy, completeness, or reliability of the information contained herein. You should conduct a careful, independent investigation of the property and verify all information. Any reliance on this information is solely at your own risk. CBRE and the CBRE logo a