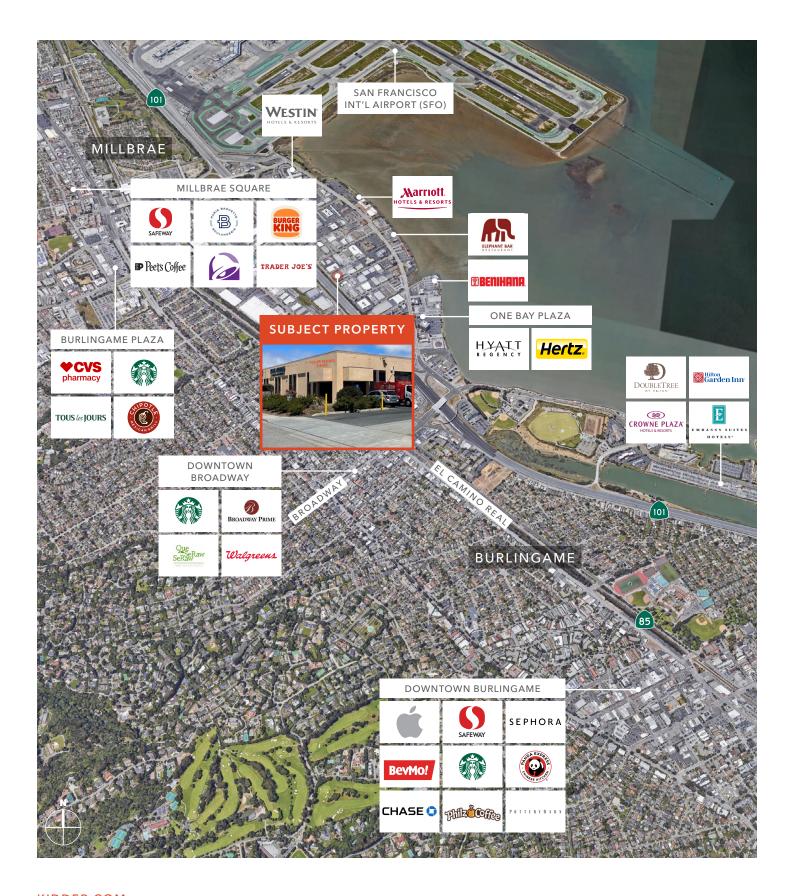

# INDUSTRIAL/R&D FOR LEASE

1616 GILBRETH RD, BURLINGAME, CA

Newly Listed Industrial/R&D Space For Lease

\$2.25

±7,782 SF

20°

One (1) recessed exclusive dock platform

One (1) shared recessed dock platform