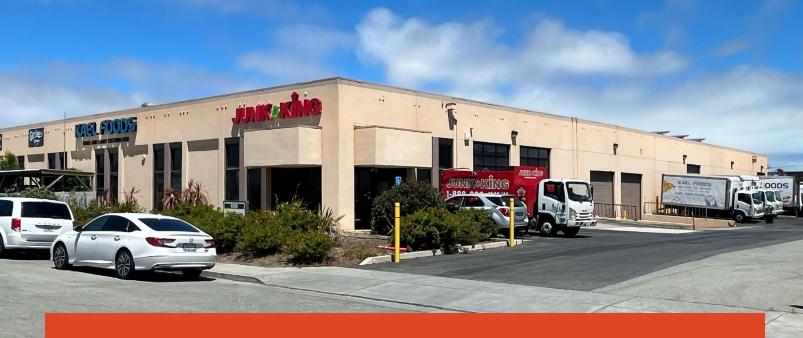

# INDUSTRIAL/R&D FOR LEASE

1616 GILBRETH RD, BURLINGAME, CA

Newly Listed Industrial/R&D Space For Lease

\$2.25

±7,782 SF

20°

One (1) recessed exclusive dock platform

One (1) shared recessed dock platform

New office buildout

Power: 300 amps/3 phase

Off street parking available

Excellent freeway visibility with signage rights

Available August 1, 2024