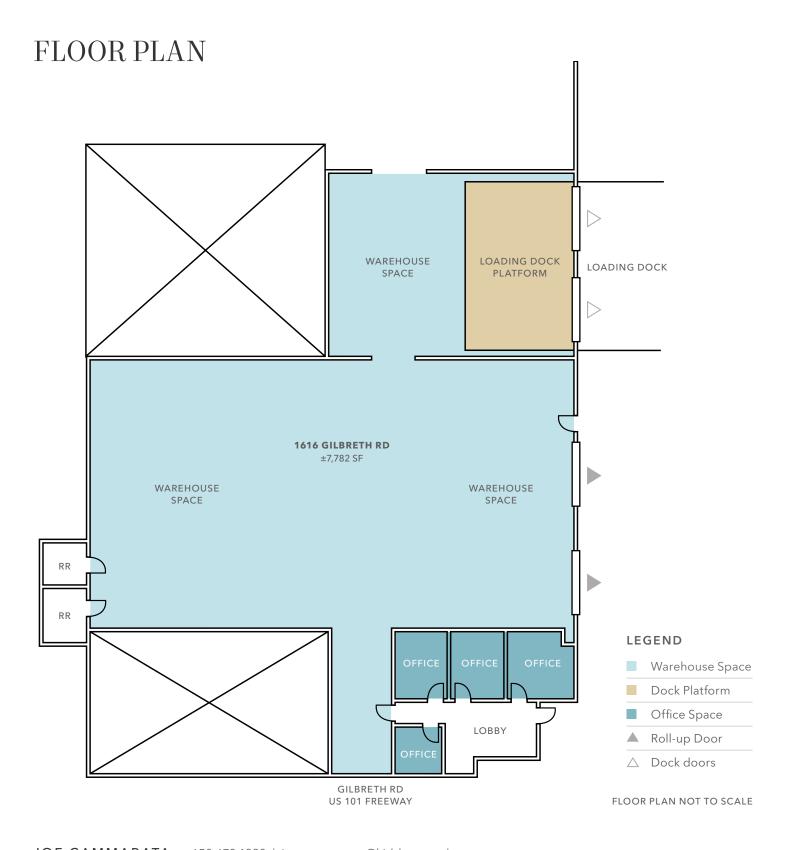

# INDUSTRIAL/R&D FOR LEASE

1616 GILBRETH RD, BURLINGAME, CA

Newly Listed Industrial/R&D Space For Lease

\$2.25

±7,782 SF

20°

One (1) recessed exclusive dock platform

One (1) shared recessed dock platform

New office buildout

Power: 300 amps/3 phase

Off street parking available

Excellent freeway visibility with signage rights

Available August 1, 2024