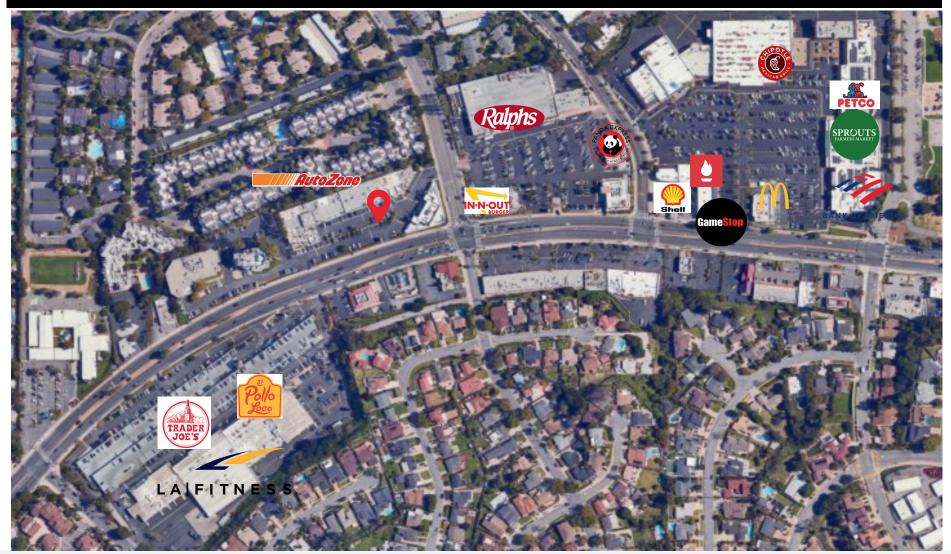

# PRIME LOCATION

Located on Western Ave. & W. Capitol Dr. this location is on a prime corner lot with north & south facing signage on a thoroughfare that sees over 300,000 vehicles a day.

NEIGHBORHOOD STATISTICS 10 MILE POPULATION: 35,520 10 MILE MEDIAN AGE: 35.5 AVERAGE MALE AGE: 34.1 AVERAGE FEMALE AGE: 36.2

10 MILE RADIUS HOUSE HOLDS: 12,071

AVERAGE 10 MILE RADIUS HOME VALUE: \$374,205