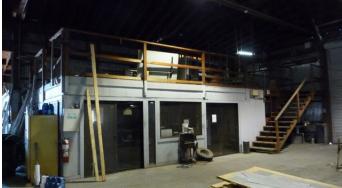

## 10,000± SF SHOP BLDG W/ FENCED YARD FOR SALE

211 OAK STREET, MANTECA, CA

**BLDG SF:** 10,000± SF

**LAND SIZE:** 0.39± AC

**INDICATED** 

**POWER:** 800 Amp, 120/240 Volt,

3 Phase electrical service 7.5 hp / 80 gal compressor

#### **FEATURES:**

- 1,200± SF of office space
- 3 grade level drive-in doors
- Clear span construction- no interior columns
- Extensive mezzanine storage areas
- Metal halide and fluorescent light fixtures throughout shop
- 2 gas fired shop heaters + swamp cooler
- 16' min. clear height
- Distributed air and power lines throughout