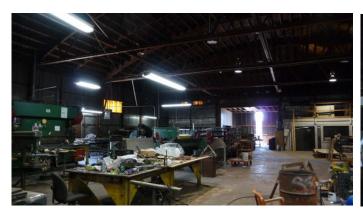

#### **FEATURES:**

- 1,200± SF of office space
- 3 grade level drive-in doors
- Clear span construction- no interior columns
- Extensive mezzanine storage areas
- Metal halide and fluorescent light fixtures throughout shop
- 2 gas fired shop heaters + swamp cooler
- 16' min. clear height
- Distributed air and power lines throughout