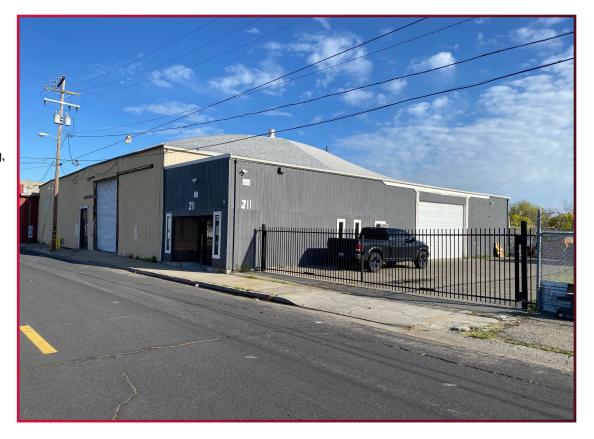

## 10,000± SF SHOP BLDG W/ FENCED YARD FOR SALE

211 OAK STREET, MANTECA, CA

**BLDG SF:** 10,000± SF

**LAND SIZE:** 0.39± AC

**INDICATED** 

**POWER:** 800 Amp, 120/240 Volt,

3 Phase electrical service 7.5 hp / 80 gal compressor

**ZONING:** Zoned C-M (Commercial Manufacturing,

City of Manteca)

#### **FEATURES:**

- 1,200± SF of office space
- 3 grade level drive-in doors
- Clear span construction- no interior columns
- Extensive mezzanine storage areas
- Metal halide and fluorescent light fixtures throughout shop
- 2 gas fired shop heaters + swamp cooler
- 16' min. clear height
- Distributed air and power lines throughout

**SALE PRICE:** \$1,190,000.00

Jim Martin, SIOR

BRE #01214270 jmartin@lee-associates.com

D 209.983.4088

C 925.352.6948

All information furnished regarding property for sale, rental or financing is from sources deemed reliable, but no warranty or representation is made to the accuracy inerect and same is submitted to errors, omissions, change of price, rental or other conditions prior to sale, lease or financing or withdrawal without notice. No liability of any kind is to be imposed on the broker herein.