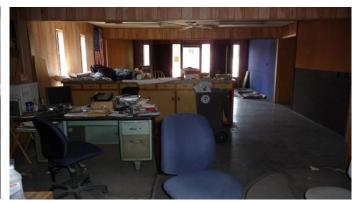

#### **FEATURES:**

- 1,200± SF of office space
- 3 grade level drive-in doors
- Clear span construction- no interior columns
- Extensive mezzanine storage areas
- Metal halide and fluorescent light fixtures throughout shop
- 2 gas fired shop heaters + swamp cooler
- 16' min. clear height
- Distributed air and power lines throughout