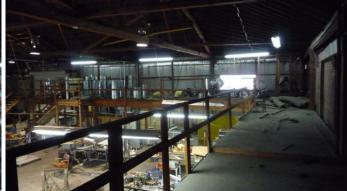

#### **FEATURES:**

- 1,200± SF of office space
- 3 grade level drive-in doors
- Clear span construction- no interior columns
- Extensive mezzanine storage areas
- Metal halide and fluorescent light fixtures throughout shop
- 2 gas fired shop heaters + swamp cooler
- 16' min. clear height
- Distributed air and power lines throughout