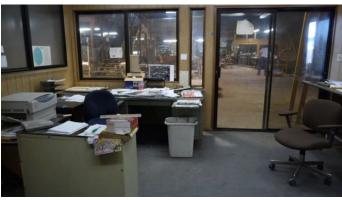

#### **FEATURES:**

- 1,200± SF of office space
- 3 grade level drive-in doors
- Clear span construction- no interior columns
- Extensive mezzanine storage areas
- Metal halide and fluorescent light fixtures throughout shop
- 2 gas fired shop heaters + swamp cooler
- 16' min. clear height
- Distributed air and power lines throughout