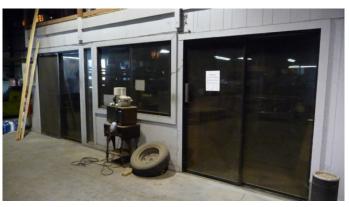

## 10,000± SF SHOP BLDG W/ FENCED YARD FOR SALE

211 OAK STREET, MANTECA, CA

**BLDG SF:** 10,000± SF

**LAND SIZE:** 0.39± AC

**INDICATED** 

**POWER:** 800 Amp, 120/240 Volt,

3 Phase electrical service 7.5 hp / 80 gal compressor

#### **FEATURES:**

- 1,200± SF of office space
- 3 grade level drive-in doors
- Clear span construction- no interior columns
- Extensive mezzanine storage areas
- Metal halide and fluorescent light fixtures throughout shop
- 2 gas fired shop heaters + swamp cooler
- 16' min. clear height
- Distributed air and power lines throughout