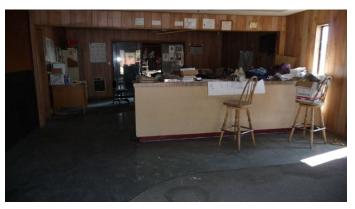

#### **FEATURES:**

- 1,200± SF of office space
- 3 grade level drive-in doors
- Clear span construction- no interior columns
- Extensive mezzanine storage areas
- Metal halide and fluorescent light fixtures throughout shop
- 2 gas fired shop heaters + swamp cooler
- 16' min. clear height
- Distributed air and power lines throughout