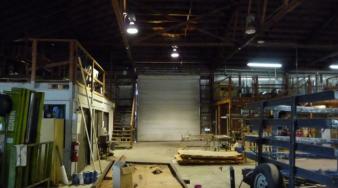

#### **FEATURES:**

- 1,200± SF of office space
- 3 grade level drive-in doors
- Clear span construction- no interior columns
- Extensive mezzanine storage areas
- Metal halide and fluorescent light fixtures throughout shop
- 2 gas fired shop heaters + swamp cooler
- 16' min. clear height
- Distributed air and power lines throughout