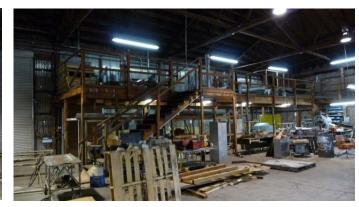

## 10,000± SF SHOP BLDG W/ FENCED YARD FOR SALE

211 OAK STREET, MANTECA, CA

**BLDG SF:** 10,000± SF

**LAND SIZE:** 0.39± AC

**INDICATED** 

**POWER:** 800 Amp, 120/240 Volt,

3 Phase electrical service 7.5 hp / 80 gal compressor

#### **FEATURES:**

- 1,200± SF of office space
- 3 grade level drive-in doors
- Clear span construction- no interior columns
- Extensive mezzanine storage areas
- Metal halide and fluorescent light fixtures throughout shop
- 2 gas fired shop heaters + swamp cooler
- 16' min. clear height
- Distributed air and power lines throughout