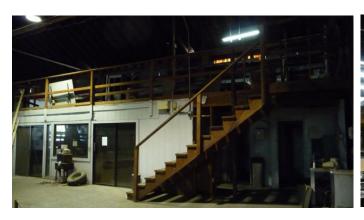

## 10,000± SF SHOP BLDG W/ FENCED YARD FOR SALE

211 OAK STREET, MANTECA, CA

**BLDG SF:** 10,000± SF

**LAND SIZE:** 0.39± AC

**INDICATED** 

**POWER:** 800 Amp, 120/240 Volt,

3 Phase electrical service 7.5 hp / 80 gal compressor

#### **FEATURES:**

- 1,200± SF of office space
- 3 grade level drive-in doors
- Clear span construction- no interior columns
- Extensive mezzanine storage areas
- Metal halide and fluorescent light fixtures throughout shop
- 2 gas fired shop heaters + swamp cooler
- 16' min. clear height
- Distributed air and power lines throughout