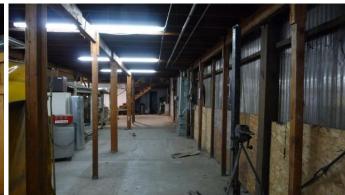

#### **FEATURES:**

- 1,200± SF of office space
- 3 grade level drive-in doors
- Clear span construction- no interior columns
- Extensive mezzanine storage areas
- Metal halide and fluorescent light fixtures throughout shop
- 2 gas fired shop heaters + swamp cooler
- 16' min. clear height
- Distributed air and power lines throughout