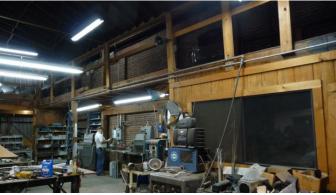

#### **FEATURES:**

- 1,200± SF of office space
- 3 grade level drive-in doors
- Clear span construction- no interior columns
- Extensive mezzanine storage areas
- Metal halide and fluorescent light fixtures throughout shop
- 2 gas fired shop heaters + swamp cooler
- 16' min. clear height
- Distributed air and power lines throughout