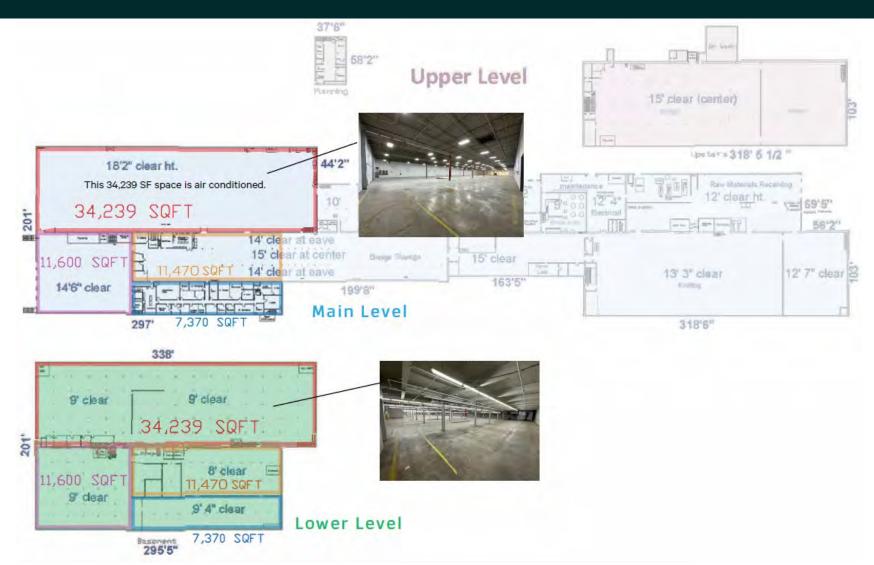

#### Floor Plan

3 425 N GATEWAY AVENUE | ROCKWOOD, TN 37854 ©2024 CBRE, INC.

#### **Offering Summary**

Premises: +/- 129,538 SF Available

Main Level

o 57.309 SF Warehouse

o 7,370 SF Office

Lower Level

o 64,679 Warehouse

Asking Rate: \$4.50 SF/Year NNN

#### **Property Highlights**

- The 34k SF Space Upstairs is air conditioned
- 18'2" Clear Height in the 34k SF Space Upstairs
- 32' x 42' Column Spacing in the 34k SF Space Upstairs
- Large Truck Court and Ample Parking
- Recently Renovated