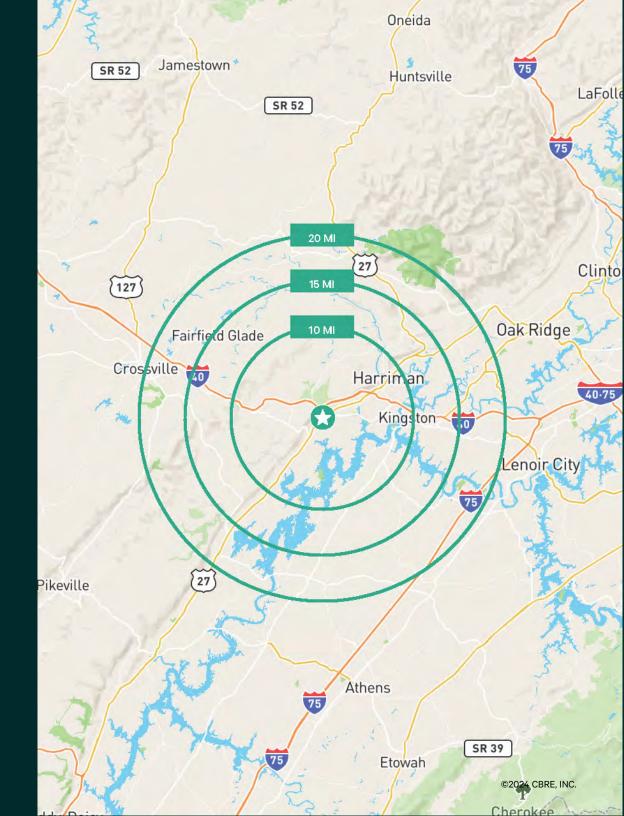

### Demographics

32.635

2023 Population

10 MILES

965

2023 Businesses

\$77,363

2023 Average Household Income

60,382

2023 Population

**15 MILES** 

1,327

2023 Businesses

\$80,811

2023 Average Household Income

110,654

2023 Population

**20 MILES** 

2,462

2023 Businesses

\$79,715

2023 Average Household Income