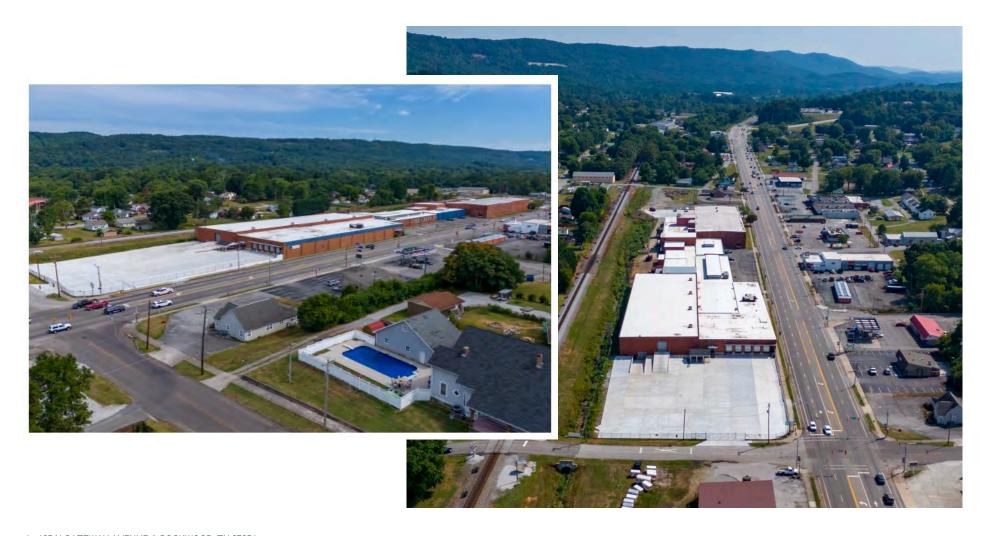

luding new roof, LED lighting, new parking lot with heavyduty truck court, and freshly painted interior. Fully sprinklered with 5 dock doors and 2 drive-in doors. Dock doors equipped with awning and levelers.

#### **Offering Summary**

Premises: +/- 129,538 SF Available

Main Level

o 57.309 SF Warehouse

o 7,370 SF Office

Lower Level

o 64,679 Warehouse

Asking Rate: \$4.50 SF/Year NNN



#### **Property Highlights**

- The 34k SF Space Upstairs is air conditioned
- 18'2" Clear Height in the 34k SF Space Upstairs
- 32' x 42' Column Spacing in the 34k SF Space Upstairs
- Large Truck Court and Ample Parking
- Recently Renovated

2 425 N GATEWAY AVENUE | ROCKWOOD, TN 37854 ©2024 CBRE, INC.

#### Floor Plan



3 425 N GATEWAY AVENUE | ROCKWOOD, TN 37854 ©2024 CBRE, INC.

### Photo Gallery



4 425 N GATEWAY AVENUE | ROCKWOOD, TN 37854

## Photo Gallery

#### Warehouse









Main Level

Main Level

Main Level

Main Level









Main Level

Main Level

Lower Level

Lower Level

5 425 N GATEWAY AVENUE | ROCKWOOD, TN 37854

### Photo Gallery

#### Office















### Location



**425 N GATEWAY AVENUE** 

### Demographics

32.635

2023 Population

10 MILES

965

2023 Businesses

\$77,363

2023 Average Household Income

60,382

2023 Population

**15 MILES** 

1,327

2023 Businesses

\$80,811

2023 Average Household Income

110,654

2023 Population

**20 MILES** 

2,462

2023 Businesses

\$79,715

2023 Average Household Income



# Contact Us





Andrew Wilmoth ccim

Senior Associate +1 865 322 2556 andrew.wilmoth@cbre.com



Brian
Tapp sior, ccim

First Vice President