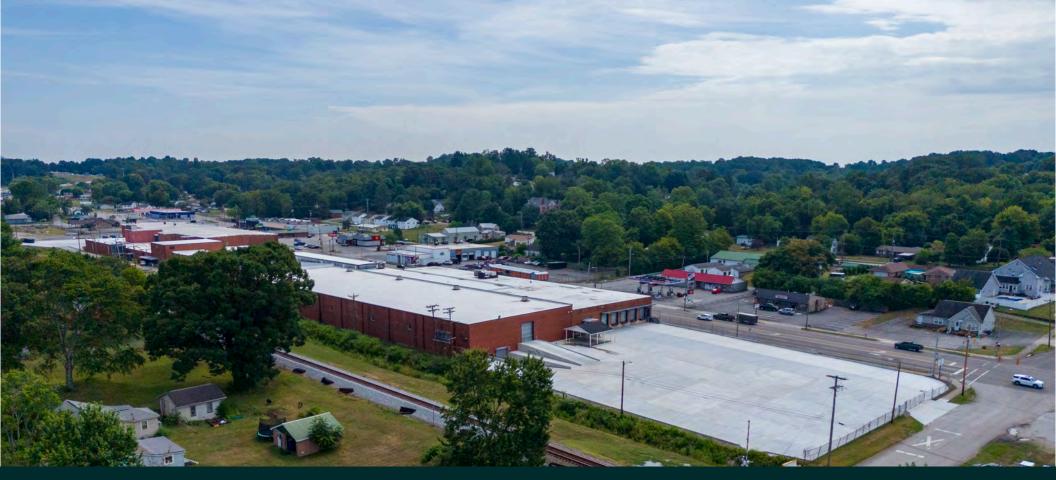

### The Offering

#### **Property Description**

130,000 SF of warehouse space available for lease. Located in Roane County between Knoxville and Crossville with immediate highway access. Many recent renovations including new roof, LED lighting, new parking lot with heavyduty truck court, and freshly painted interior. Fully sprinklered with 5 dock doors and 2 drive-in doors. Dock doors equipped with awning and levelers.

#### **Offering Summary**

Premises: +/- 129,538 SF Available

Main Level

o 57.309 SF Warehouse

o 7,370 SF Office

Lower Level

o 64,679 Warehouse

Asking Rate: \$4.50 SF/Year NNN