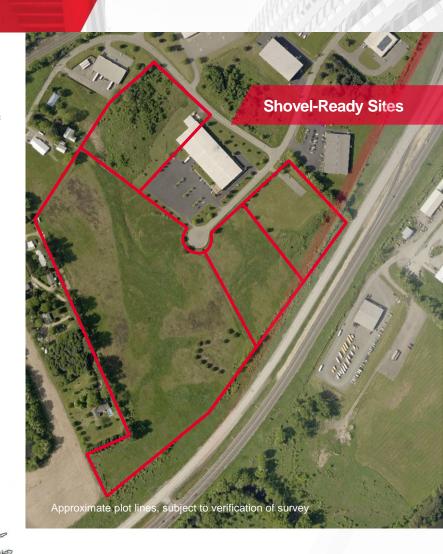

## 34.25± Acres at Oneonta Business Park

## **Property Highlights**

- · Located within the Oneonta Business Park with convenient access and visibility from Exit 13 of Interstate 88 (I-88)
- Four (4) contiguous parcels ranging from 3.64± acres to 21.65± acres which can be combined for a total assemblage of 34.25± acres.
- ID-2 Zoning provides flexibility

Existing infrastructure includes 3 phase power, natural gas, municipal water and sewer and broadband services

• The county Industrial Development Agency is very cooperative which allows for quicker development timelines, speed to market and possible incentives based on use