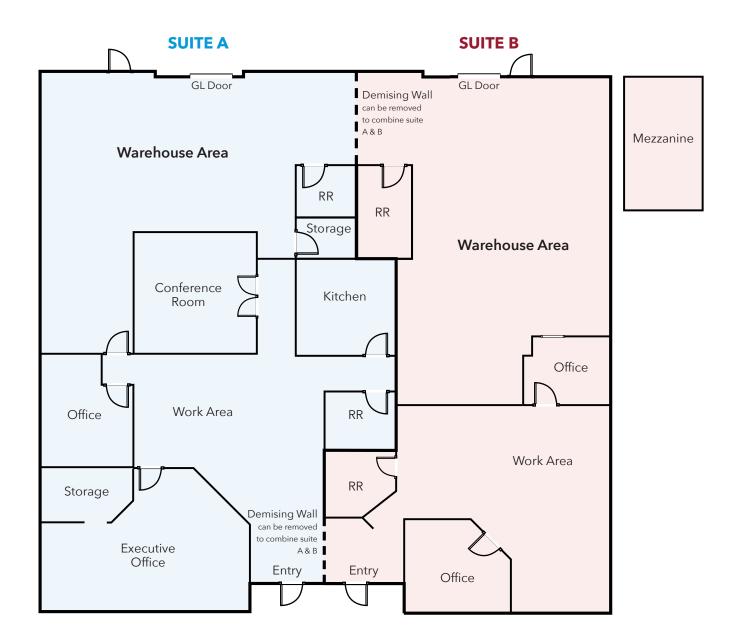

ates.com
CA DRE #01369719

## PROPERTY HIGHLIGHTS

- ±6,006 SF Industrial / Commercial Condo on ±16,000 SF Site
- Divisible to Two (2) Units
- Two (2) Ground Level Doors
- Bonus Mezzanine Storage
- Roof Replacement 2023
- Well Maintained Business Park (Pet Friendly)
- Zoning: Industrial Commercial (C-M)
- Adjacent to downtown Brea with many retail amenities

ALL INFORMATION CONTAINED HEREIN HAS BEEN PROVIDED BY SELLER, LANDLORD, AND/OR THIRD PARTIES, BUT HAS NOT BEEN INDEPENDENTLY VERIFIED BY LEE & ASSOCIATES OR ITS AGENT(S). BUYER, TENANT AND/OR INTERESTED PARTIES SHOULD INDEPENDENTLY VERIFY ALL INFORMATION COMMINICATED BY THESE SOLIRCES.













Presented by:



Tom Grant
PRINCIPAL
714-564-7139
tgrant@lee-associates.com
CA DRE #01369719





## CONCEPTUAL FLOOR PLAN WITH WAREHOUSE



## Presented by:



Tom Grant
PRINCIPAL
714-564-7139
tgrant@lee-associates.com
CA DRE #01369719