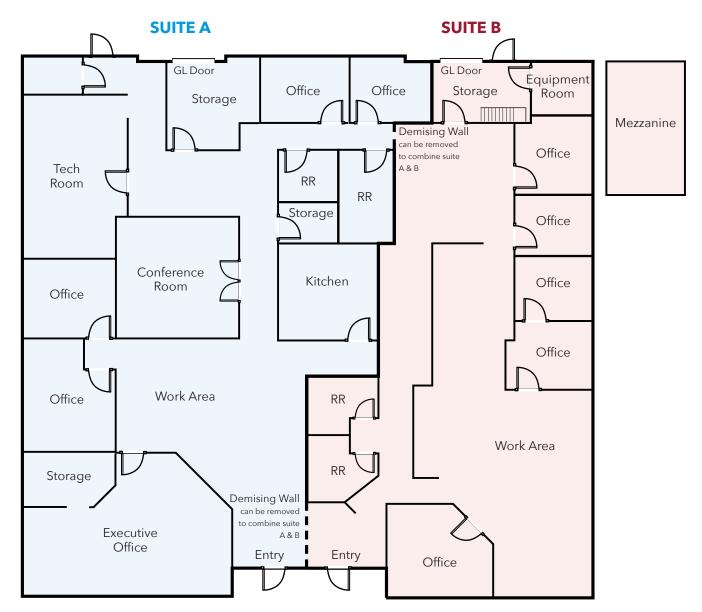

## PROPERTY HIGHLIGHTS

- ±6,006 SF Industrial / Commercial Condo on ±16,000 SF Site
- Divisible to Two (2) Units
- Two (2) Ground Level Doors
- Bonus Mezzanine Storage
- Roof Replacement 2023
- Well Maintained Business Park (Pet Friendly)
- Zoning: Industrial Commercial (C-M)
- Adjacent to downtown Brea with many retail amenities