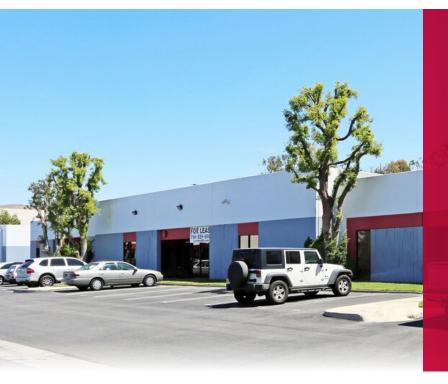

## FOR SALE

±6,006 SF INDUSTRIAL / COMMERCIAL CONDO

505 Mercury Lane Suite A & B Brea, California 92821

Presented by:

Tom Grant
PRINCIPAL
714-564-7139
tgrant@lee-associates.com
CA DRE #01369719

## PROPERTY HIGHLIGHTS

- ±6,006 SF Industrial / Commercial Condo on ±16,000 SF Site
- Divisible to Two (2) Units
- Two (2) Ground Level Doors
- Bonus Mezzanine Storage
- Roof Replacement 2023
- Well Maintained Business Park (Pet Friendly)
- Zoning: Industrial Commercial (C-M)
- Adjacent to downtown Brea with many retail amenities