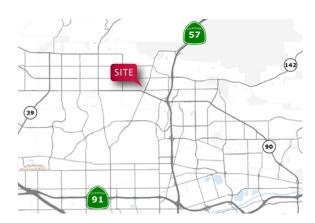

## FOR SALE

±6,006 SF INDUSTRIAL / COMMERCIAL CONDO

505 Mercury Lane Suite A & B Brea, California 92821

Presented by:

Tom Grant
PRINCIPAL
714-564-7139
tgrant@lee-associates.com
CA DRE #01369719

## PROPERTY HIGHLIGHTS

- ±6,006 SF Industrial / Commercial Condo on ±16,000 SF Site
- Divisible to Two (2) Units
- Two (2) Ground Level Doors
- Bonus Mezzanine Storage
- Roof Replacement 2023
- Well Maintained Business Park (Pet Friendly)
- Zoning: Industrial Commercial (C-M)
- Adjacent to downtown Brea with many retail amenities