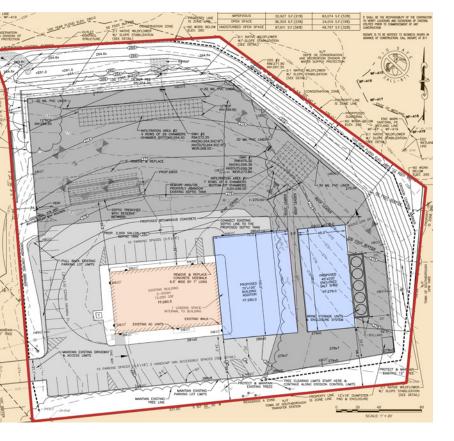

## 12,240 RSF - 3.51 Acres - Office/Industrial Building

| Existing Building Size: | 12,240 RSF (6,120 RSF on the 1st Floor and 6,120 RSF on the 2nd Floor) |
|-------------------------|------------------------------------------------------------------------|
| Loading Docks:          | One                                                                    |
| Grade Level Doors:      | One                                                                    |
| Ceiling Height:         | 11′3″ to ceiling joist (on first floor)                                |
| Utilities:              | Private Septic, Town Water, Natural Gas                                |
| Permitted Building:     | 7,000 RSF (with adjacent 4,500 SF unheated structure)                  |
| Ceiling Height:         | 24' to the eaves                                                       |
| Drive in Doors:         | Two 16' x 20' doors on each end (drive through)                        |
| Land Area:              | 3.51 Acres                                                             |
| Zoning:                 | BH                                                                     |
|                         |                                                                        |