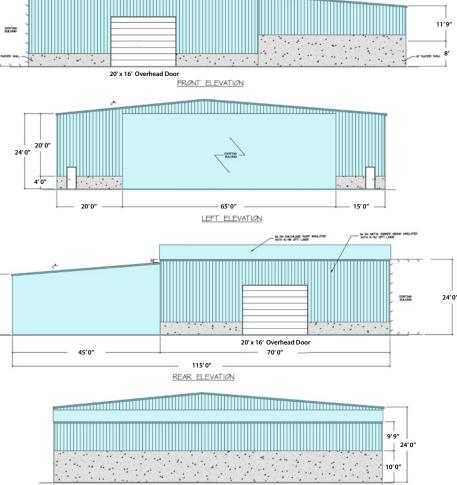

## 12,240 RSF - 3.51 Acres - Office/Industrial Building

| Existing Building Size: | 12,240 RSF (6,120 RSF on the 1st Floor and 6,120 RSF on the 2nd Floor) |
|-------------------------|------------------------------------------------------------------------|
| Loading Docks:          | One                                                                    |
| Grade Level Doors:      | One                                                                    |
| Ceiling Height:         | 11′3″ to ceiling joist (on first floor)                                |
| Utilities:              | Private Septic, Town Water, Natural Gas                                |
| Permitted Building:     | 7,000 RSF (with adjacent 4,500 SF unheated structure)                  |
| Ceiling Height:         | 24' to the eaves                                                       |
| Drive in Doors:         | Two 16' x 20' doors on each end (drive through)                        |
| Land Area:              | 3.51 Acres                                                             |
| Zoning:                 | BH                                                                     |
|                         |                                                                        |