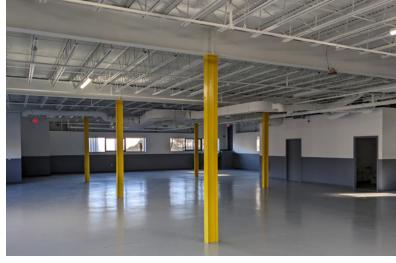

## 12,240 RSF - 3.51 Acres - Office/Industrial Building

| Existing Building Size: | 12,240 RSF (6,120 RSF on the 1st Floor and 6,120 RSF on the 2nd Floor) |
|-------------------------|------------------------------------------------------------------------|
| Loading Docks:          | One                                                                    |
| Grade Level Doors:      | One                                                                    |
| Ceiling Height:         | 11′3″ to ceiling joist (on first floor)                                |
| Utilities:              | Private Septic, Town Water, Natural Gas                                |
| Permitted Building:     | 7,000 RSF (with adjacent 4,500 SF unheated structure)                  |
| Ceiling Height:         | 24' to the eaves                                                       |
| Drive in Doors:         | Two 16' x 20' doors on each end (drive through)                        |
| Land Area:              | 3.51 Acres                                                             |
| Zoning:                 | BH                                                                     |
|                         |                                                                        |