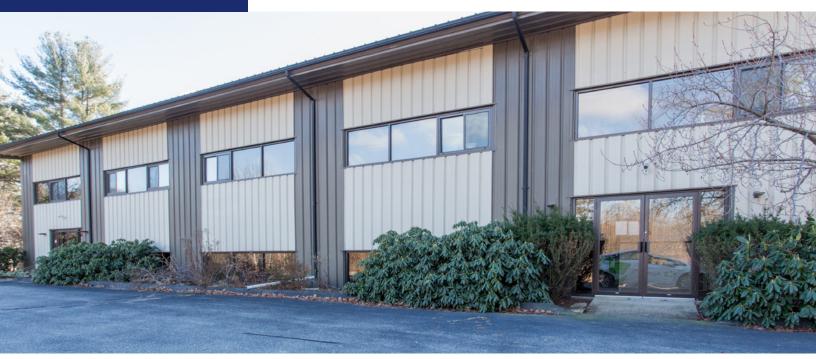

## 200 Turnpike Rd., Southborough, MA

## 12,240 RSF - 3.51 Acres - Office/Industrial Building

| Existing Building Size: | 12,240 RSF (6,120 RSF on the 1st Floor and 6,120 RSF on the 2nd Floor) |
|-------------------------|------------------------------------------------------------------------|
| Loading Docks:          | One                                                                    |
| Grade Level Doors:      | One                                                                    |
| Ceiling Height:         | 11′3″ to ceiling joist (on first floor)                                |
| Utilities:              | Private Septic, Town Water, Natural Gas                                |
| Permitted Building:     | 7,000 RSF (with adjacent 4,500 SF unheated structure)                  |
| Ceiling Height:         | 24' to the eaves                                                       |
| Drive in Doors:         | Two 16' x 20' doors on each end (drive through)                        |
| Land Area:              | 3.51 Acres                                                             |
| Zoning:                 | BH                                                                     |
|                         |                                                                        |