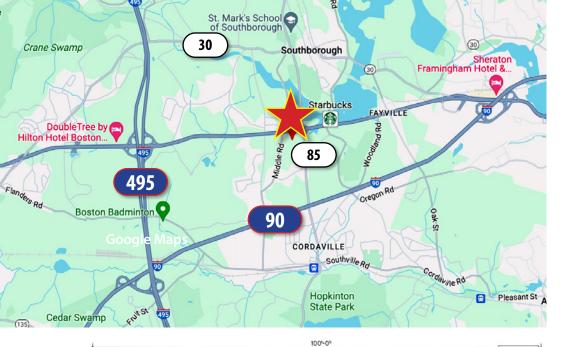

| 11′3″ to ceiling joist (on first floor)                                |
| Utilities:              | Private Septic, Town Water, Natural Gas                                |
| Permitted Building:     | 7,000 RSF (with adjacent 4,500 SF unheated structure)                  |
| Ceiling Height:         | 24' to the eaves                                                       |
| Drive in Doors:         | Two 16' x 20' doors on each end (drive through)                        |
| Land Area:              | 3.51 Acres                                                             |
| Zoning:                 | BH                                                                     |
|                         |                                                                        |

















Aho Properties, LLC 91 Bartlett Street Marlboro, MA 01752 (508) 868-0216



Joel Aho President

Email: joel@ahoprops.com Cell: 508-868-0216 www.ahoproperties.com

Legal Disclaimer: All statements and conditions contained herein are subject to errors, omissions, prior sale/lease or emoval from the market without notice.