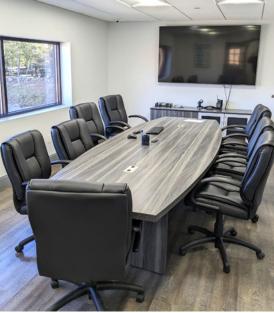

## 12,240 RSF - 3.51 Acres - Office/Industrial Building

| Existing Building Size: | 12,240 RSF (6,120 RSF on the 1st Floor and 6,120 RSF on the 2nd Floor) |
|-------------------------|------------------------------------------------------------------------|
| Loading Docks:          | One                                                                    |
| Grade Level Doors:      | One                                                                    |
| Ceiling Height:         | 11′3″ to ceiling joist (on first floor)                                |
| Utilities:              | Private Septic, Town Water, Natural Gas                                |
| Permitted Building:     | 7,000 RSF (with adjacent 4,500 SF unheated structure)                  |
| Ceiling Height:         | 24' to the eaves                                                       |
| Drive in Doors:         | Two 16' x 20' doors on each end (drive through)                        |
| Land Area:              | 3.51 Acres                                                             |
| Zoning:                 | BH                                                                     |
|                         |                                                                        |