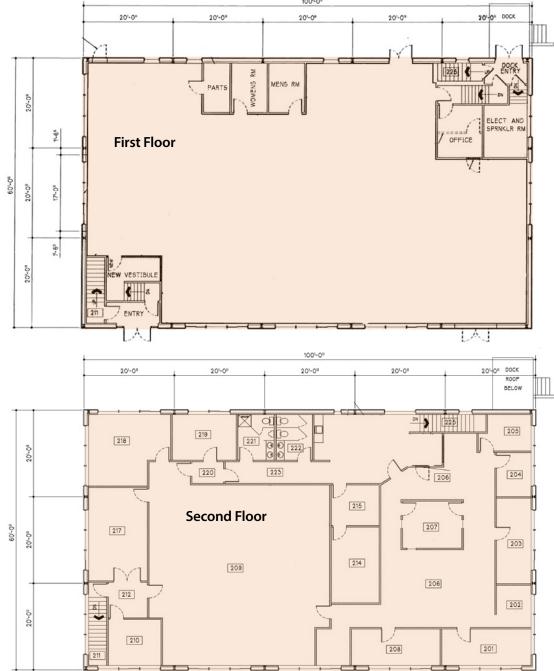

## 12,240 RSF - 3.51 Acres - Office/Industrial Building

| Existing Building Size: | 12,240 RSF (6,120 RSF on the 1st Floor and 6,120 RSF on the 2nd Floor) |
|-------------------------|------------------------------------------------------------------------|
| Loading Docks:          | One                                                                    |
| Grade Level Doors:      | One                                                                    |
| Ceiling Height:         | 11′3″ to ceiling joist (on first floor)                                |
| Utilities:              | Private Septic, Town Water, Natural Gas                                |
| Permitted Building:     | 7,000 RSF (with adjacent 4,500 SF unheated structure)                  |
| Ceiling Height:         | 24' to the eaves                                                       |
| Drive in Doors:         | Two 16' x 20' doors on each end (drive through)                        |
| Land Area:              | 3.51 Acres                                                             |
| Zoning:                 | BH                                                                     |
|                         |                                                                        |