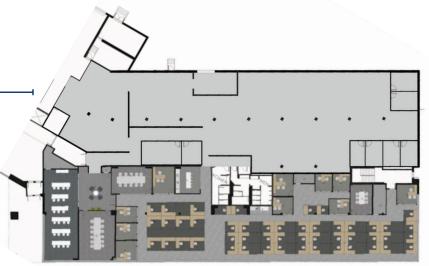

## One Monarch Drive, Littleton, MA

1st Floor, Suite 104 & 105

Flex/R&D Space: 14,000-30,000 SF

## **Second Floor, Suite 201**

Office/Flex Space: 10,912 SF

# **Second Floor, Suite 200**

Office/ Flex Space 8,978 SF