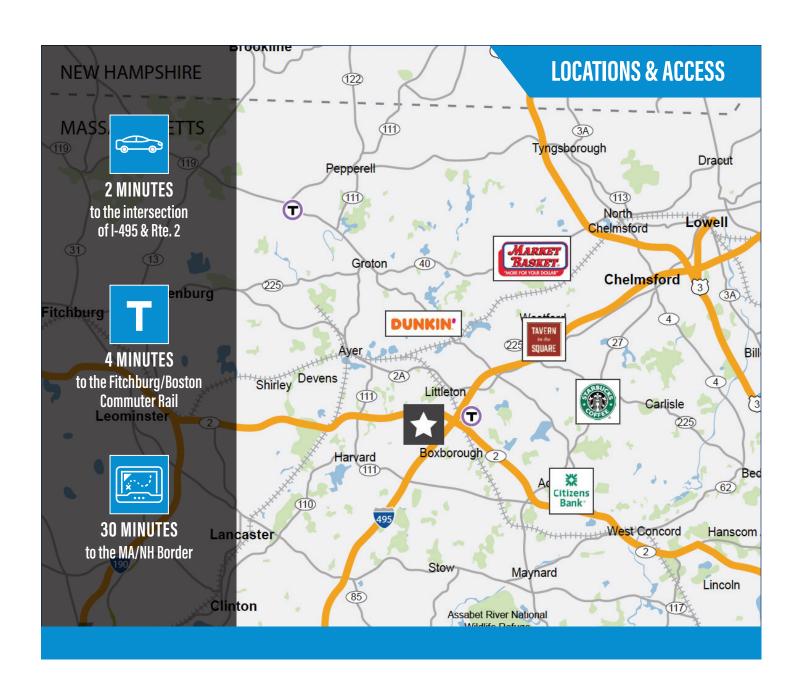

Given the rich portfolio of corporate amenities and the convenient commuting options, One Monarch Drive presents a premier opportunity for businesses of all types. The Fitchburg/Boston Commuter Rail Line is one mile away, and the Massachusetts/New Hampshire border is a 30-minute drive.