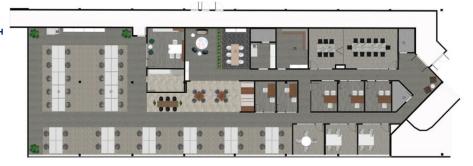

## One Monarch Drive, Littleton, MA

1st Floor, Suite 104 & 105

Flex/R&D Space: 14,000-30,000 SF

## **Second Floor, Suite 201**

Office/Flex Space: 10,912 SF

# **Second Floor, Suite 200**

Office/ Flex Space 8,978 SF