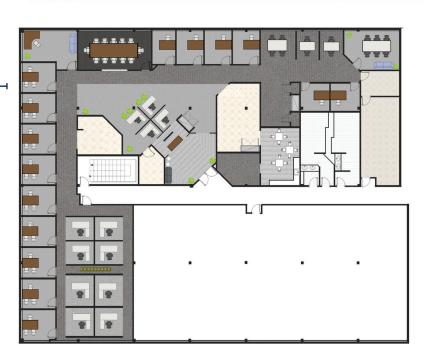

## One Monarch Drive, Littleton, MA

1st Floor, Suite 104 & 105

Flex/R&D Space: 14,000-30,000 SF

## **Second Floor, Suite 201**

Office/Flex Space: 10,912 SF

# **Second Floor, Suite 200**

Office/ Flex Space 8,978 SF