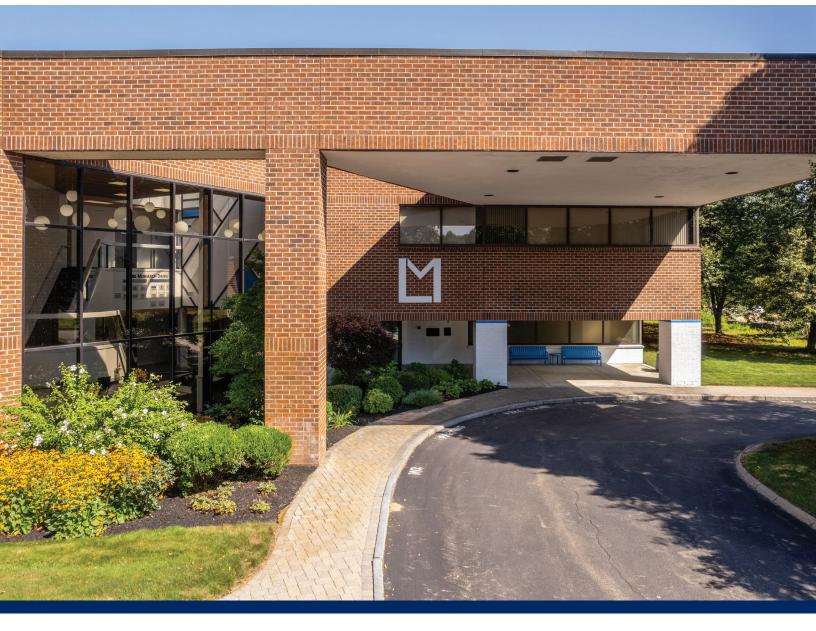

### **Building Overview**

One Monarch Drive is a first-class flex and office building located in Littleton, Massachusetts. This "Hidden Gem" situated on over 20 acres at the intersection of Route 2 and Route I-495, spans 100,855 square feet across two floors. One Monarch Drive offers businesses a unique environment to grow, work, and play.

Given the rich portfolio of corporate amenities and the convenient commuting options, One Monarch Drive presents a premier opportunity for businesses of all types. The Fitchburg/Boston Commuter Rail Line is one mile away, and the Massachusetts/New Hampshire border is a 30-minute drive.

**Amenities:** On-site café, common meeting rooms, fitness center, beautifully adorned deck, outdoor patio, private fish-stocked pond, volleyball court, & EV charging stations.