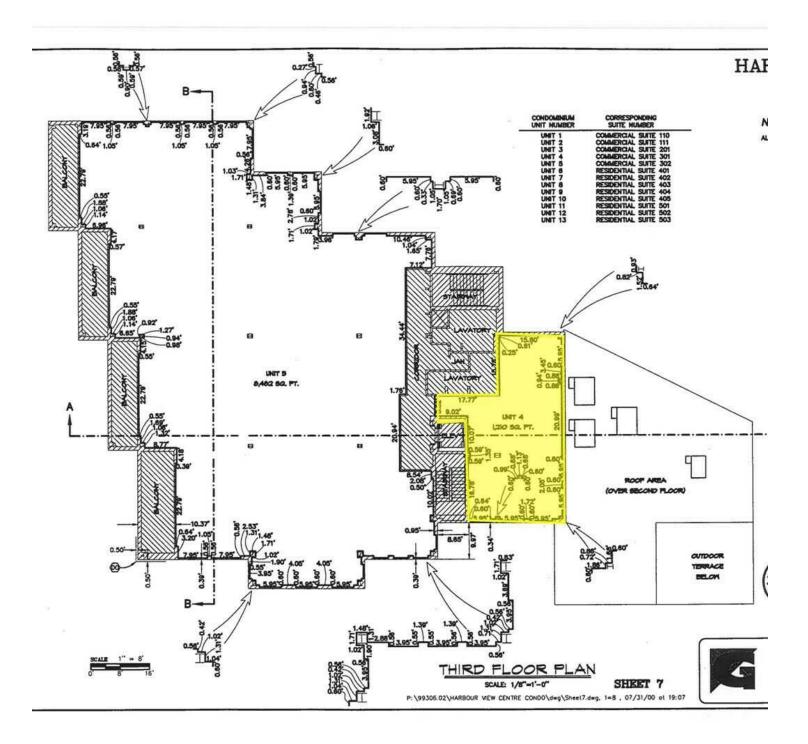

### 333 Grandview Pkwy, Unit 4 (Ste 301)

#### **PROPERTY OVERVIEW**

Prime white box office space of 1210 sq ft on the third floor of the Harbour View Centre. Bring your plans and build out your dream office space in this Class A building with high quality finishes and professional setting. Large windows provide for a lot of natural light and high ceilings make this space feel larger than it is. The western wall of windows provides views of West Grand Traverse Bay. Condo association dues are \$330.63 per month. Use Exclusions exist for Financial Institutions. No residential short term rentals are allowed.