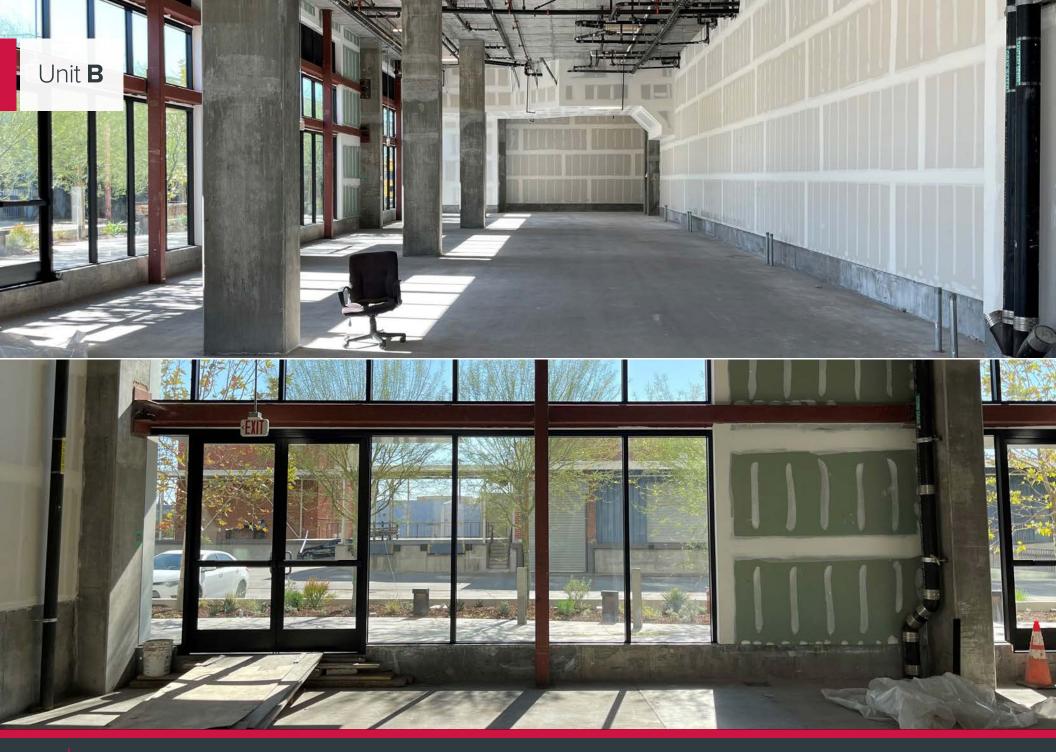

# FOR LEASE

 $\pm$ 21,229 SF of Retail Spaces Available (Divisible to Any Size) PARK EAST I 200 Mesnager St, Los Angeles, CA 90012