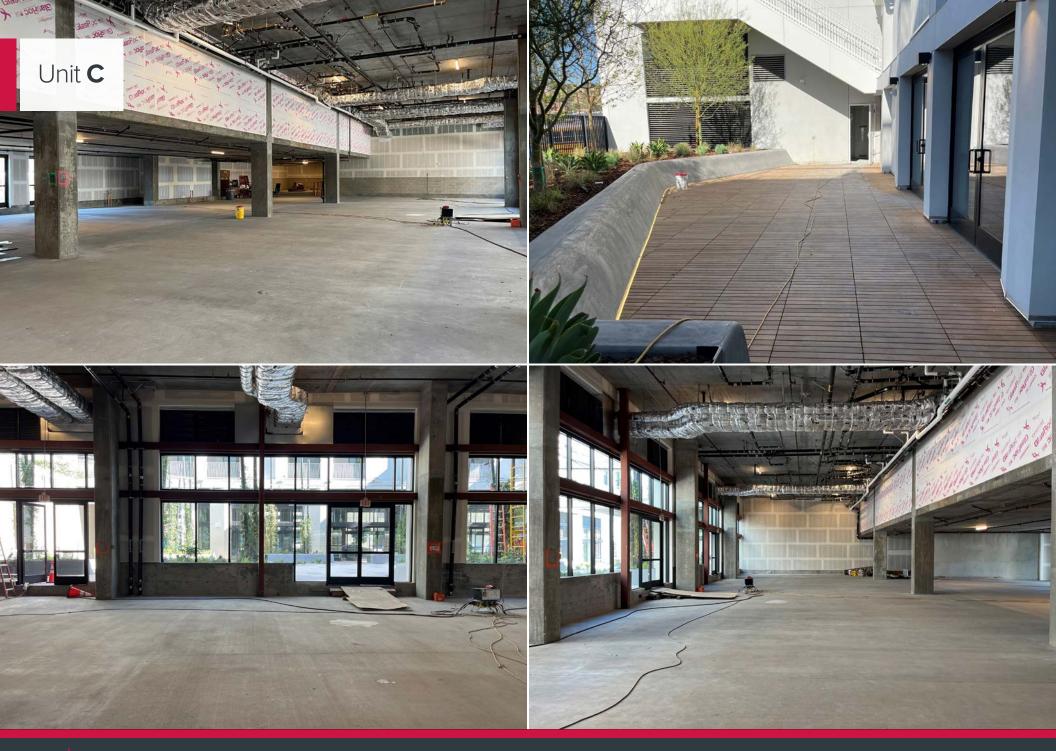

# FOR LEASE

 $\pm$ 21,229 SF of Retail Spaces Available (Divisible to Any Size) PARK EAST I 200 Mesnager St, Los Angeles, CA 90012