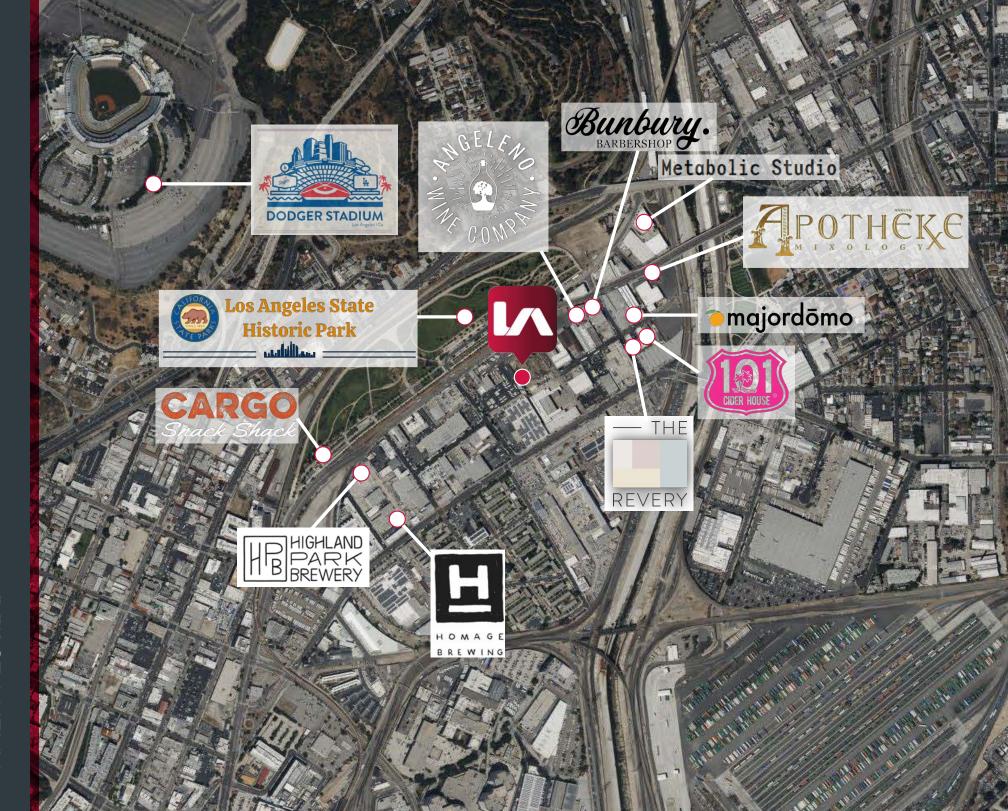

# LOCATION OVERVIEW

Park East is situated in a vibrant area of Los Angeles, next to the Los Angeles Historic State Park. This neighborhood features a mix of residential and commercial spaces, with access to a variety of amenities such as restaurants, breweries, farmers market and coffee shops.

The area is known for its diverse community and urban feel, with nearby parks and public transportation options that make it convenient for residents. Local attractions might include breweries, bars, and restaurants, contributing to a lively atmosphere. Overall, it's a dynamic neighborhood that reflects the eclectic spirit of Los Angeles.