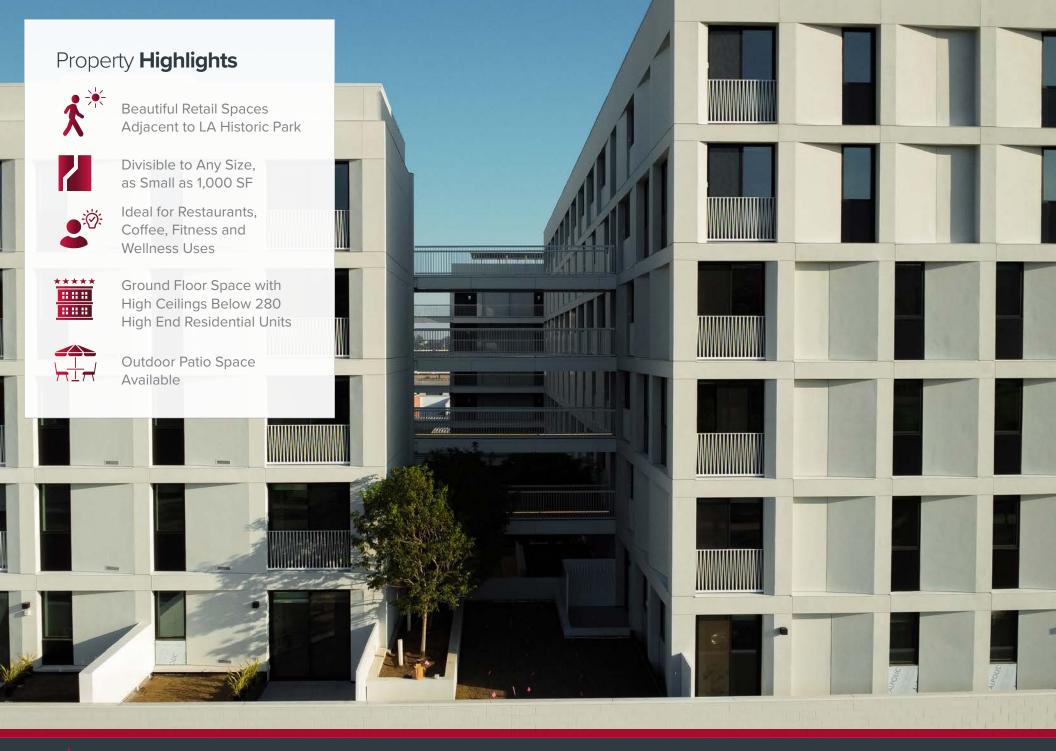

# FOR LEASE

 $\pm$ 21,229 SF of Retail Spaces Available (Divisible to Any Size) PARK EAST I 200 Mesnager St, Los Angeles, CA 90012

# LOCATION OVERVIEW

Park East is situated in a vibrant area of Los Angeles, next to the Los Angeles Historic State Park. This neighborhood features a mix of residential and commercial spaces, with access to a variety of amenities such as restaurants, breweries, farmers market and coffee shops.

The area is known for its diverse community and urban feel, with nearby parks and public transportation options that make it convenient for residents. Local attractions might include breweries, bars, and restaurants, contributing to a lively atmosphere. Overall, it's a dynamic neighborhood that reflects the eclectic spirit of Los Angeles.