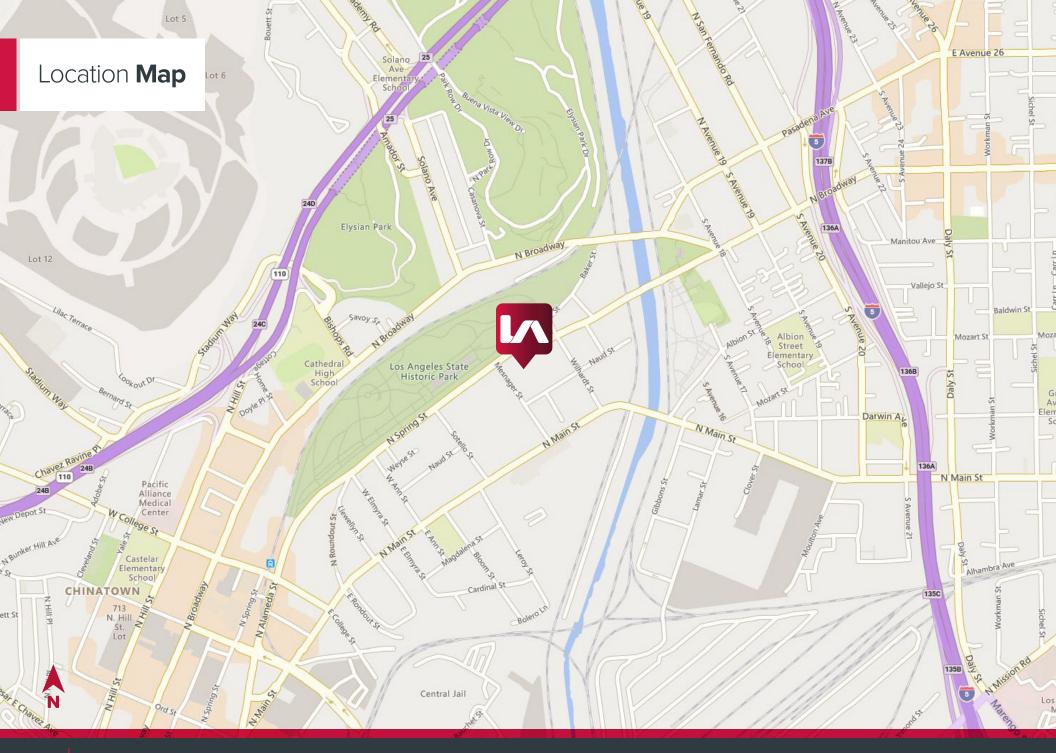

# LOCATION OVERVIEW

Park East is situated in a vibrant area of Los Angeles, next to the Los Angeles Historic State Park. This neighborhood features a mix of residential and commercial spaces, with access to a variety of amenities such as restaurants, breweries, farmers market and coffee shops.

The area is known for its diverse community and urban feel, with nearby parks and public transportation options that make it convenient for residents. Local attractions might include breweries, bars, and restaurants, contributing to a lively atmosphere. Overall, it's a dynamic neighborhood that reflects the eclectic spirit of Los Angeles.