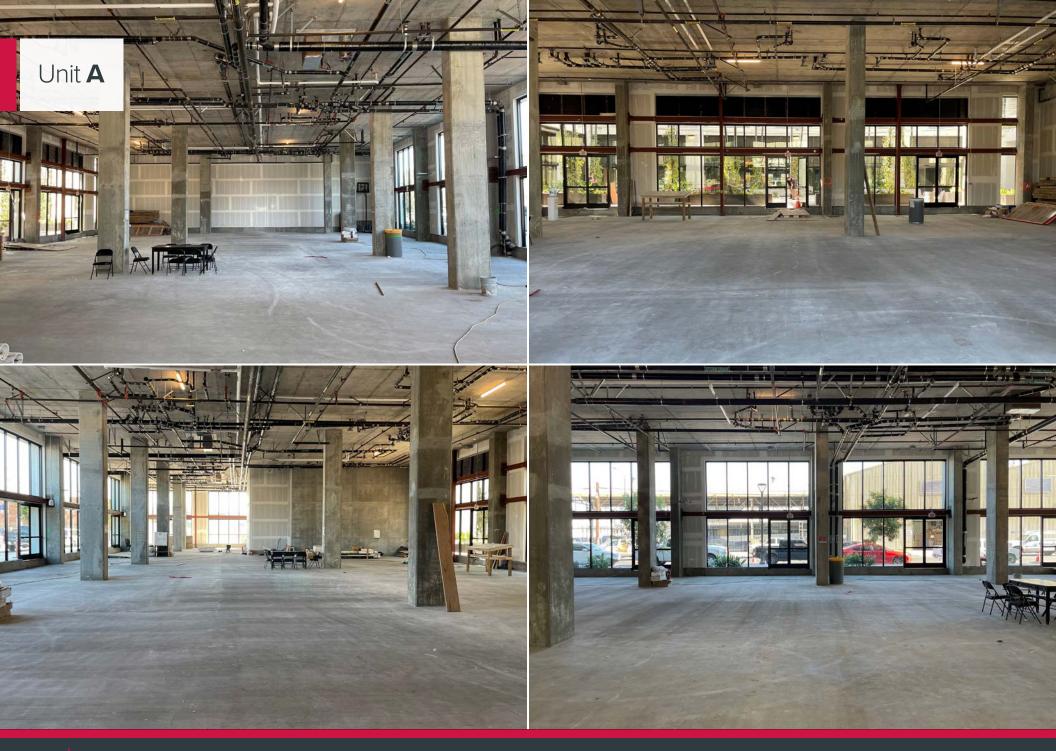

prior to waiving any contingencies. It is also recommended that Tenant obtain any use permits or business licenses that may be material to the operation of their business.





1201 N. Main Street Los Angeles, CA 90012 (323) 922-3832 | team-cline.com Corp. ID # 02174865

4334 W. Sunset Blvd Los Angeles, CA 90029 (213) 769-6262 | districtrealtygroup.com Corp. ID # 02044848

Senior Vice President P\\ 323.922.3733 E\\ejurgensen@lee-associates.com Lic. ID # 01967347

CEO & Founder, District Realty Group P\\ 213.769.6262 E\\eon@districtrealtygroup.com Lic. ID # 01730294

Senior Associate, District Realty Group P\\ 213.797.0827 E\\axel@districtrealtygroup.com Lic. ID # 02159963









# Site **Plan**



NOTE: Drawing not to scale. All measurements and sizes are approximate. Lessee to Verify

































# LOCATION OVERVIEW

Park East is situated in a vibrant area of Los Angeles, next to the Los Angeles Historic State Park. This neighborhood features a mix of residential and commercial spaces, with access to a variety of amenities such as restaurants, breweries, farmers market and coffee shops.

The area is known for its diverse community and urban feel, with nearby parks and public transportation options that make it convenient for residents. Local attractions might include breweries, bars, and restaurants, contributing to a lively atmosphere. Overall, it's a dynamic neighborhood that reflects the eclectic spirit of Los Angeles.







# PARK EAST



district

200 Mesnager St, Los Angeles, CA 90012

1201 N. Main Street Los Angeles, CA 90012 (323) 922-3832 |