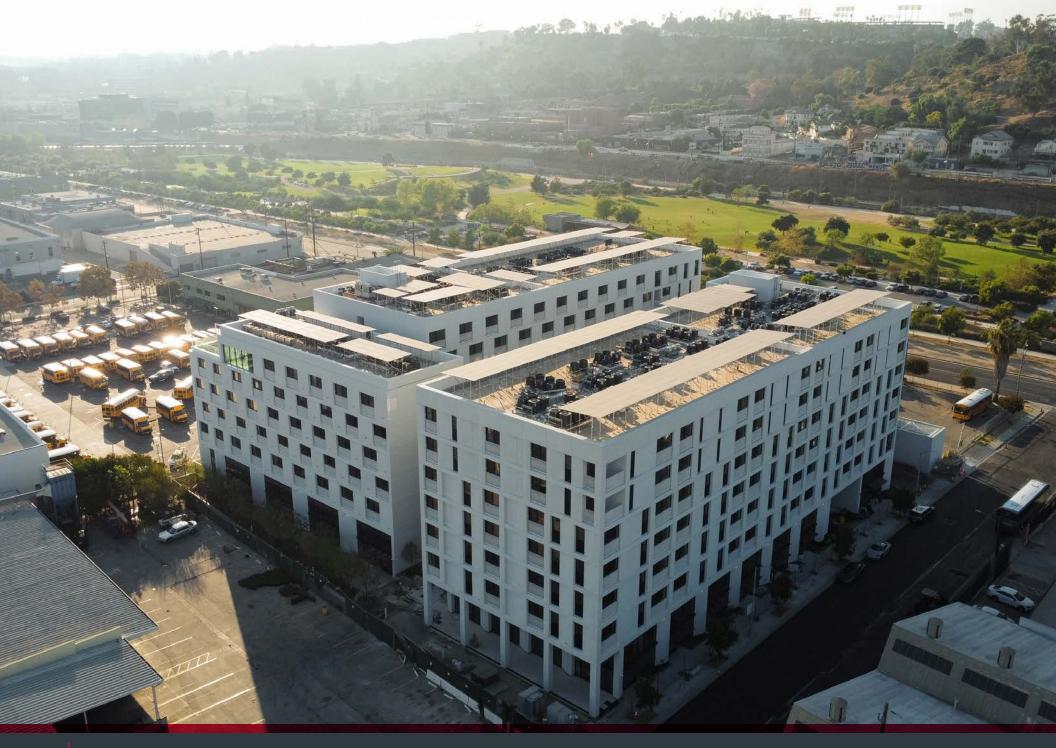

# LOCATION OVERVIEW

Park East is situated in a vibrant area of Los Angeles, next to the Los Angeles Historic State Park. This neighborhood features a mix of residential and commercial spaces, with access to a variety of amenities such as restaurants, breweries, farmers market and coffee shops.

The area is known for its diverse community and urban feel, with nearby parks and public transportation options that make it convenient for residents. Local attractions might include breweries, bars, and restaurants, contributing to a lively atmosphere. Overall, it's a dynamic neighborhood that reflects the eclectic spirit of Los Angeles.