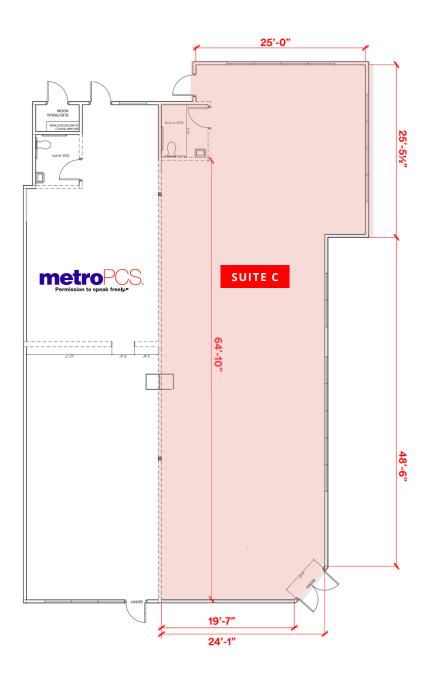

### RETAIL OPPORTUNITY

20,113 SF

Junior Anchor Available (12/1/2025)

PLEASE DO NOT DISTURB

2,113 SF

**End Cap Available** 

# Available