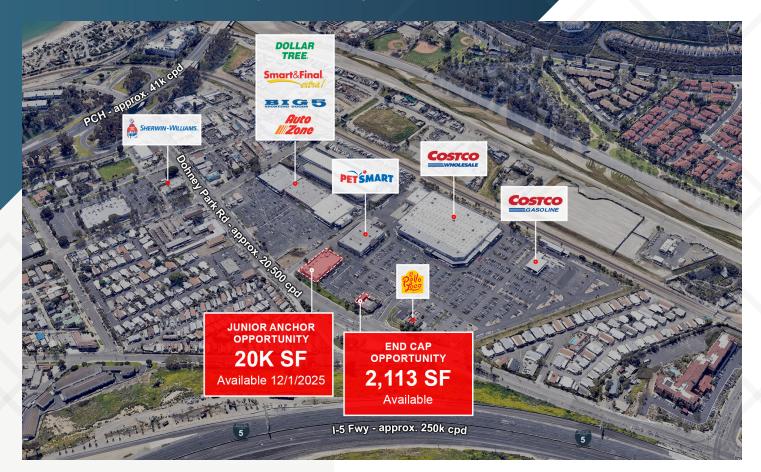

### RETAIL OPPORTUNITY

20,113 SF

Junior Anchor Available (12/1/2025)

PLEASE DO NOT DISTURB

2,113 SF

**End Cap Available** 

## **DESCRIPTION**

- · High visibility junior anchor space available
- Immediate proximity to I-5 and Pacific Coast Highway
- Very strong Costco and Petsmart anchors
- Premier center of immediate center
- Affluent demographics within a 1, 3 and 5 mile radius
- Prime frontage and visibility to over 20,000 cars per day

#### TRAFFIC COUNTS

Source: Costar

Doheny Park Rd approx. 20,500 cpd 5-Fwy approx. 250,000 cpd PCH approx. 41,000 cpd