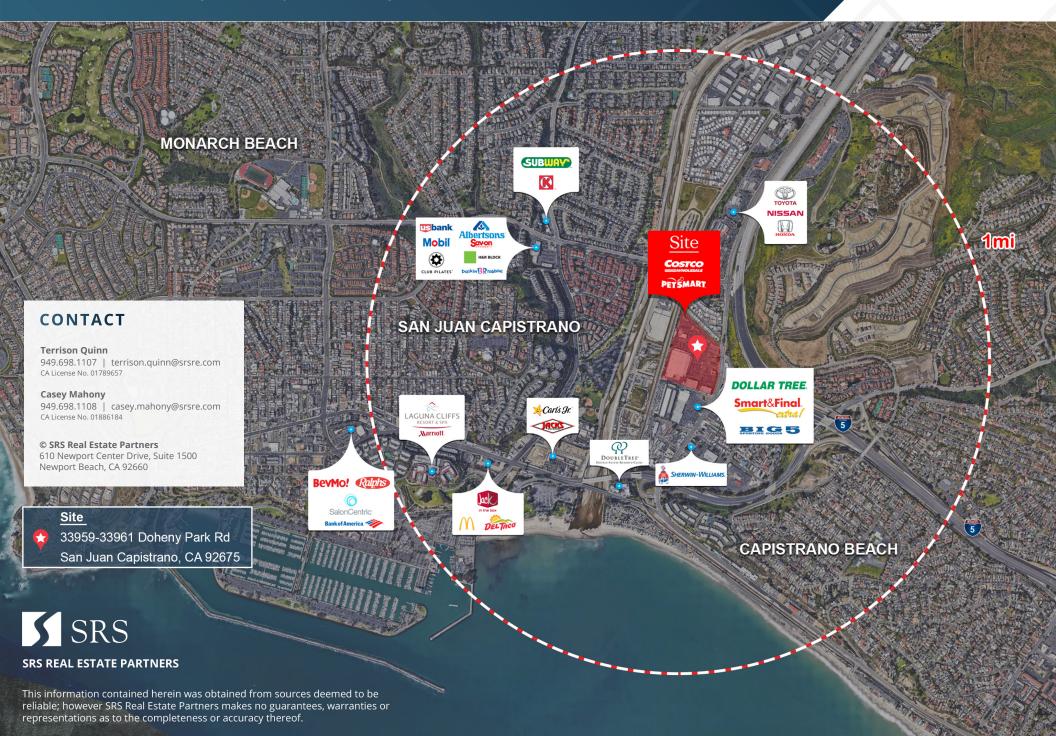

# Costco Plaza

33959-33961 Doheny Park Rd | San Juan Capistrano, CA 92675

### CONTACT

#### **Terrison Quinn**

**949.698.1107** | terrison.quinn@srsre.com CA License No. 01789657

#### **Casey Mahony**

949.698.1108 | casey.mahony@srsre.com CA License No. 01886184

#### © SRS Real Estate Partners

610 Newport Center Drive, Suite 1500 Newport Beach, CA 92660

The information presented was obtained from sources deemed reliable; however SRS Real Estate Partners does not guarantee its completeness or accuracy.