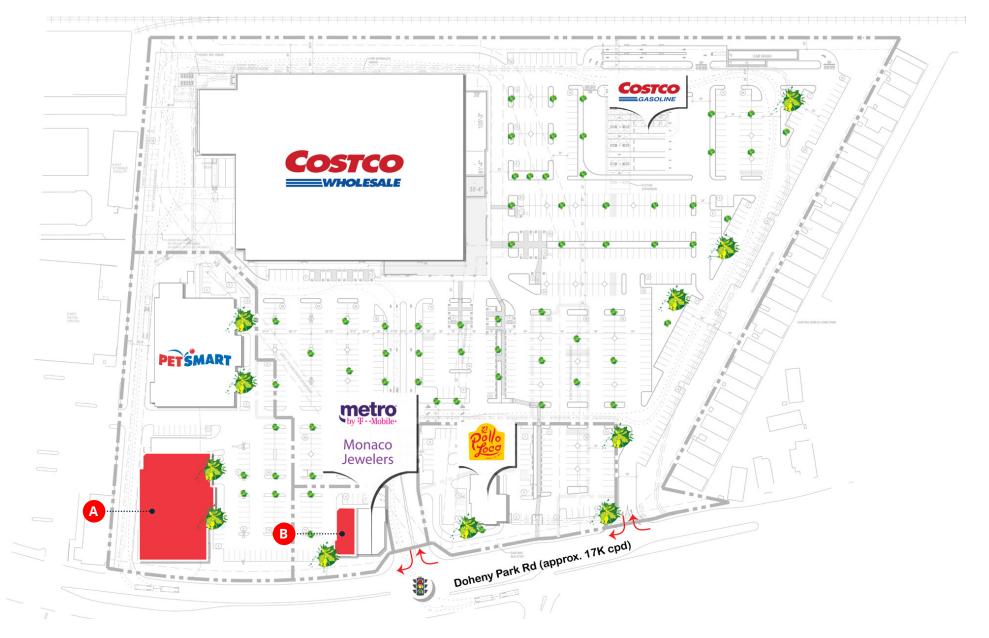

### RETAIL OPPORTUNITY

20,113 SF

Junior Anchor Available (12/1/2025)

PLEASE DO NOT DISTURB

2,113 SF

**End Cap Available** 

# Available