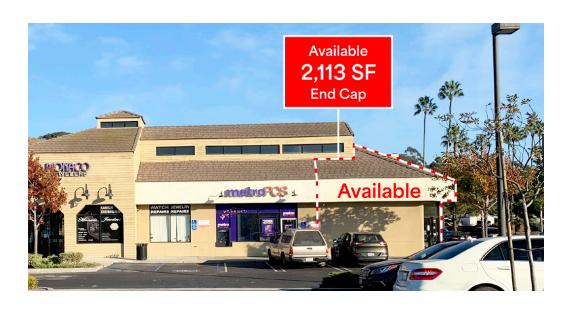

### RETAIL OPPORTUNITY

20,113 SF

Junior Anchor Available (12/1/2025)

PLEASE DO NOT DISTURB

2,113 SF

**End Cap Available** 

# Available