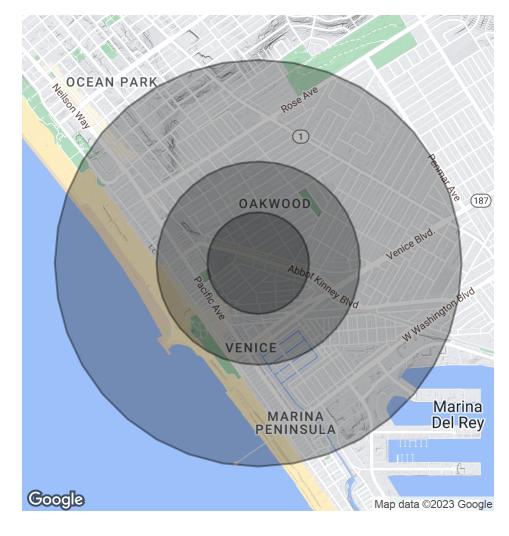

| DEMOGRAPHICS      | 0.25 MILES | 0.5 MILES | 1 MILE    |
|-------------------|------------|-----------|-----------|
| Total Population  | 2,719      | 10,833    | 29,847    |
| Average HH Income | \$125,877  | \$144,705 | \$140,353 |

## 1212 ABBOT KINNEY BLVD SUITE A

1212 Abbot Kinney Boulevard Suite A Los Angeles, CA 90291

| POPULATION           | <b>0.25 MILES</b> | 0.5 MILES | 1 MILE |
|----------------------|-------------------|-----------|--------|
| Total Population     | 2,719             | 10,833    | 29,847 |
| Average Age          | 38.6              | 40.1      | 40.7   |
| Average Age (Male)   | 40.1              | 40.9      | 41.1   |
| Average Age (Female) | 38.8              | 39.8      | 41     |

| HOUSEHOLDS & INCOME | 0.25 MILES  | 0.5 MILES   | 1 MILE      |
|---------------------|-------------|-------------|-------------|
| Total Households    | 1,624       | 6,937       | 18,928      |
| # of Persons per HH | 1.7         | 1.6         | 1.6         |
| Average HH Income   | \$125,877   | \$144,705   | \$140,353   |
| Average House Value | \$1,884,500 | \$1,885,784 | \$1,511,014 |

<sup>\*</sup> Demographic data derived from 2020 ACS - US Census

David Maldonado 310.442.1624 David.Maldonado@cbcnrt.com CalDRE #01949738