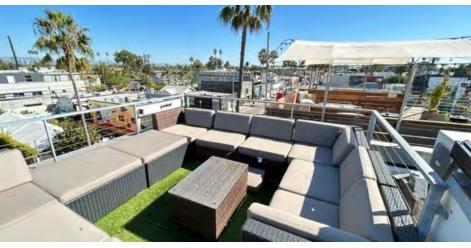

#### PROPERTY DESCRIPTION

Introducing an extraordinary Artist in Residence building located at 1212 Abbot Kinney. This three-story marvel boasts modern architecture, expansive high ceilings, an open layout, and a rooftop patio with picturesque views of Abbot Kinney. Ideal for showcasing, entrepreneurial ventures, and fostering creativity among groups. The space comes complete with two secure parking spaces and an additional alley parking spot for your convenience. Elevate your business or creative pursuits in this unparalleled environment.

#### PROPERTY HIGHLIGHTS

- Showroom
- Artist in Residence | 3-story Live/Work with Rooftop Patio
- Concrete Floors & High Exposed Ceilings
- Conference Room
- Available for Occupancy APRIL 1, 2024