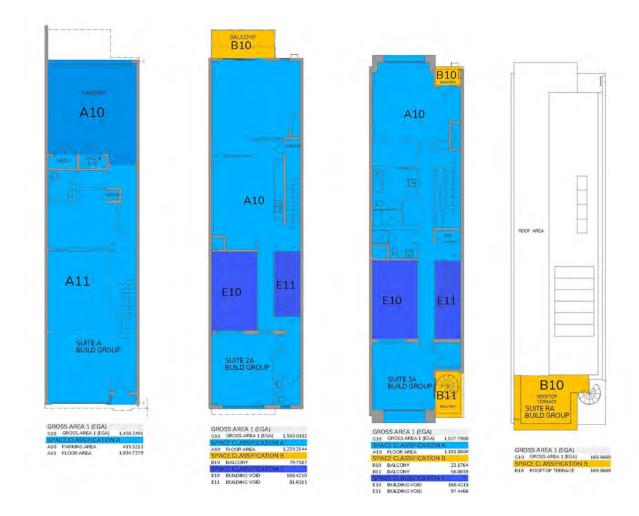

#### PROPERTY DESCRIPTION

Introducing an extraordinary Artist in Residence building located at 1212 Abbot Kinney. This three-story marvel boasts modern architecture, expansive high ceilings, an open layout, and a rooftop patio with picturesque views of Abbot Kinney. Ideal for showcasing, entrepreneurial ventures, and fostering creativity among groups. The space comes complete with two secure parking spaces and an additional alley parking spot for your convenience. Elevate your business or creative pursuits in this unparalleled environment.

#### PROPERTY HIGHLIGHTS

- Showroom
- Artist in Residence | 3-story Live/Work with Rooftop Patio
- Concrete Floors & High Exposed Ceilings
- Conference Room
- Available for Occupancy APRIL 1, 2024

#### **OFFERING SUMMARY**

| Lease Rate:      | \$6.40 SF/month NNN (nets approx. \$1.55 psf) |
|------------------|-----------------------------------------------|
| Number of Units: | 1                                             |
| Available SF:    | 3,775 SF                                      |
| Zoning:          | C2                                            |
| APN:             | 4238-003-047                                  |
|                  |                                               |