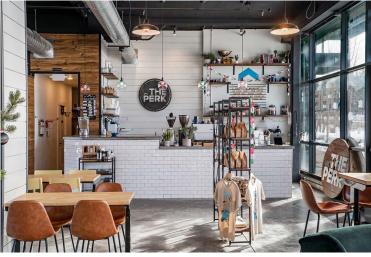

**HIDEAWAY STATION** offers a prime commercial space for sale in Downtown Winter Park! Located on a prominent corner, this 3,000+ SF ground-floor retail condominium offers a lucrative investment opportunity just off Highway 40.

The upgraded space features expansive floor-to-ceiling windows, modern lighting, HVAC, restrooms, and direct sidewalk access, making it an ideal location for retail or office use. With its open layout and prime Main Street frontage, any business will benefit from the excellent visibility and high foot traffic. Designed for flexibility, the space can accommodate shops, boutiques, offices, or service-based ventures, and be used as a single expansive space or divided for different businesses.

Ample street parking, additional guest parking in the back, and a nearby bus stop ensure convenient access for customers and employees alike.