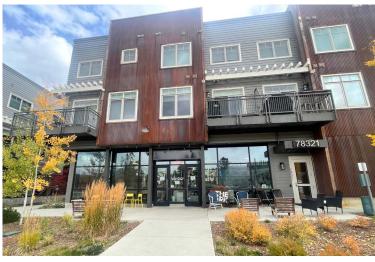

**HIDEAWAY STATION** offers a prime commercial space for sale in Downtown Winter Park! Located on a prominent corner, this 3,000+ SF ground-floor retail condominium offers a lucrative investment opportunity just off Highway 40.

The upgraded space features expansive floor-to-ceiling windows, modern lighting, HVAC, restrooms, and direct sidewalk access, making it an ideal location for retail or office use. With its open layout and prime Main Street frontage, any business will benefit from the excellent visibility and high foot traffic. Designed for flexibility, the space can accommodate shops, boutiques, offices, or service-based ventures, and be used as a single expansive space or divided for different businesses.