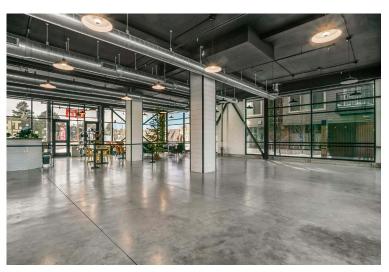

The upgraded space features expansive floor-to-ceiling windows, modern lighting, HVAC, restrooms, and direct sidewalk access, making it an ideal location for retail or office use. With its open layout and prime Main Street frontage, any business will benefit from the excellent visibility and high foot traffic. Designed for flexibility, the space can accommodate shops, boutiques, offices, or service-based ventures, and be used as a single expansive space or divided for different businesses.

## Floor Plan & Photos

FLOOR PLAN UNIT 105 & 106

3,050 SF AVAILABLE