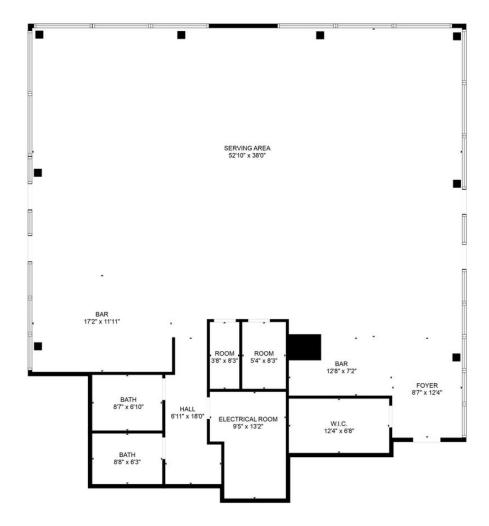

se. With its open layout and prime Main Street frontage, any business will benefit from the excellent visibility and high foot traffic. Designed for flexibility, the space can accommodate shops, boutiques, offices, or service-based ventures, and be used as a single expansive space or divided for different businesses.

Ample street parking, additional guest parking in the back, and a nearby bus stop ensure convenient access for customers and employees alike.

## **Property Summary** -

CONDO SIZE: 3,050 SF

**REDUCED SALE PRICE:** \$1,575,000 (\$516/SF)

YEAR BUILT: 2018

PARKING: Street Parking

**TAX SCHEDULE NUMBERS:** 1587-283-59-001 & 1587-283-59-002

ASSOCIATION FEES: \$1,400

**TAXES PAID 2023:** \$15,539.36





## Floor Plan & Photos

FLOOR PLAN UNIT 105 & 106

3,050 SF AVAILABLE







## WINTER PARK RETAIL CONDOS FOR SALE Hideaway Station 78321 U.S. HWY 40, 105 & 106, WINTER PARK, CO 80482



















## WINTER PARK RETAIL CONDOS FOR SALE Hideaway Station 78321 U.S. HWY 40, 105 & 106, WINTER PARK, CO 80482