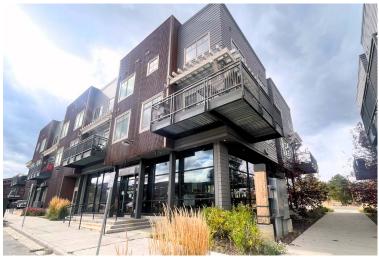

**HIDEAWAY STATION** offers a prime commercial space for sale in Downtown Winter Park! Located on a prominent corner, this 3,000+ SF ground-floor retail condominium offers a lucrative investment opportunity just off Highway 40.

The upgraded space features expansive floor-to-ceiling windows, modern lighting, HVAC, restrooms, and direct sidewalk access, making it an ideal location for retail or office use. With its open layout and prime Main Street frontage, any business will benefit from the excellent visibility and high foot traffic. Designed for flexibility, the space can accommodate shops, boutiques, offices, or service-based ventures, and be used as a single expansive space or divided for different businesses.