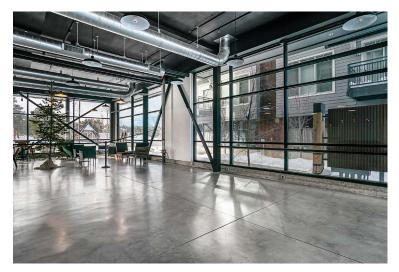

The upgraded space features expansive floor-to-ceiling windows, modern lighting, HVAC, restrooms, and direct sidewalk access, making it an ideal location for retail or office use. With its open layout and prime Main Street frontage, any business will benefit from the excellent visibility and high foot traffic. Designed for flexibility, the space can accommodate shops, boutiques, offices, or service-based ventures, and be used as a single expansive space or divided for different businesses.

## Floor Plan & Photos

FLOOR PLAN UNIT 105 & 106

3,050 SF AVAILABLE