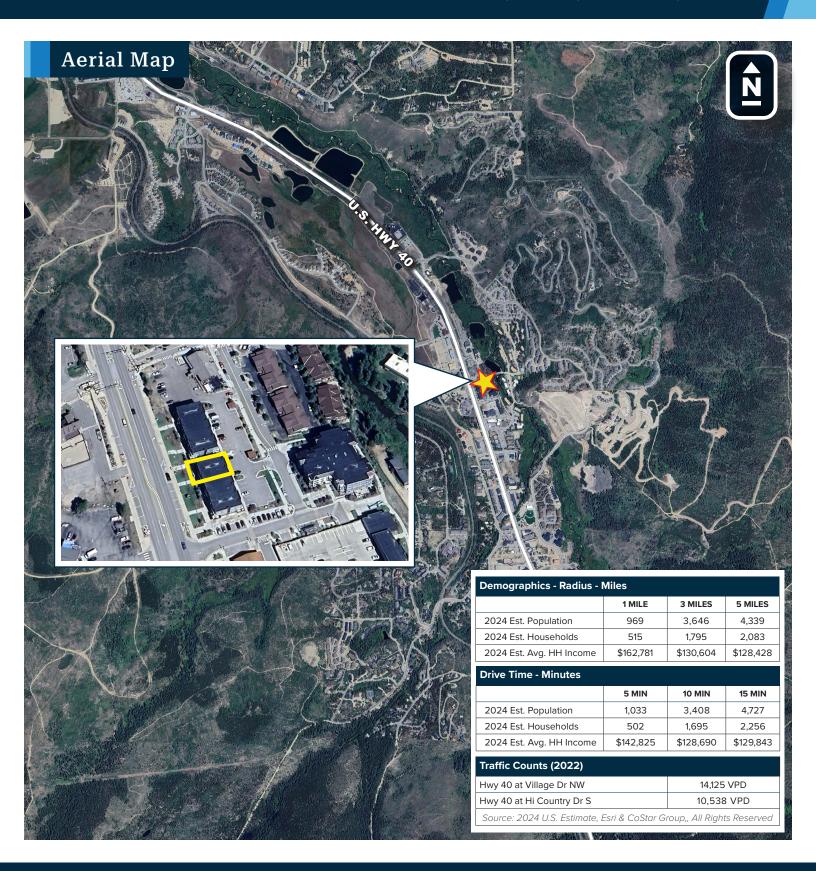

**HIDEAWAY STATION** offers a prime commercial space for sale in Downtown Winter Park! Located on a prominent corner, this 3,000+ SF ground-floor retail condominium offers a lucrative investment opportunity just off Highway 40.

Ample street parking, additional guest parking in the back, and a nearby bus stop ensure convenient access for customers and employees alike.

## WINTER PARK RETAIL CONDOS FOR SALE Hideaway Station 78321 U.S. HWY 40, 105 & 106, WINTER PARK, CO 80482