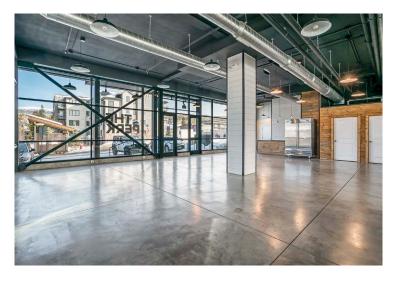

The upgraded space features expansive floor-to-ceiling windows, modern lighting, HVAC, restrooms, and direct sidewalk access, making it an ideal location for retail or office use. With its open layout and prime Main Street frontage, any business will benefit from the excellent visibility and high foot traffic. Designed for flexibility, the space can accommodate shops, boutiques, offices, or service-based ventures, and be used as a single expansive space or divided for different businesses.

## Floor Plan & Photos

FLOOR PLAN UNIT 105 & 106

3,050 SF AVAILABLE