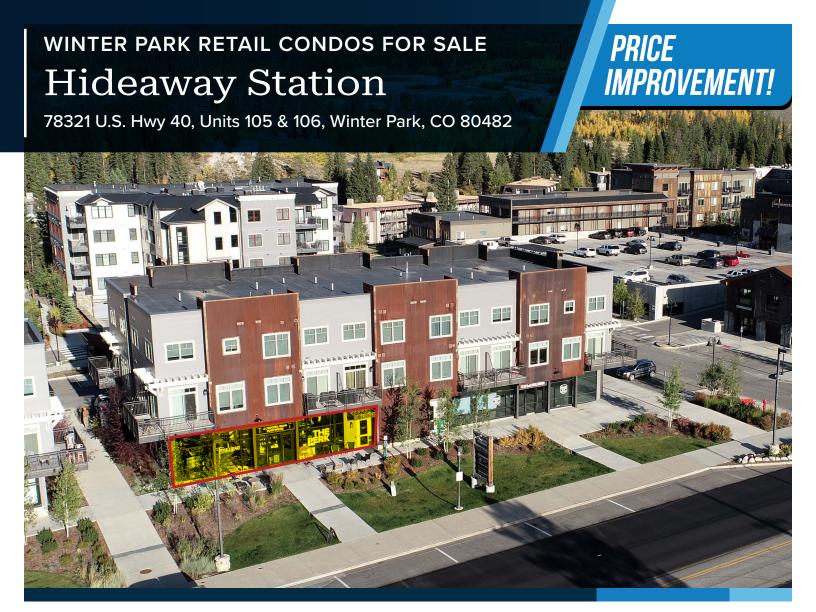

**HIDEAWAY STATION** offers a prime commercial space for sale in Downtown Winter Park! Located on a prominent corner, this 3,000+ SF ground-floor retail condominium offers a lucrative investment opportunity just off Highway 40.

## WINTER PARK RETAIL CONDOS FOR SALE Hideaway Station 78321 U.S. HWY 40, 105 & 106, WINTER PARK, CO 80482