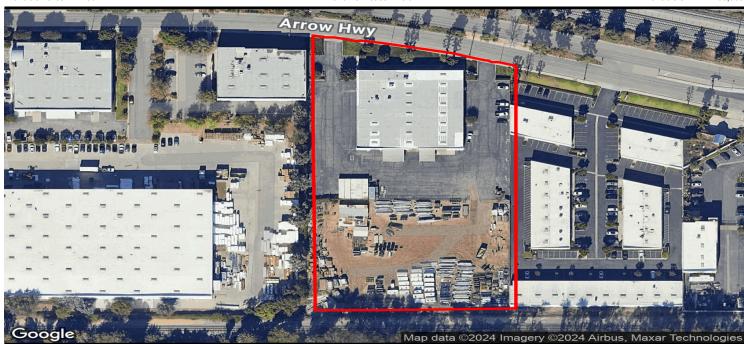

## $510\ \mathrm{E}\ \mathrm{Arrow}\ \mathrm{Hwy},\ \mathrm{San}\ \mathrm{Dimas},\ \mathrm{CA}\ 91773$

### San Dimas Canyon Rd/Arrow Hwy

65,000 SF of Gated Yard Perfect For Contractor's Yard Trailer, Container, or Equipment Storage Excellent Access to 57, 10, 210, & 71 Fwys

| Lease Rate/Mo:                                | \$24,235                          | Available Acres: | 1.50 Ac   | Gas:                | Specific Use: Indus            | strial         |
|-----------------------------------------------|-----------------------------------|------------------|-----------|---------------------|--------------------------------|----------------|
| Lease Rate/SF:                                | \$0.37                            | Available SF:    | 65,500 SF | Water:              | Zoning: M1                     |                |
| Lease Type:                                   | Modified Gross                    | Building SF:     | 0 SF      | Sewer:              | Rail Service: No               |                |
| Lease Terms:<br>Sale Price/SF:<br>Sale Price: | Acceptable to Owner<br>NFS<br>NFS | Yard:            | Fenced    | Electric:<br>Fiber: | Market Area: Pomo<br>APN: 8382 | ona<br>2005027 |

## ±65,500 SF OF GATES YARD

## 510 E ARROW HWY., SAN DIMAS CA

**TODD LAUNGHBAUGH** Senior Vice President (909) 373-2911 | DRE #01059250 tlaunchbaugh@lee-assoc.com JUSTIN LEEWOOD Senior Vice President (909) 373-2989 | DRE #01837452 jleewood@lee-assoc.com