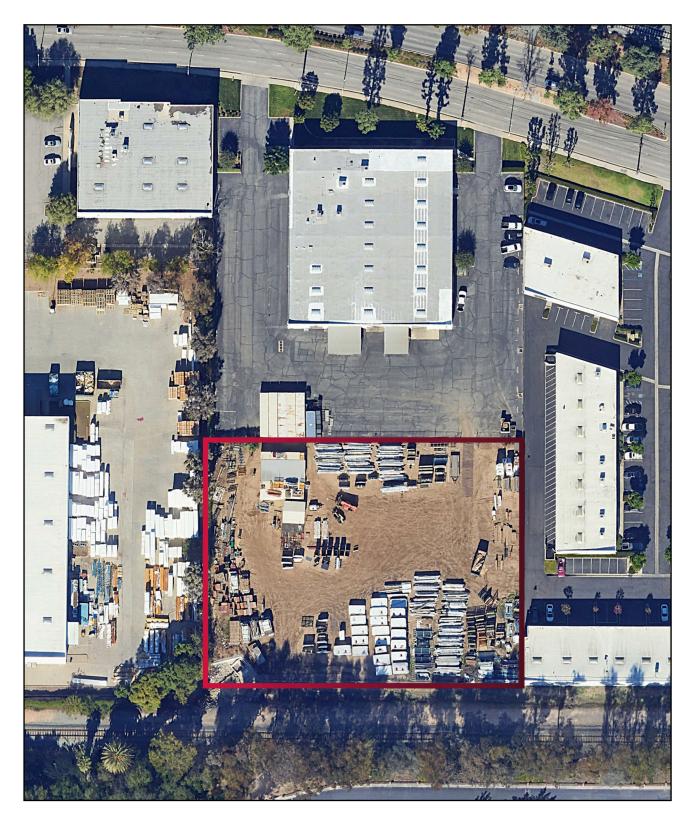

## $510\ \mathrm{E}\ \mathrm{Arrow}\ \mathrm{Hwy},\ \mathrm{San}\ \mathrm{Dimas},\ \mathrm{CA}\ 91773$

### San Dimas Canyon Rd/Arrow Hwy

65,000 SF of Gated Yard Perfect For Contractor's Yard Trailer, Container, or Equipment Storage Excellent Access to 57, 10, 210, & 71 Fwys

| Lease Rate/Mo:                                | \$24,235                          | Available Acres: | 1.50 Ac   | Gas:                | Specific Use: Indus            | strial         |
|-----------------------------------------------|-----------------------------------|------------------|-----------|---------------------|--------------------------------|----------------|
| Lease Rate/SF:                                | \$0.37                            | Available SF:    | 65,500 SF | Water:              | Zoning: M1                     |                |
| Lease Type:                                   | Modified Gross                    | Building SF:     | 0 SF      | Sewer:              | Rail Service: No               |                |
| Lease Terms:<br>Sale Price/SF:<br>Sale Price: | Acceptable to Owner<br>NFS<br>NFS | Yard:            | Fenced    | Electric:<br>Fiber: | Market Area: Pomo<br>APN: 8382 | ona<br>2005027 |

## ±65,500 SF OF GATES YARD

## 510 E ARROW HWY., SAN DIMAS CA

**TODD LAUNGHBAUGH** Senior Vice President (909) 373-2911 | DRE #01059250 tlaunchbaugh@lee-assoc.com JUSTIN LEEWOOD Senior Vice President (909) 373-2989 | DRE #01837452 jleewood@lee-assoc.com