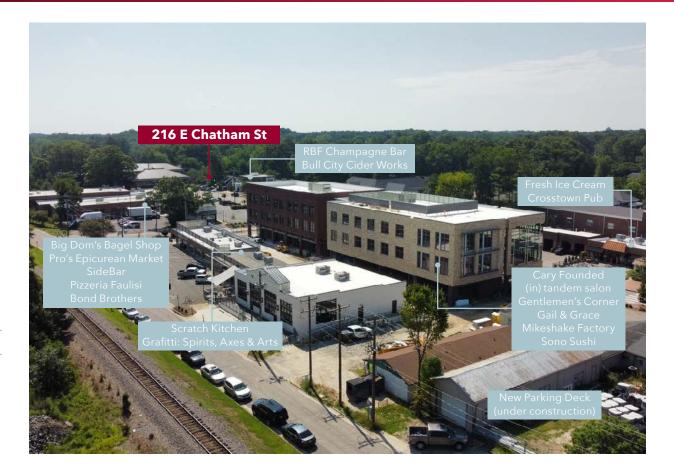

#### **PROPERTY HIGHLIGHTS**

216 East Chatham Street is a multi-tenant office building located in downtown Cary, within walking distance of multiple retail, restaurants, and destinations. The building has great visibility with frontage on East Chatham Street.

The property has on-site surface parking, and is within a five-minute drive of I-40 and ten-minute drive of I-440.

- » 6,744 RSF multi-tenant office building
- » HMXD zoning
- » 20 parking spaces
- » Signage available