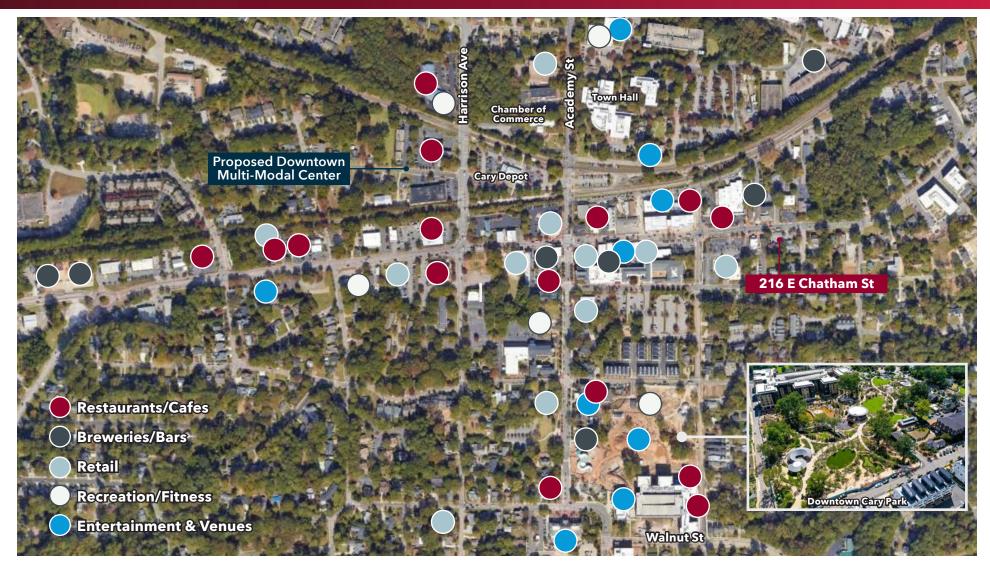

#### **PROPERTY HIGHLIGHTS**

216 East Chatham Street is a multi-tenant office building located in downtown Cary, within walking distance of multiple retail, restaurants, and destinations. The building has great visibility with frontage on East Chatham Street.