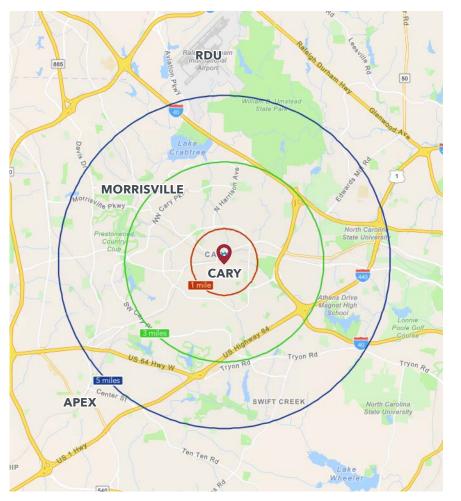

Cary, NC 27511

Stone Alexander salexander@lee-associates.com O: 919.591.2275 C: 919.600.2397

Cary, NC 27511

Stone Alexander salexander@lee-associates.com O: 919.591.2275 C: 919.600.2397

Cary, NC 27511

|                             | 1 MILE    | 3 MILES   | 5 MILES   |
|-----------------------------|-----------|-----------|-----------|
| Population (2023)           | 12,079    | 83,634    | 187,709   |
| Daytime Population          | 12,619    | 90,991    | 233,337   |
| Median Age                  | 37.3      | 37.0      | 36.1      |
| Average Household Income    | \$107,510 | \$124,137 | \$136,601 |
| Average Home Value          | \$355,913 | \$428,758 | \$470,600 |
| Bachelor's Degree or Higher | 50.4%     | 62.6%     | 67.4%     |