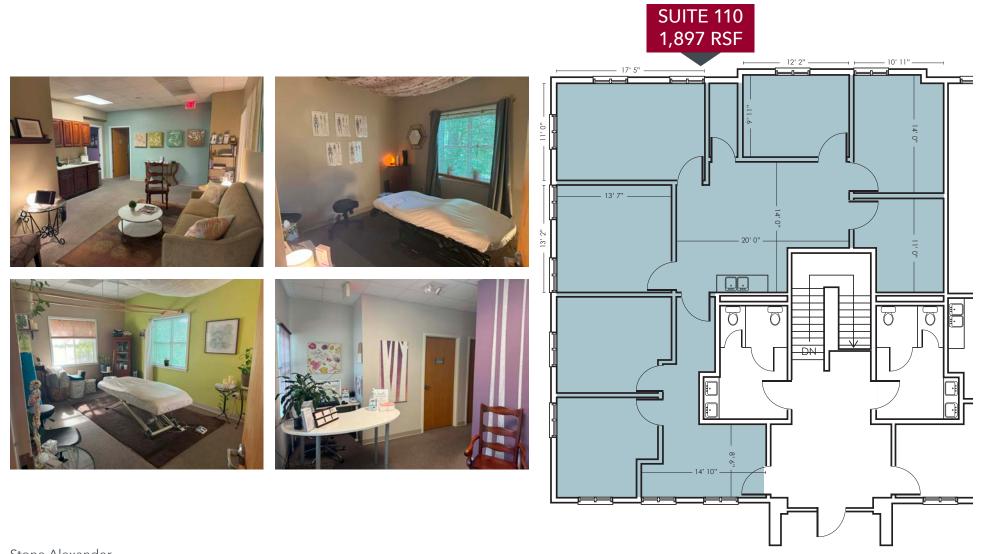

#### AVAILABLE SPACE

| Space     | Size      | Lease Rate                 |  |
|-----------|-----------|----------------------------|--|
| Suite 102 | 300 RSF   | \$950/month Full Service   |  |
| Suite 110 | 1,897 RSF | \$3,794/month Full Service |  |