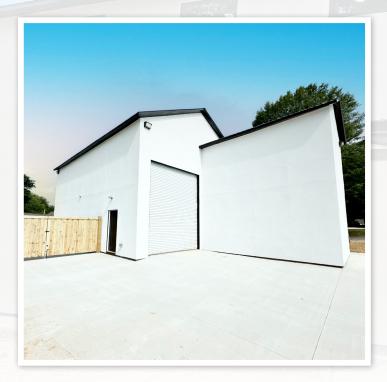

### **FLEX BUILDING AVAILABLE**

1704 Overman Ave, Gastonia, NC

This new construction, two-story flex building sits in close proximity to I-85 in Charlotte, North Carolina. 1704

Overman Ave features ±1,932 SF

of an open floor plan, a kitchenette, and a handicap accessible restroom in the warehouse as well as another restroom on the second floor. The building also includes LED lighting and one (1) 12' x 14' grade level door.