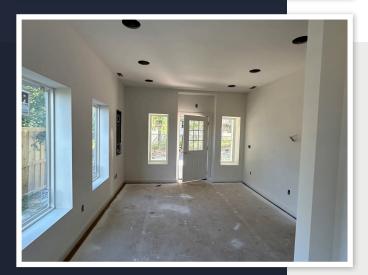

of an open floor plan, a kitchenette, and a handicap accessible restroom in the warehouse as well as another restroom on the second floor. The building also includes LED lighting and one (1) 12' x 14' grade level door.