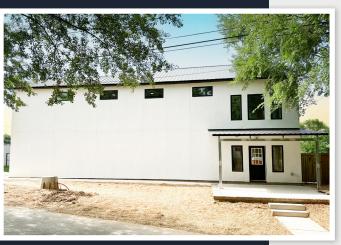

### **FLEX BUILDING AVAILABLE**

1704 Overman Ave, Gastonia, NC

This new construction, two-story flex building sits in close proximity to I-85 in Charlotte, North Carolina. 1704

Overman Ave features ±1,932 SF

of an open floor plan, a kitchenette, and a handicap accessible restroom in the warehouse as well as another restroom on the second floor. The building also includes LED lighting and one (1) 12' x 14' grade level door.