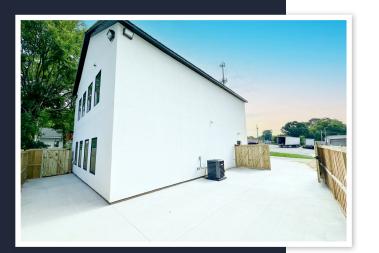

### **FLEX BUILDING AVAILABLE**

1704 Overman Ave, Gastonia, NC

This new construction, two-story flex building sits in close proximity to I-85 in Charlotte, North Carolina. 1704

Overman Ave features ±1,932 SF

of an open floor plan, a kitchenette, and a handicap accessible restroom in the warehouse as well as another restroom on the second floor. The building also includes LED lighting and one (1) 12' x 14' grade level door.