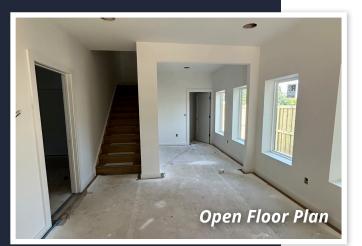

of an open floor plan, a kitchenette, and a handicap accessible restroom in the warehouse as well as another restroom on the second floor. The building also includes LED lighting and one (1) 12' x 14' grade level door.