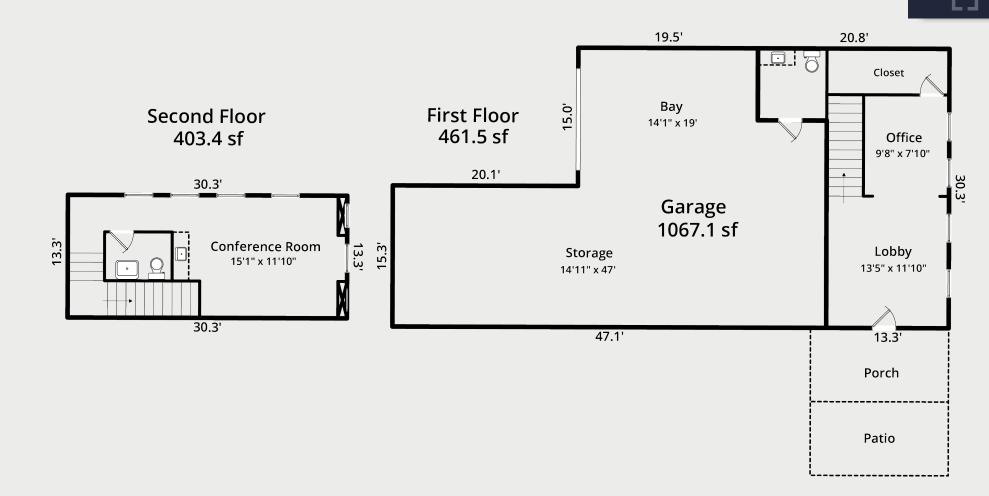

(Warehouse) | 24' - Deck                            |
| Office SF:                   | Minimal                               |
| Loading:                     | One (1) 12′ x 14′<br>Grade Level Door |
| Power:                       | 3 Phase - 250 Amps                    |
| Pricing:                     | Call Brokers                          |

### **FLEX BUILDING AVAILABLE**

1704 Overman Ave, Gastonia, NC



This new construction, two-story flex building sits in close proximity to I-85 in Charlotte, North Carolina. 1704

Overman Ave features ±1,932 SF

of an open floor plan, a kitchenette, and a handicap accessible restroom in the warehouse as well as another restroom on the second floor. The building also includes LED lighting and one (1) 12' x 14' grade level door.

# Site Floor Plan



### **FLEX BUILDING AVAILABLE**

1704 Overman Ave, Gastonia, NC



## Interstate Accessibility



4.0 miles



INTERSTATE 485 **24.0 miles** 



INTERSTATE 77

27.7 miles



CHARLOTTE DOUGLAS
INTERNATIONAL AIRPORT

19.8 miles

### For more information:

#### **Ryan Kendall**

Vice President 704 612 0395 ryan.kendall@avisonyoung.com

#### **Colin Ferguson**

Associate 704 512 0139 colin.ferguson@avisonyoung.com

> AVISON YOUNG