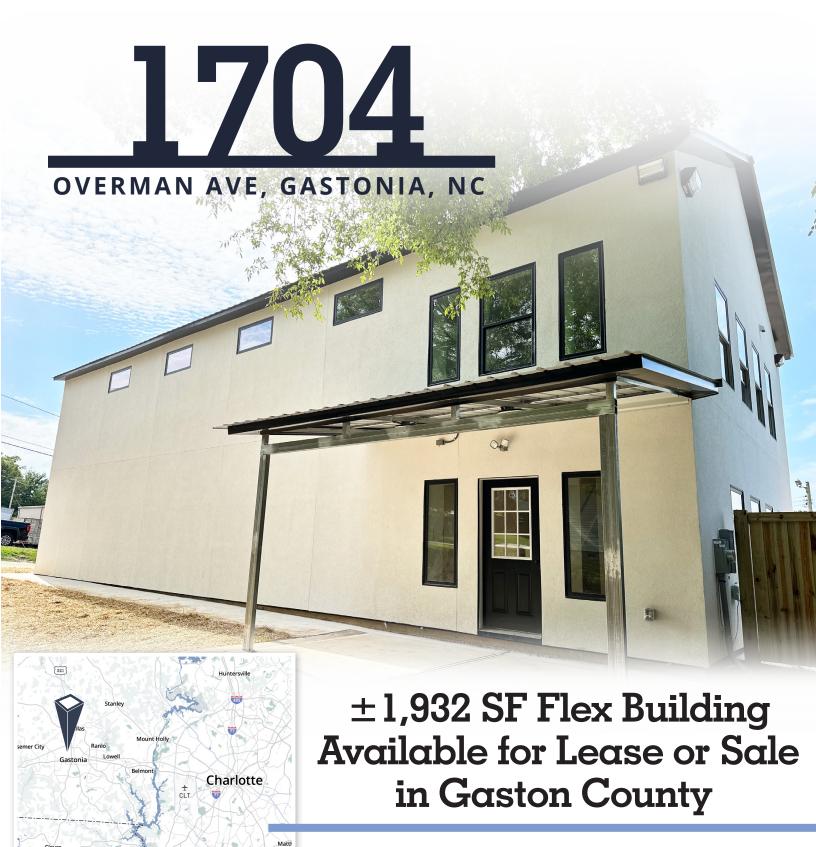

### **FLEX BUILDING AVAILABLE**

1704 Overman Ave, Gastonia, NC

This new construction, two-story flex building sits in close proximity to I-85 in Charlotte, North Carolina. 1704

Overman Ave features ±1,932 SF

of an open floor plan, a kitchenette, and a handicap accessible restroom in the warehouse as well as another restroom on the second floor. The building also includes LED lighting and one (1) 12' x 14' grade level door.