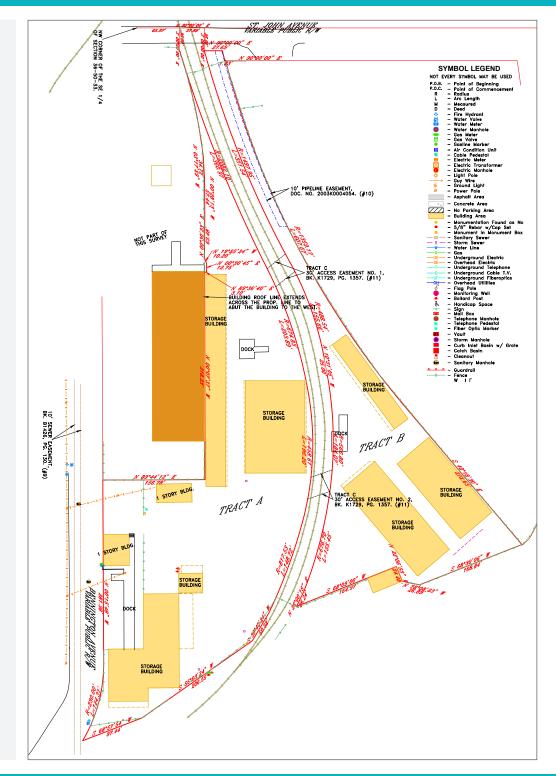

## **Investment Overview**

Opportunity to acquire a reload facility that is occupied by Omni Transloading and Logistics, Inc. at 207 Bennington, Kansas City, MO. 207 Bennington is a unique reload facility with a rail spur that can accommodate 11 rail cars and allows for open reciprocal switching 5 days a week. Omni Transloading is headquartered in Miami Florida. Their mission is to bring Omni global with our high reputation on excellence in shipping and logistics, leaving our Omni mark with a constant focus on serving our customers.

## **PROPERTY SUMMARY**

207 Bennington I Kansas City, MO

4.4+/\_ Acre Reload Facility

## **Property Highlights**

- 8 Building complex providing office space and covered/indoor storage
- Rail spur that is able to accommodate 11 rail cars
- Kansas City Terminal open reciprocal switch – 5 days a week switching
- Great access to I-435
- Zoning: M1-5