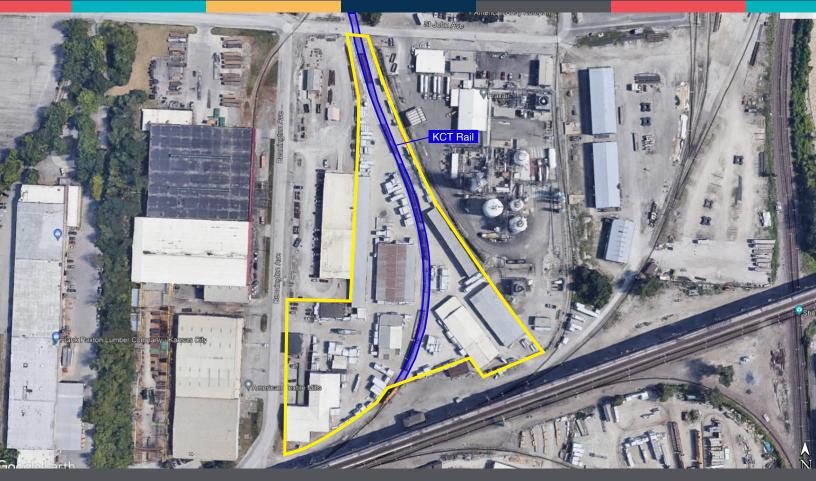

## **Investment Overview**

Opportunity to acquire a reload facility that is occupied by Omni Transloading and Logistics, Inc. at 207 Bennington, Kansas City, MO. 207 Bennington is a unique reload facility with a rail spur that can accommodate 11 rail cars and allows for open reciprocal switching 5 days a week. Omni Transloading is headquartered in Miami Florida. Their mission is to bring Omni global with our high reputation on excellence in shipping and logistics, leaving our Omni mark with a constant focus on serving our customers.

## **PROPERTY SUMMARY**

207 Bennington I Kansas City, MO

4.4+/\_ Acre Reload Facility

## **Property Highlights**

- 8 Building complex providing office space and covered/indoor storage
- Rail spur that is able to accommodate 11 rail cars
- Kansas City Terminal open reciprocal switch – 5 days a week switching
- Great access to I-435
- Zoning: M1-5