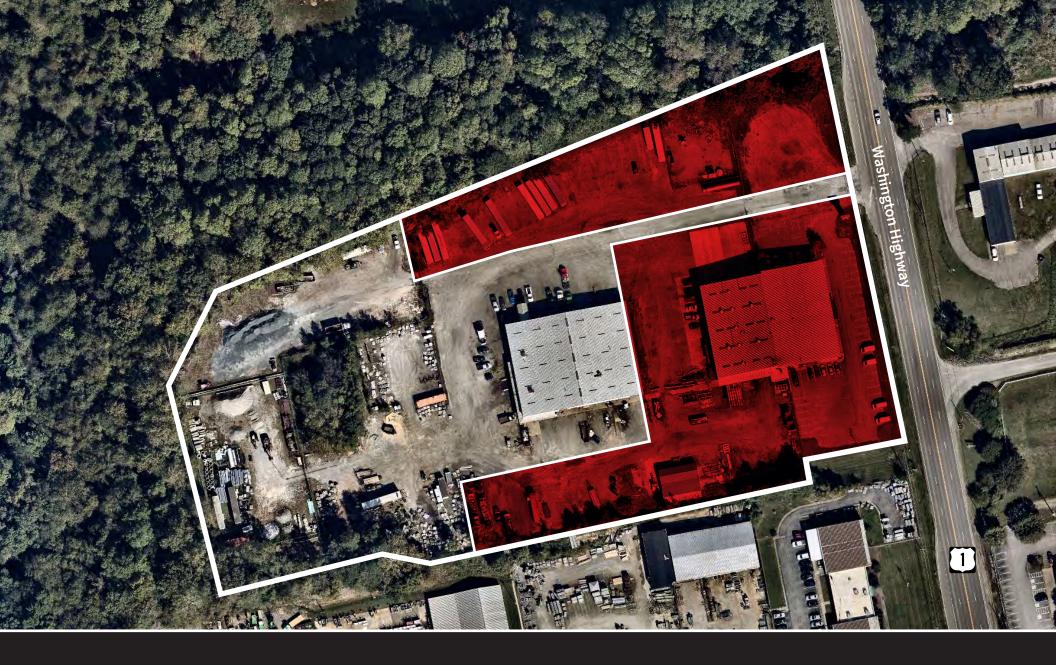

## **AVAILABLE FOR LEASE**

11023 Washington Highway, Glen Allen, VA 23059

# 20,166 SF with up to +/- 3 acres of Yard Space

Chris Avellana 804 852 0773 chris.avellana@jll.com Abbot Wallenborn 703 891 8437 abbot.wallenborn@jll.com

#### **PROPERTY HIGHLIGHTS**

#### **Building 1 (20,166 SF)**

- Includes +/-10,000 SF of office (with additional +/- 10,000 SF second floor office/ storage area)
- Five (5) oversized drive-in doors (varying sizes from 12'x12' to 16'x16')
- Three (3) ton bridge crane and 7.5 ton bridge crane existing
- 21' clear height to the crane runs; remaining warehouse clear from 30' to 23'
- Heavy 3 Phase power

### Yard space

- Up to +/- 3 acres of concrete/compacted gravel, secured and lit yard space
- M-2 zoning to accommodate a wide range of parking and outside storage/lay down yard
- Can be subdivided as needed