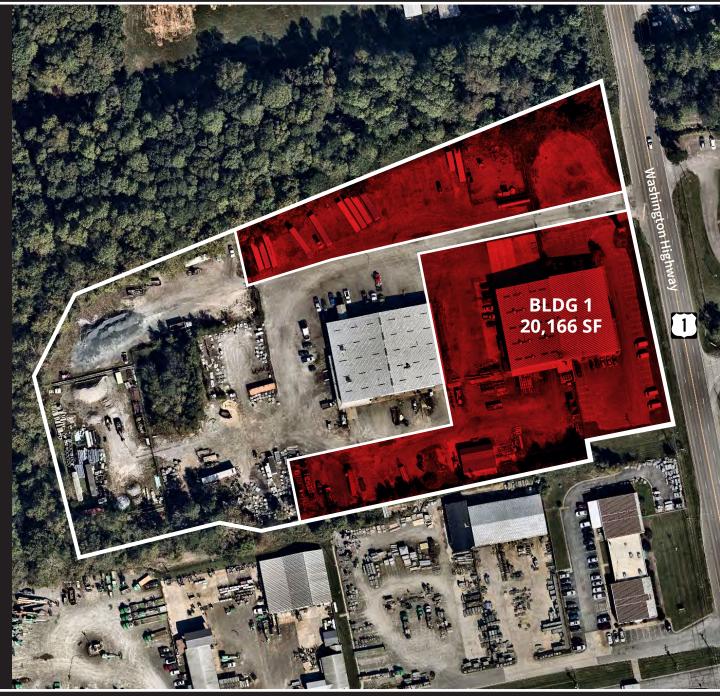

#### **Building 1 (20,166 SF)**

- Includes +/-10,000 SF of office (with additional +/- 10,000 SF second floor office/ storage area)
- Five (5) oversized drive-in doors (varying sizes from 12'x12' to 16'x16')
- Three (3) ton bridge crane and 7.5 ton bridge crane existing
- 21' clear height to the crane runs; remaining warehouse clear from 30' to 23'
- Heavy 3 Phase power

### Yard space

- Up to +/- 3 acres of concrete/compacted gravel, secured and lit yard space
- M-2 zoning to accommodate a wide range of parking and outside storage/lay down yard
- Can be subdivided as needed