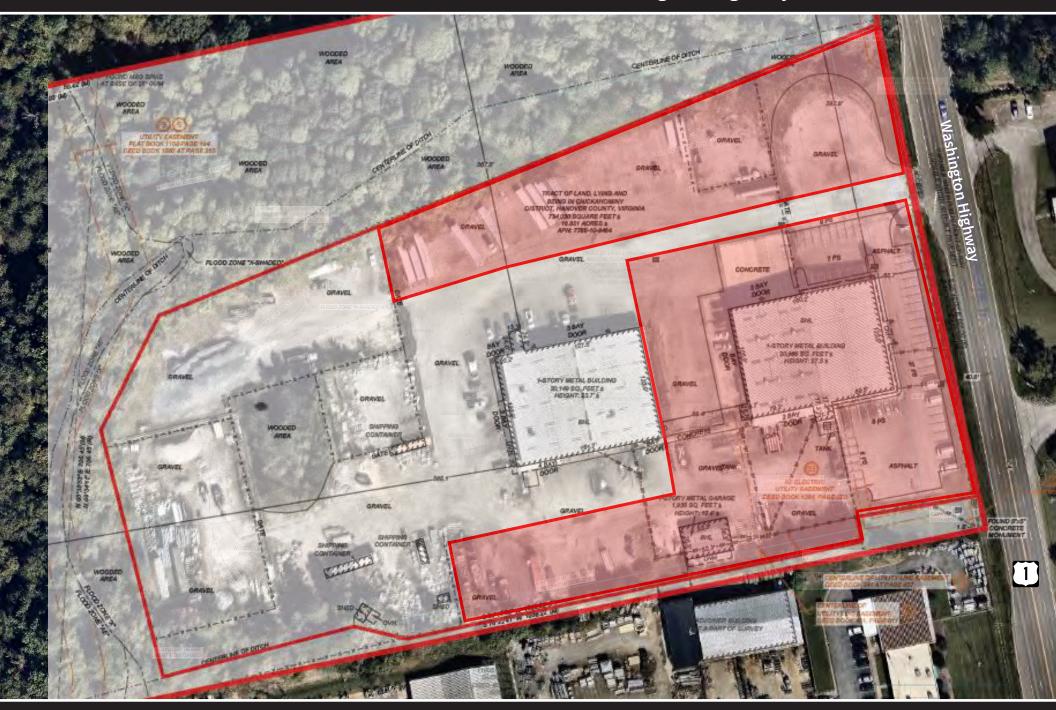

#### **Building 1 (20,166 SF)**

- Includes +/-10,000 SF of office (with additional +/- 10,000 SF second floor office/ storage area)
- Five (5) oversized drive-in doors (varying sizes from 12'x12' to 16'x16')
- Three (3) ton bridge crane and 7.5 ton bridge crane existing
- 21' clear height to the crane runs; remaining warehouse clear from 30' to 23'
- Heavy 3 Phase power

### Yard space

- Up to +/- 3 acres of concrete/compacted gravel, secured and lit yard space
- M-2 zoning to accommodate a wide range of parking and outside storage/lay down yard
- Can be subdivided as needed