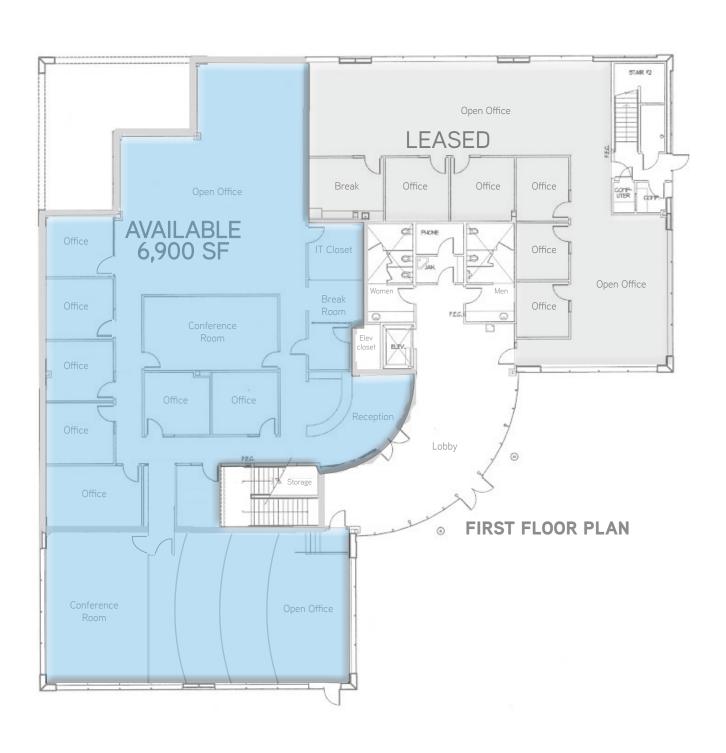

#### **Building Amenities**

- Master lease expires: March 31, 2026
- Layout consists of seven (7) hard wall offices, two (2) conference rooms, break room, reception area, and two (2) open office areas
- One of the open office areas has been used as a training room with a multi-tiered floor and multiple tv screens at the front of the room.
- Located within walking distance to Utah Valley University
- Immediate Freeway access off the University Parkway
  I-15 interchange in Orem

## Floor Plans

Total SF: 6,900 SF