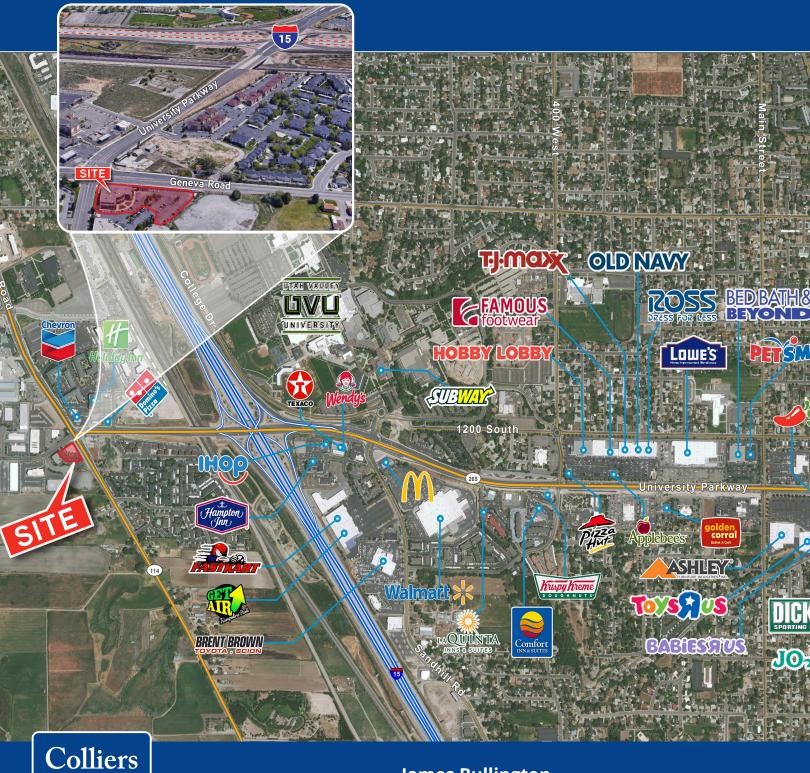

### 1365 W Business Park Drive Ste 101, Orem, Utah

#### **Building Amenities**

- Master lease expires: March 31, 2026
- Layout consists of seven (7) hard wall offices, two (2) conference rooms, break room, reception area, and two (2) open office areas
- One of the open office areas has been used as a training room with a multi-tiered floor and multiple tv screens at the front of the room.
- Located within walking distance to Utah Valley University
- Immediate Freeway access off the University Parkway
  I-15 interchange in Orem