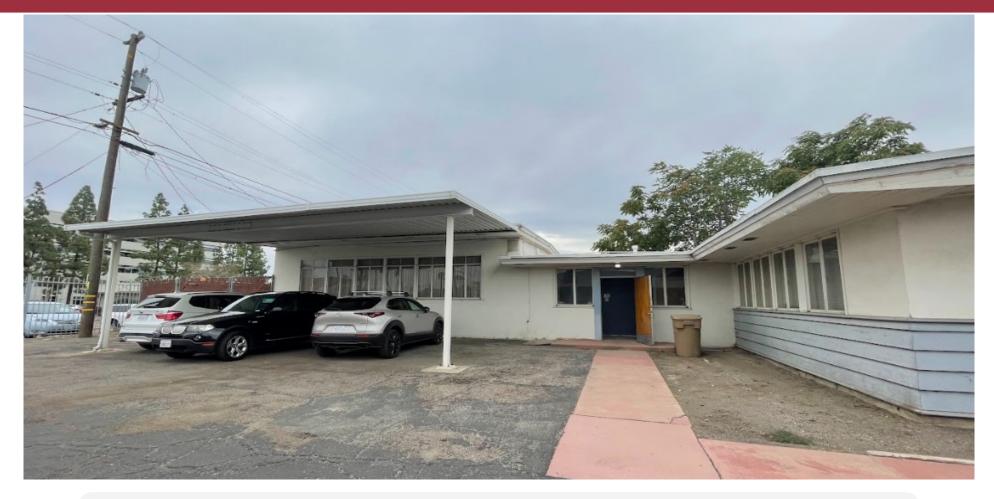

## **PROPERTY DETAILS**

• SALE PRICE: \$565,000.00 \$480,000.00

SPACE AVAILABLE: +/- 4,000 SF

LOT SIZE: +/- 10,018 SF

ZONING: M-1 (LIGHT MANUFACTURING)
IN THE CITY OF BAKERSFIELD

9810 Brimhall Road

Bakersfield, CA 93312