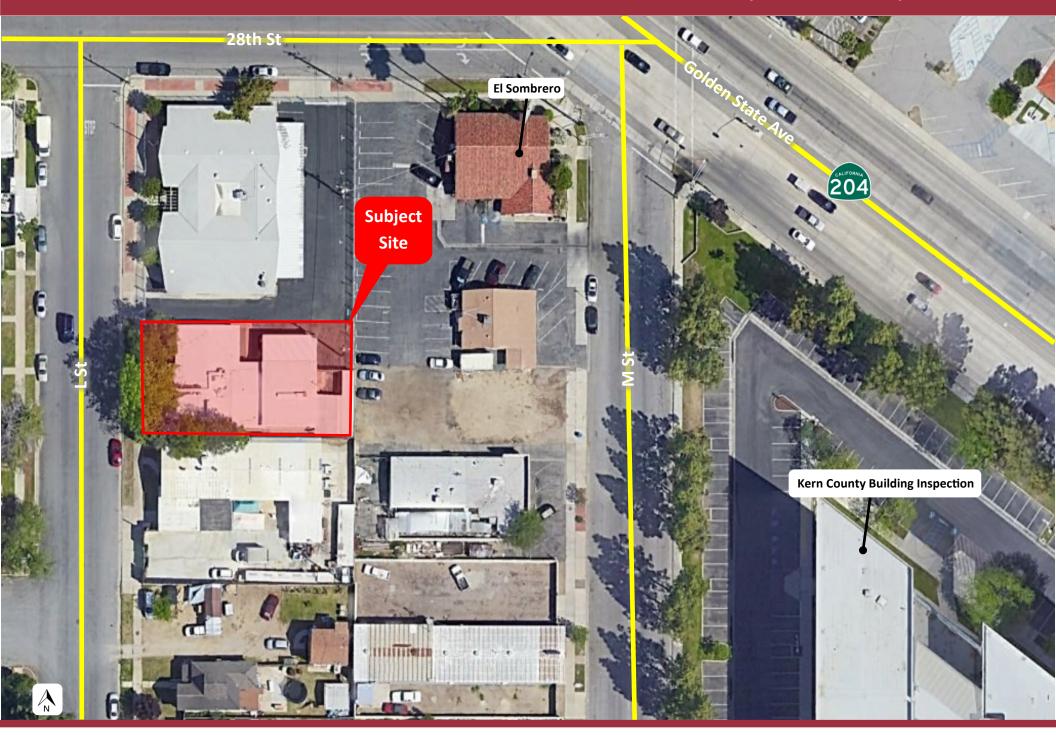

## **PROPERTY DETAILS**

• SALE PRICE: \$565,000.00 \$480,000.00

SPACE AVAILABLE: +/- 4,000 SF

LOT SIZE: +/- 10,018 SF

ZONING: M-1 (LIGHT MANUFACTURING)
IN THE CITY OF BAKERSFIELD

9810 Brimhall Road

Bakersfield, CA 93312

www.oliviericommercial.com

- STREET & GATED PRIVATE PARKING
- APN 002-150-14-00-9
- FULL COMMERCIAL GRADE KITCHEN
- APPROXIMATELY 0.22 MILES FROM CA-178 ON AND OFF RAMP







The information above has been obtained from sources believed reliable. While we do not doubt its accuracy we have not verified it and make no guarantee, warranty or representation about it. It is your responsibility to independently confirm its accuracy and completeness. Any projections, opinions, assumptions or estimates used are for example only and do not represent the current or future performance of the property. The value of this transaction to you depends on tax and other factors which should be evaluated by your tax, financial and legal advisors. You and your advisors should conduct a careful, independent investigation of the property to determine to your satisfaction the suitability of the property for your needs. Logos are for identification purposes only and may be trademarks