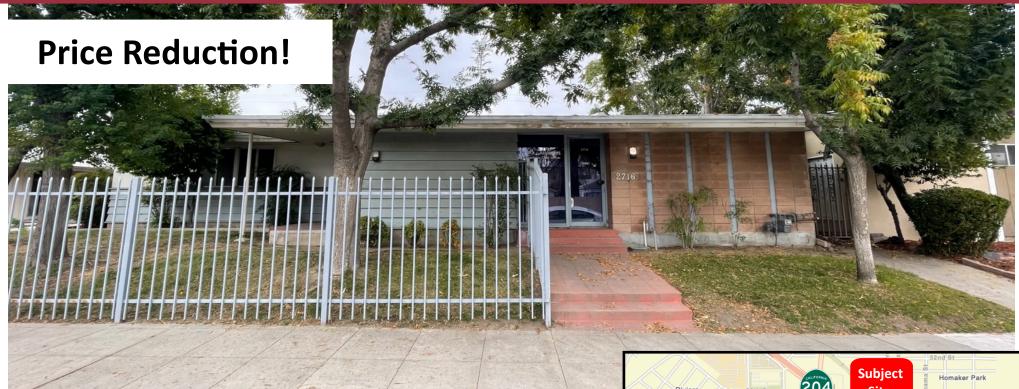

## **PROPERTY DETAILS**

• SALE PRICE: \$565,000.00 \$480,000.00

SPACE AVAILABLE: +/- 4,000 SF

LOT SIZE: +/- 10,018 SF

ZONING: M-1 (LIGHT MANUFACTURING)
IN THE CITY OF BAKERSFIELD

9810 Brimhall Road

Bakersfield, CA 93312