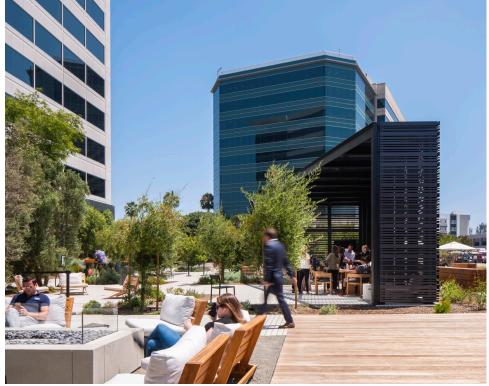

# THE OFFICE. ON YOUR TERMS.

Located next to LA's thriving Silicon Beach, the Playa District is a fully re-imagined 33-acre modern workplace campus with the 6060 Center Dr building offering coworking space and 6701 Center Dr & 6601 Center Dr offering plug & play suites between 2,000 SF – 5,000 SF

Highly amenitized campus featuring an on-site café, indoor/ outdoor fitness facility, conference center and community spaces

Bike lockers and on-site bike sharing program

Dog-friendly campus

## 為 INDUSTRIOUS

PLAYA DISTRICT

CAMPUS IMAGES