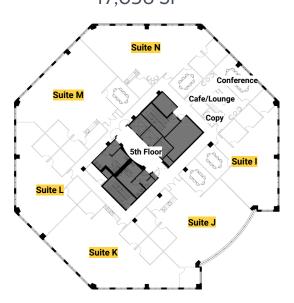

908952 +1 310 550 2690 | david.freitag@cbre.com

#### **KAYLA RIX**

Associate | Lic. 02193097 +1 310 228 2113 | kayla.rix@cbre.com





## COWORKING OFFICE

Boasting the highest customer satisfaction in the flexible office industry, Industrious locations offer premium coworking, private offices, and conference facilities.

With flexible and all-inclusive pricing, members also have access to locations in 60 markets in the U.S., the U.K., Europe and Asia.

**±25,766 SF 6** Conference Rooms **82** Offices

### Industrious Services:

Daily breakfast and craft coffee

Dedicated on-site staff

Convenient mail services

Wellness Room

Professional conference rooms

Beautiful common spaces

Fast, Secure Wi-Fi































## **4TH FLOOR** 17,638 SF



# **5TH FLOOR** 17,638 SF









CENTER DR.

5TH FLOOR

### 6701 CENTER DR.

26,272 SF









## 為 INDUSTRIOUS

PLAYA DISTRICT

CAMPUS IMAGES







#### **DAVID FREITAG**

First Vice President Lic. 01908952 +1 310 550 2690 david.freitag@cbre.com

### **KAYLA RIX**

Associate Lic. 02193097 +1 310 228 2113 kayla.rix@cbre.com



© 2022 CBRE, Inc. All rights reserved. This information has been obtained from reliable sources but has not been verified for accuracy or completeness. CBRE, Inc. makes no guarantee, representation, or warranty and accepts no responsibility or liability for the accuracy, completeness, or reliability of the information contained herein. You should conduct a careful, independent investigation of the property and verify all information. Any reliance on this information is solely at your own r