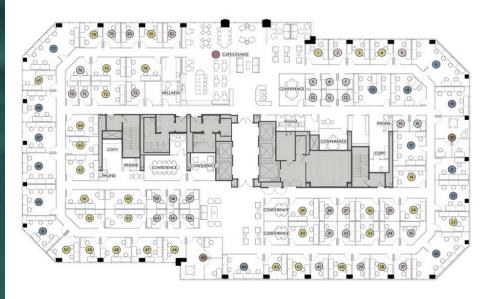

## **4TH FLOOR** 17,638 SF

# **5TH FLOOR** 17,638 SF

CENTER DR.

5TH FLOOR

### 6701 CENTER DR.

26,272 SF