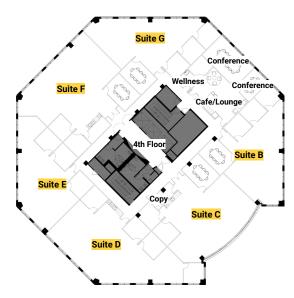

irst Vice President | Lic. 01908952 +1 310 550 2690 | david.freitag@cbre.com

#### **KAYLA RIX**

Associate | Lic. 02193097 +1 310 228 2113 | kayla.rix@cbre.com





## COWORKING OFFICE

Boasting the highest customer satisfaction in the flexible office industry, Industrious locations offer premium coworking, private offices, and conference facilities.

With flexible and all-inclusive pricing, members also have access to locations in 60 markets in the U.S., the U.K., Europe and Asia.

**±25,766 SF 6** Conference Rooms **82** Offices

### Industrious Services:

Daily breakfast and craft coffee

Dedicated on-site staff

Convenient mail services

Wellness Room

Professional conference rooms

Beautiful common spaces

Fast, Secure Wi-Fi































## **4TH FLOOR** 17,638 SF



# **5TH FLOOR** 17,638 SF









CENTER DR.

5TH FLOOR

### 6701 CENTER DR.

26,272 SF









## 為 INDUSTRIOUS

PLAYA DISTRICT

CAMPUS IMAGES







#### **DAVID FREITAG**

First Vice President Lic. 01908952 +1 310 550 2690 david.freitag@cbre.com

### **KAYLA RIX**

Associate Lic. 02193097 +1 310 228 2113 kayla.rix@cbre.com



© 2022 CBRE, Inc. All rights reserved. This information has been obtained from reliable sources but has not been verified for accuracy or completeness. CBRE, Inc. makes no guarantee, representation, or warranty and accepts no responsibility or liability for the accuracy, completeness, or reliability of the information contained herein. You should conduct a careful, independent investigation of the property and verify all information. Any reliance on this inform