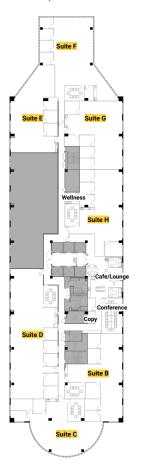

## **4TH FLOOR** 17,638 SF

# **5TH FLOOR** 17,638 SF

CENTER DR.

5TH FLOOR

### 6701 CENTER DR.

26,272 SF