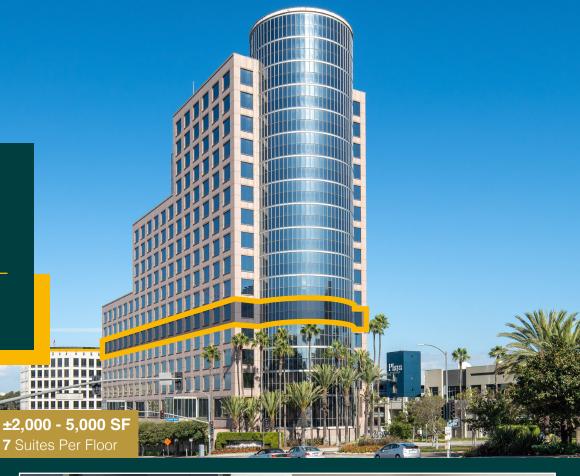

# THE OFFICE. ON YOUR TERMS.

Located next to LA's thriving Silicon Beach, the Playa District is a fully re-imagined 33-acre modern workplace campus with the 6060 Center Dr building offering coworking space and 6701 Center Dr & 6601 Center Dr offering plug & play suites between 2,000 SF – 5,000 SF

Highly amenitized campus featuring an on-site café, indoor/ outdoor fitness facility, conference center and community spaces

Bike lockers and on-site bike sharing program

Dog-friendly campus