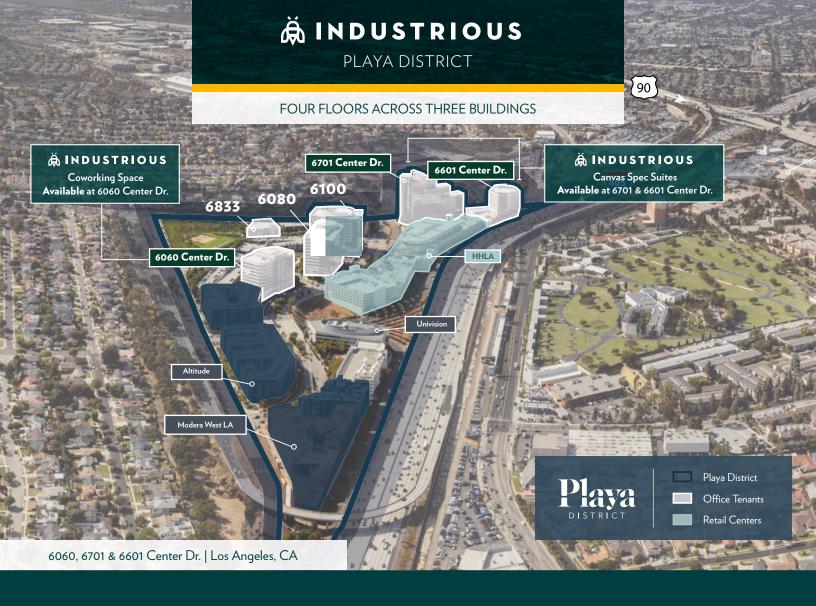

# THE OFFICE. ON YOUR TERMS.

Located next to LA's thriving Silicon Beach, the Playa District is a fully re-imagined 33-acre modern workplace campus with the 6060 Center Dr building offering coworking space and 6701 Center Dr & 6601 Center Dr offering plug & play suites between 2,000 SF – 5,000 SF

Highly amenitized campus featuring an on-site café, indoor/ outdoor fitness facility, conference center and community spaces

Bike lockers and on-site bike sharing program

Dog-friendly campus