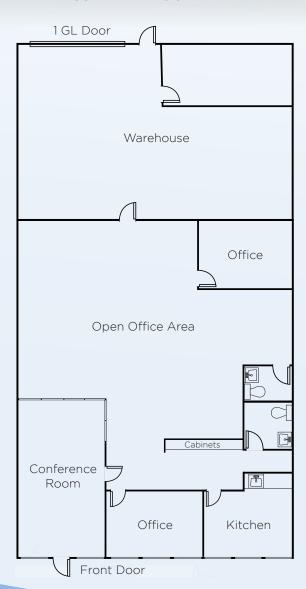

- ±3,545 SF Single-Story Industrial Condo
- Tamarack Business Center
- Approx. 70% Modern Office Area
- Warehouse expandable to ±2,200 SF
- 1 GL Door (12'H x 14'W)
- 15' Ceiling Height
- 200 Amps, 120/208 Volts
- Fire Sprinklered
- Excellent Drive-Around Truck Access
- Well Maintained Interior and Exterior Areas
- Close to Food and Retail Amenities
- Convenient 57 Freeway Access



**NEWMARK** 











## **CURRENT FLOOR PLAN**

## HYPOTHETICAL FLOOR PLAN





## **LOCATION MAP**





Brea, California



Troy Wooton
Senior Managing Director
949-608-2020
troy.wooton@nmrk.com
CA RE Lic. #01377431



Zac Fielder
Director
949-608-2121
zac.fielder@nmrk.com

Corporate License #01355491