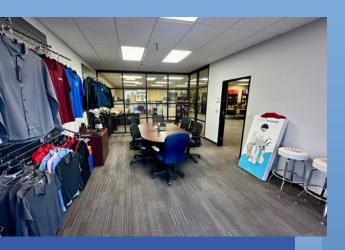

- ±3,545 SF Single-Story Industrial Condo
- Tamarack Business Center
- Approx. 70% Modern Office Area
- Warehouse expandable to ±2,200 SF
- 1 GL Door (12'H x 14'W)
- 15' Ceiling Height
- 200 Amps, 120/208 Volts
- Fire Sprinklered
- Excellent Drive-Around Truck Access
- Well Maintained Interior and Exterior Areas
- Close to Food and Retail Amenities
- Convenient 57 Freeway Access