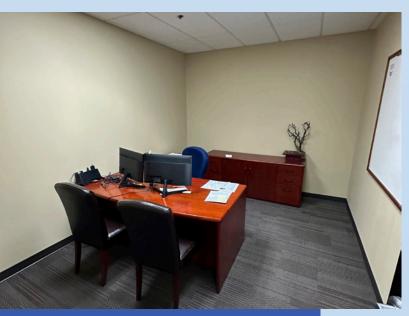

- ±3,545 SF Single-Story Industrial Condo
- Tamarack Business Center
- Approx. 70% Modern Office Area
- Warehouse expandable to ±2,200 SF
- 1 GL Door (12'H x 14'W)
- 15' Ceiling Height
- 200 Amps, 120/208 Volts
- Fire Sprinklered
- Excellent Drive-Around Truck Access
- Well Maintained Interior and Exterior Areas
- Close to Food and Retail Amenities
- Convenient 57 Freeway Access