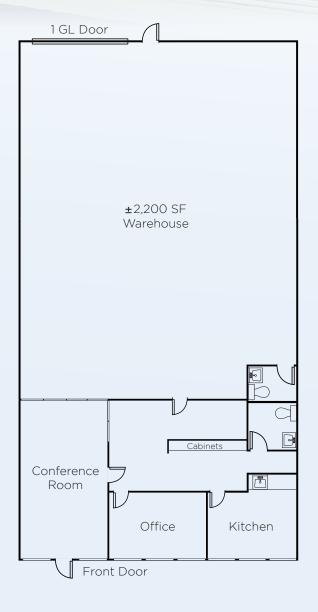

## **CURRENT FLOOR PLAN**

- ±3,545 SF Single-Story Industrial Condo
- Tamarack Business Center
- Approx. 70% Modern Office Area
- Warehouse expandable to ±2,200 SF
- 1 GL Door (12'H x 14'W)
- 15' Ceiling Height
- 200 Amps, 120/208 Volts
- Fire Sprinklered
- Excellent Drive-Around Truck Access
- Well Maintained Interior and Exterior Areas
- Close to Food and Retail Amenities
- Convenient 57 Freeway Access