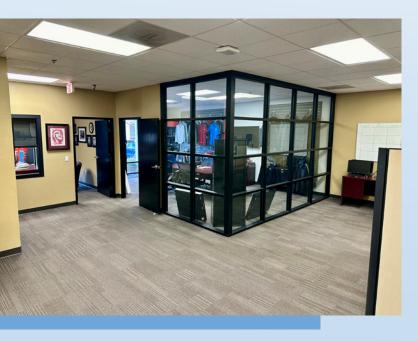

- ±3,545 SF Single-Story Industrial Condo
- Tamarack Business Center
- Approx. 70% Modern Office Area
- Warehouse expandable to ±2,200 SF
- 1 GL Door (12'H x 14'W)
- 15' Ceiling Height
- 200 Amps, 120/208 Volts
- Fire Sprinklered
- Excellent Drive-Around Truck Access
- Well Maintained Interior and Exterior Areas
- Close to Food and Retail Amenities
- Convenient 57 Freeway Access