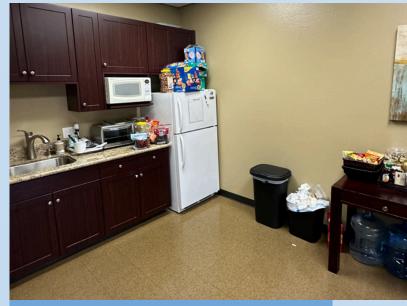

- ±3,545 SF Single-Story Industrial Condo
- Tamarack Business Center
- Approx. 70% Modern Office Area
- Warehouse expandable to ±2,200 SF
- 1 GL Door (12'H x 14'W)
- 15' Ceiling Height
- 200 Amps, 120/208 Volts
- Fire Sprinklered
- Excellent Drive-Around Truck Access
- Well Maintained Interior and Exterior Areas
- Close to Food and Retail Amenities
- Convenient 57 Freeway Access