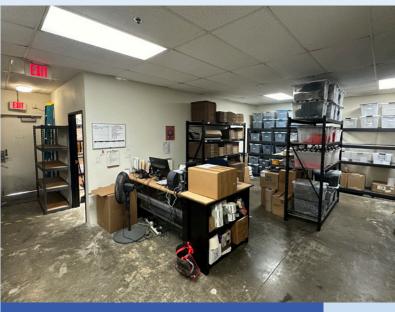

- ±3,545 SF Single-Story Industrial Condo
- Tamarack Business Center
- Approx. 70% Modern Office Area
- Warehouse expandable to ±2,200 SF
- 1 GL Door (12'H x 14'W)
- 15' Ceiling Height
- 200 Amps, 120/208 Volts
- Fire Sprinklered
- Excellent Drive-Around Truck Access
- Well Maintained Interior and Exterior Areas
- Close to Food and Retail Amenities
- Convenient 57 Freeway Access