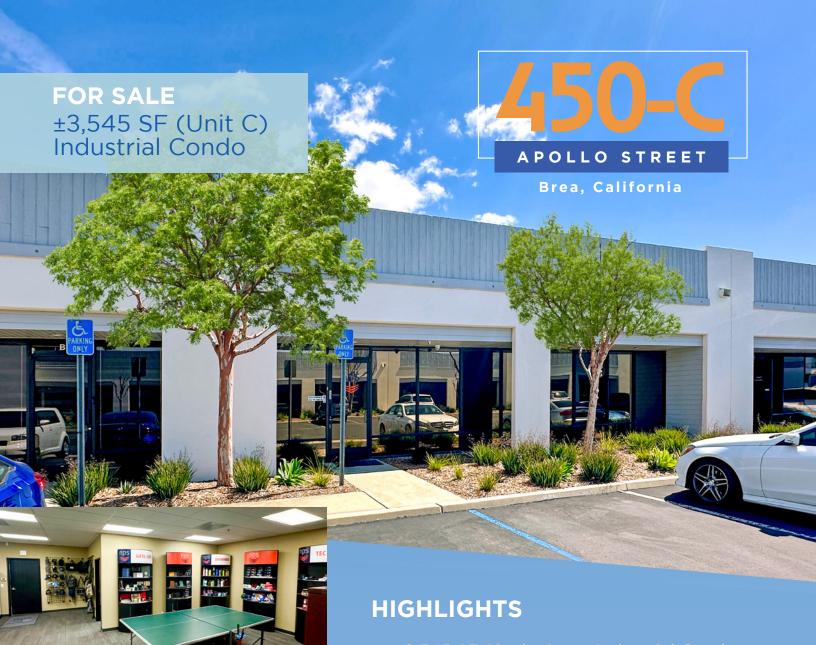

- ±3,545 SF Single-Story Industrial Condo
- Tamarack Business Center
- Approx. 70% Modern Office Area
- Warehouse expandable to ±2,200 SF
- 1 GL Door (12'H x 14'W)
- 15' Ceiling Height
- 200 Amps, 120/208 Volts
- Fire Sprinklered
- Excellent Drive-Around Truck Access
- Well Maintained Interior and Exterior Areas
- Close to Food and Retail Amenities
- Convenient 57 Freeway Access