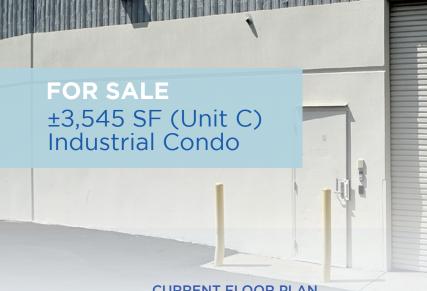

- ±3,545 SF Single-Story Industrial Condo
- Tamarack Business Center
- Approx. 70% Modern Office Area
- Warehouse expandable to ±2,200 SF
- 1 GL Door (12'H x 14'W)
- 15' Ceiling Height
- 200 Amps, 120/208 Volts
- Fire Sprinklered
- Excellent Drive-Around Truck Access
- Well Maintained Interior and Exterior Areas
- Close to Food and Retail Amenities
- Convenient 57 Freeway Access