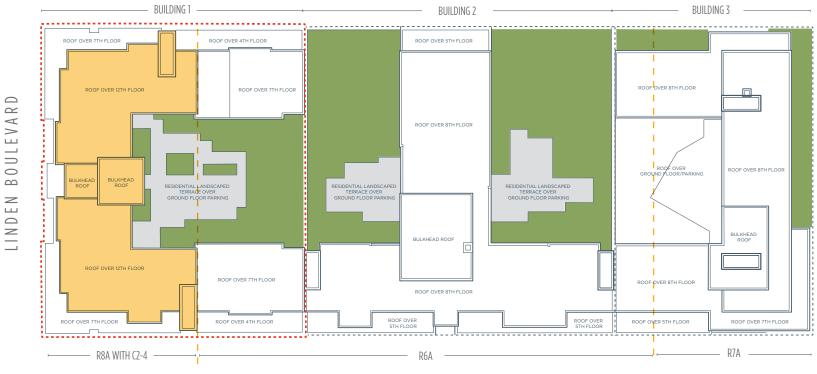

# 2858 LINDEN BLVD.

- Brand new 535 unit development
- Landlord work and TI available for qualified tenants
- Delivered in White Box condition
- All uses considered
- Logical divisions considered
- Vehicles per day: 46,435

SPACE:

| Ground:<br>Ceilings:<br>Possession: | : 14 FT                                   |  |
|-------------------------------------|-------------------------------------------|--|
| Frontage:                           | <b>170 FT</b> (facing Linden Boulevard)   |  |
|                                     | <b>60 FT</b> (on Emerald & Amber Streets) |  |
|                                     |                                           |  |