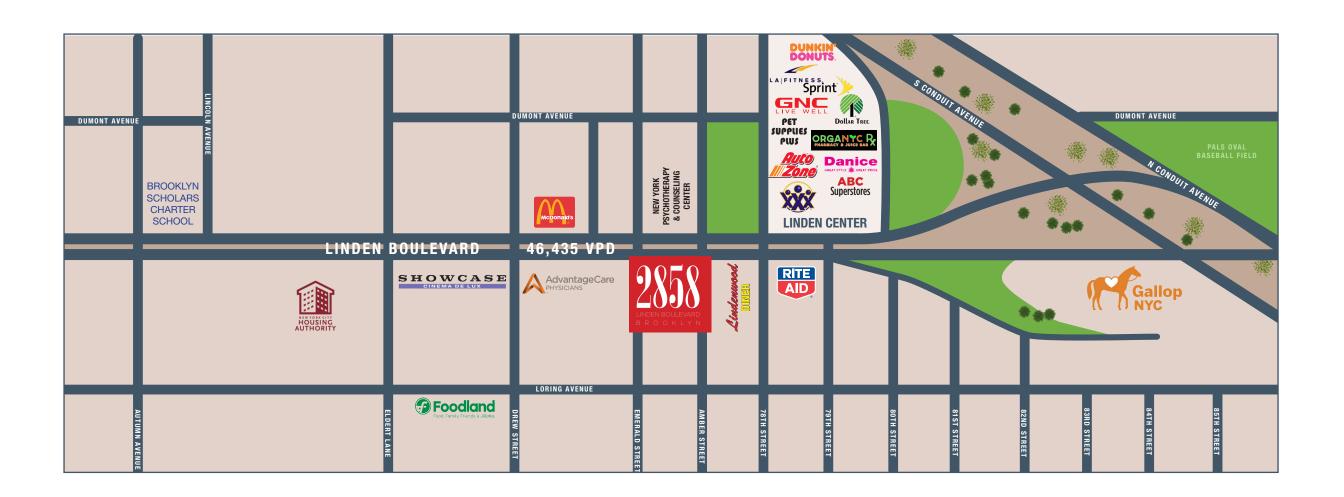

| DISTANCE  | TOTAL POPULATION | AVERAGE HOUSEHOLD INCOME |
|-----------|------------------|--------------------------|
| 0.5 MILES | 22,390           | \$58,655                 |
| 1 MILE    | 93,640           | \$66,822                 |
| 2 MILES   | 324,916          | \$70,102                 |

MELISSA JONES | 718 606 7043 melissa.jones@cushwake.com

Rite Aid, McDonald's, Dollar Tree, Pet Supplies Plus, Sprint, GNC, LA Fitness, ABC Super Stores, Advantage Care Physicians, Linden Boulevard Multiplex Cinemas