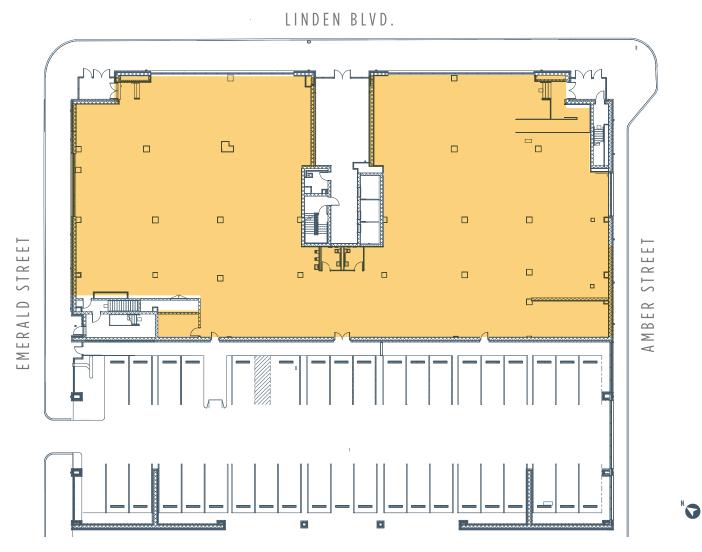

# 2858 LINDEN BLVD.

- Brand new 535 unit development
- Landlord work and TI available for qualified tenants
- Delivered in White Box condition
- All uses considered
- Logical divisions considered
- Vehicles per day: 46,435

SPACE:

| Ground:<br>Ceilings:<br>Possession: | : 14 FT                                   |  |
|-------------------------------------|-------------------------------------------|--|
| Frontage:                           | <b>170 FT</b> (facing Linden Boulevard)   |  |
|                                     | <b>60 FT</b> (on Emerald & Amber Streets) |  |
|                                     |                                           |  |

Up to 100 Covered Parking Spaces

Full Commission to Outside Broker

Direct Store Entrances From Parking Lot

For more information, please contact:

ADAM MALITZ | 718 606 7045 adam.maltitz@cushwake.com MITZI FLEXER | 718 307 6504 mitzi.flexer@cushwake.com