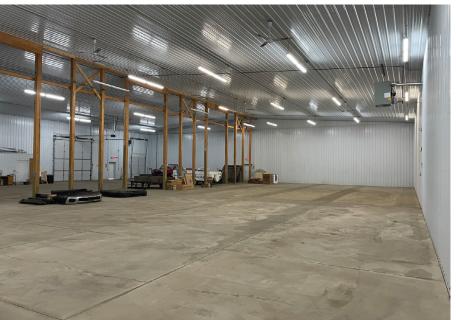

#### **PROPERTY DESCRIPTION**

6,000 to 12,000 total square feet of industrial space available. Landlord willing to split into two 6,000 square foot bays. Outstanding location near US HWY 10 in Sauk Rapids Industrial Park. Space features loading dock, grade level door and 20-24' clear height.

### **SPACE FEATURES**

- US HWY 10 Access
- Loading Dock
- Grade Level Door
- 20-24' Clear Height
- Heated
- Building in Excellent Condition
- +/-12,000 Total SF