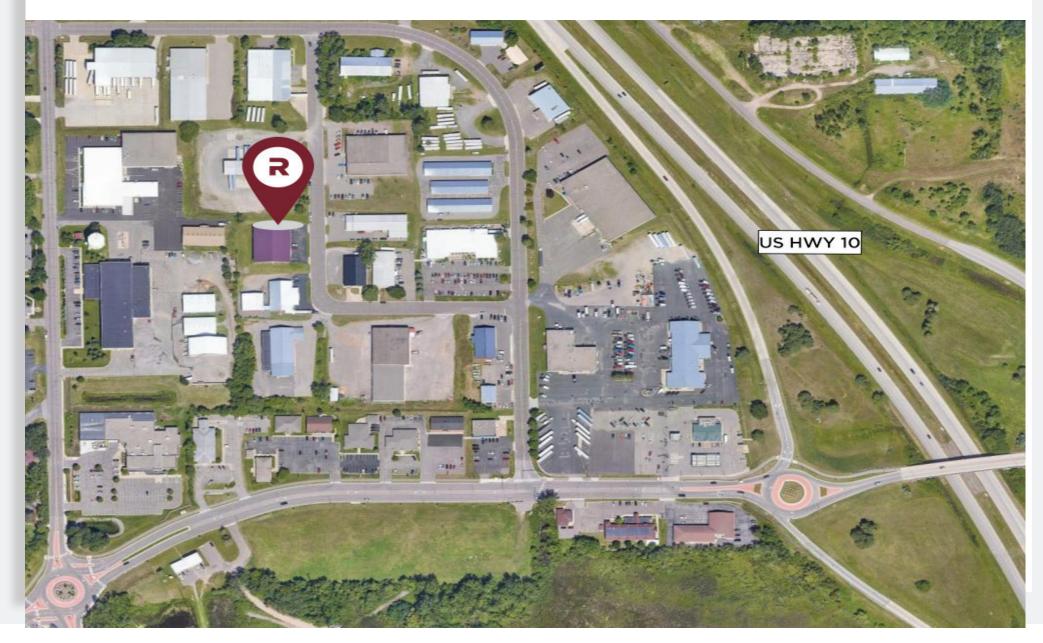

### **LOCATION MAP**

Sauk Rapids West Warehouse is located in Sauk Rapids Industrial Park with outstanding access to US HWY 10.