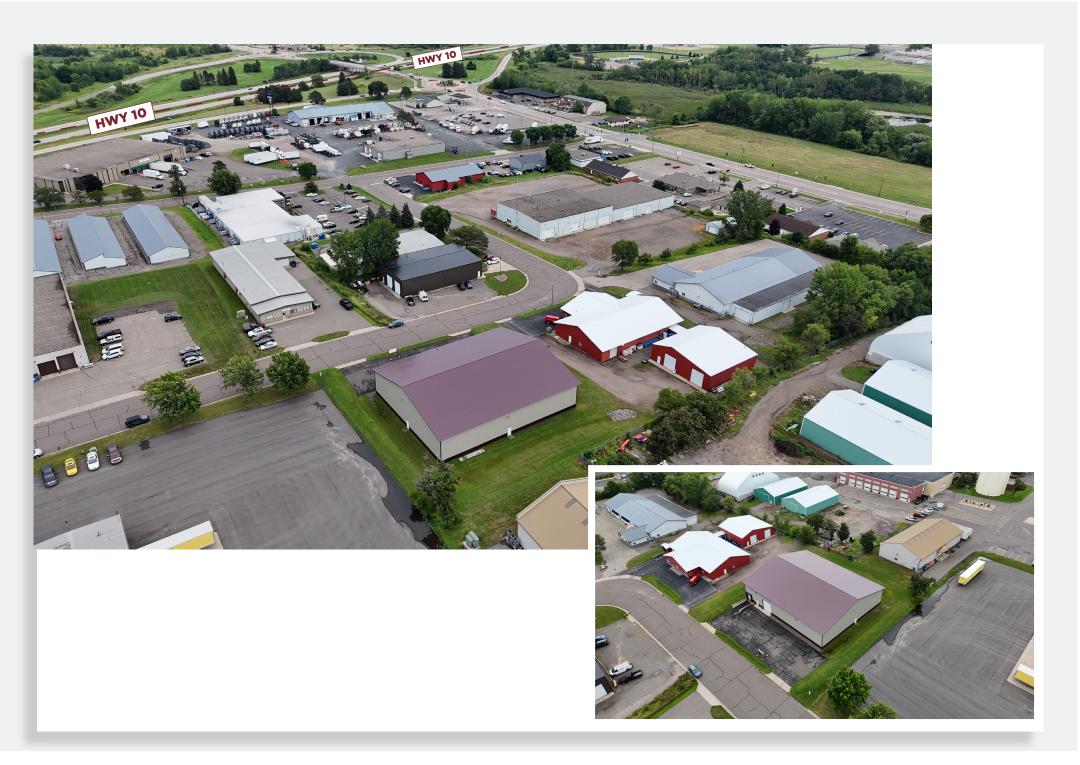

### **LOCATION MAP**

Sauk Rapids West Warehouse is located in Sauk Rapids Industrial Park with outstanding access to US HWY 10.