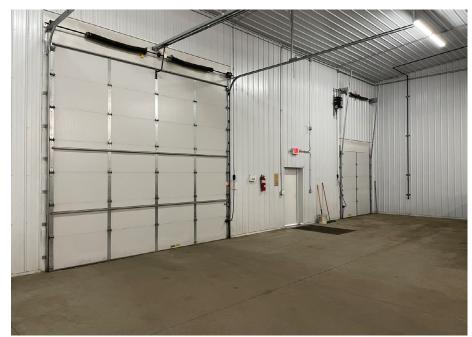

#### **PROPERTY DESCRIPTION**

6,000 to 12,000 total square feet of industrial space available. Landlord willing to split into two 6,000 square foot bays. Outstanding location near US HWY 10 in Sauk Rapids Industrial Park. Space features loading dock, grade level door and 20-24' clear height.

### **SPACE FEATURES**

- US HWY 10 Access
- Loading Dock
- Grade Level Door
- 20-24' Clear Height
- Heated
- Building in Excellent Condition
- +/-12,000 Total SF