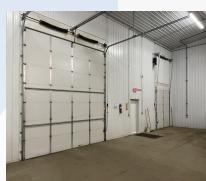

#### **PROPERTY DESCRIPTION**

6,000 to 12,000 total square feet of industrial space available. Landlord willing to split into two 6,000 square foot bays. Outstanding location near US HWY 10 in Sauk Rapids Industrial Park. Space features loading dock, grade level door and 20-24' clear height.

### **SPACE FEATURES**

- US HWY 10 Access
- Loading Dock
- Grade Level Door
- 20-24' Clear Height
- Heated
- Building in Excellent Condition
- +/-12,000 Total SF