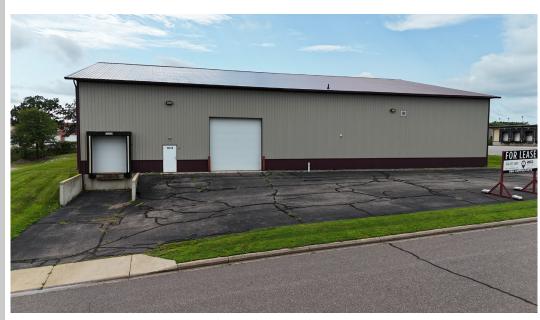

#### **PROPERTY DESCRIPTION**

6,000 to 12,000 total square feet of industrial space available. Landlord willing to split into two 6,000 square foot bays. Outstanding location near US HWY 10 in Sauk Rapids Industrial Park. Space features loading dock, grade level door and 20-24' clear height.

### **SPACE FEATURES**

- US HWY 10 Access
- Loading Dock
- Grade Level Door
- 20-24' Clear Height
- Heated
- Building in Excellent Condition
- +/-12,000 Total SF