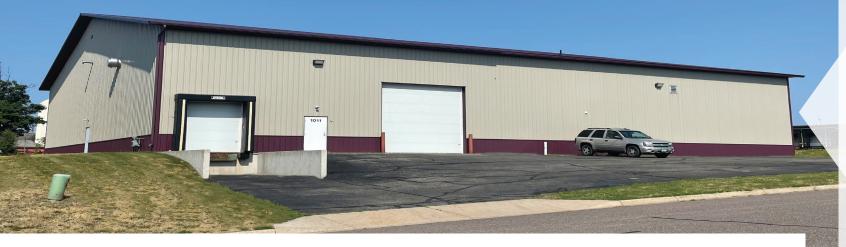

# **SAUK RAPIDS WEST WAREHOUSE**

1011 13th Ave. N. | Sauk Rapids, MN 56379

#### **PROPERTY DESCRIPTION**

6,000 to 12,000 total square feet of industrial space available. Landlord willing to split into two 6,000 square foot bays. Outstanding location near US HWY 10 in Sauk Rapids Industrial Park. Space features loading dock, grade level door and 20-24' clear height.

### **SPACE FEATURES**

- US HWY 10 Access
- Loading Dock
- Grade Level Door
- 20-24' Clear Height
- Heated
- Building in Excellent Condition
- +/-12,000 Total SF