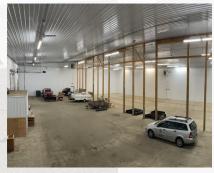

#### **PROPERTY DESCRIPTION**

6,000 to 12,000 total square feet of industrial space available. Landlord willing to split into two 6,000 square foot bays. Outstanding location near US HWY 10 in Sauk Rapids Industrial Park. Space features loading dock, grade level door and 20-24' clear height.

### **SPACE FEATURES**

- US HWY 10 Access
- Loading Dock
- Grade Level Door
- 20-24' Clear Height
- Heated
- Building in Excellent Condition
- +/-12,000 Total SF