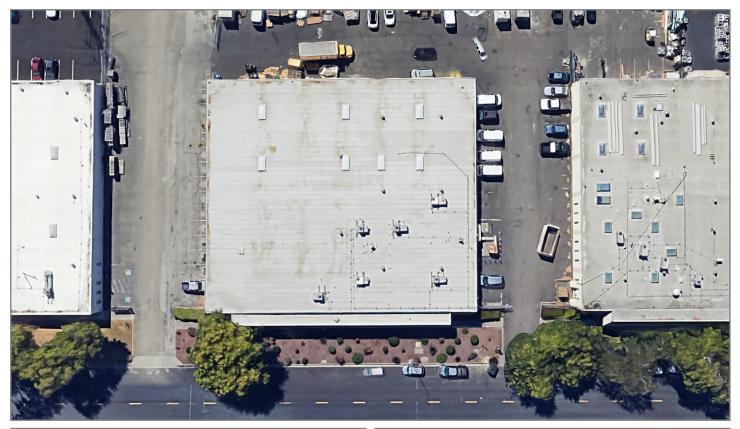

# LISTING DATA:

- 6,960± SF Industrial
- 35% Office Space
- 1 Drive-In Door
- 16'± Clear Height
- 600Amps of Power (Confirm w/ Electrician)
- Sprinklered
- Ample Parking (4/1000)
- End Unit
- Great Hwy 92 & I-880 Freeway Access