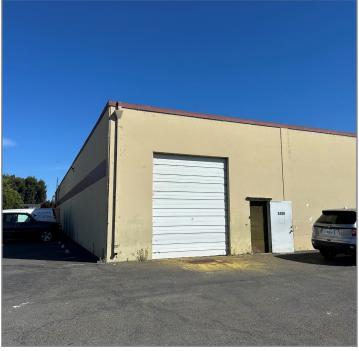

# LISTING DATA:

- 6,960± SF Industrial
- 35% Office Space
- 1 Drive-In Door
- 16'± Clear Height
- 600Amps of Power (Confirm w/ Electrician)
- Sprinklered
- Ample Parking (4/1000)
- End Unit
- Great Hwy 92 & I-880 Freeway Access