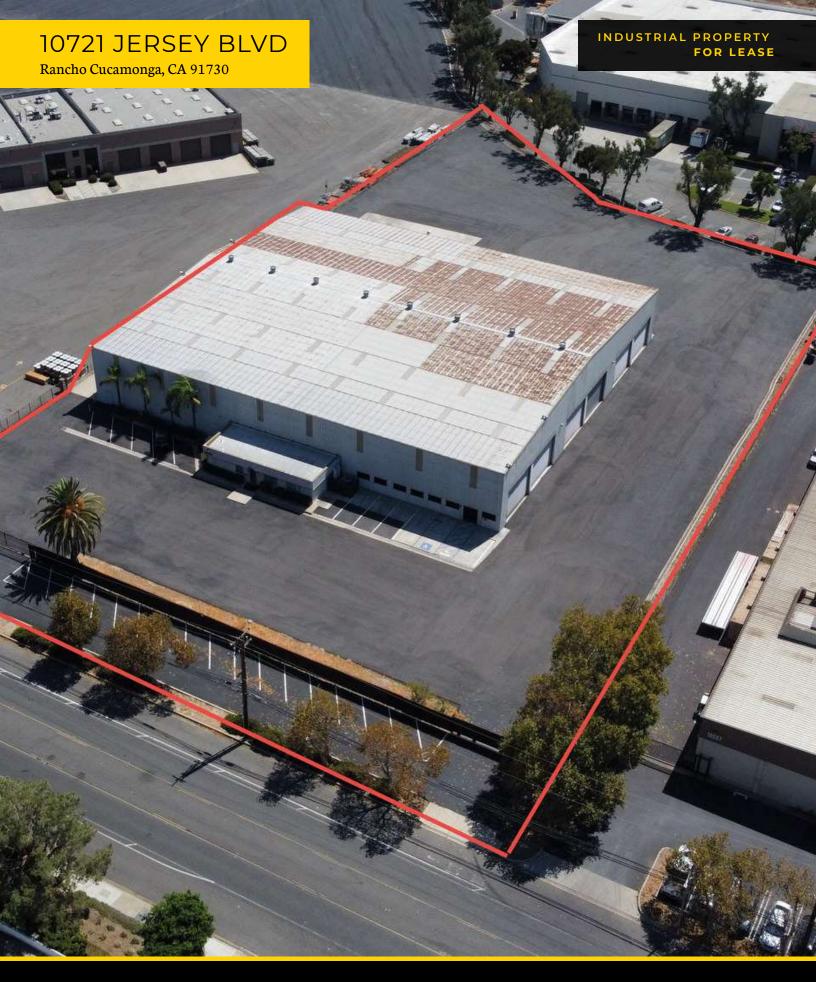

## PROPERTY DESCRIPTION

Allied Commercial Real Estate proudly announces this rare light manufacturing industrial building for lease. This versatile industrial building in Rancho Cucamonga offers the perfect warehouse and yard ideal for manufacturing, storage, and more. Contact us today to schedule a tour or learn more about leasing options. See more details below:

## **PROPERTY HIGHLIGHTS**

- Approx. 37,600 Sq. Ft Metal Industrial Building on an approx. 3.18
  Acre Lot
- Approx. 2,400 Sq. Ft of Office Space
- 13 16' tall x 23' wide ground-level doors
- 1 8'x8' ground level door
- Power: 600 Amps, 277/480 Volt
- $\bullet \hspace{0.4cm}$  Large fenced and secured lot with an electric entry gate
- Zoning NI Neo Industrial City of Rancho Cucamonga
- Fire Sprinklers in place
- Ceiling Height from 28' to 35' in the center

## **OFFERING SUMMARY**

| Lease Rate:    | \$1.33 SF/month (MG) |
|----------------|----------------------|
| Lot Size:      | 138,521 SF           |
| Building Size: | 37,600 SF            |