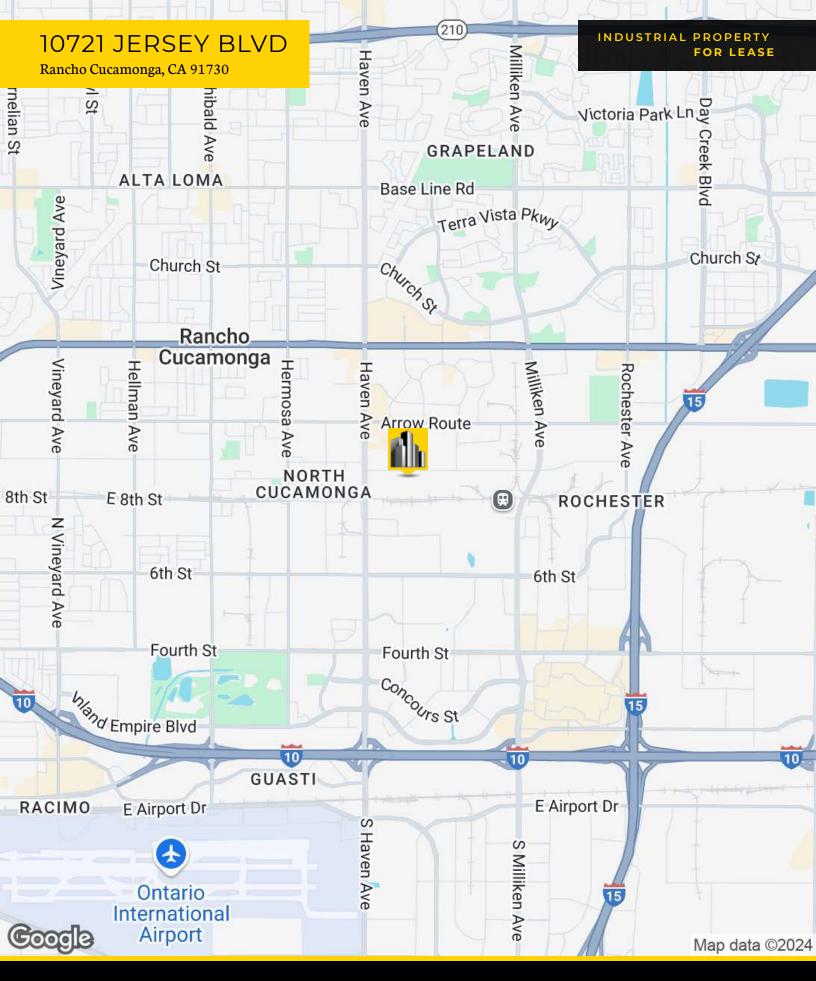

## LOCATION DESCRIPTION

Located in the thriving industrial hub of Rancho Cucamonga, this area offers essential services and logistics infrastructure for industrial and manufacturing tenants. With proximity to major highways such as I-10, I-15, and the Ontario International Airport, the location fosters efficient operations and collaborative opportunities. Nearby attractions include the Rancho Cucamonga Epicenter, and a variety of dining, retail, and service options. This property is positioned strategically within the local industrial landscape and provides a strong foundation for growth and success in Rancho Cucamonga.