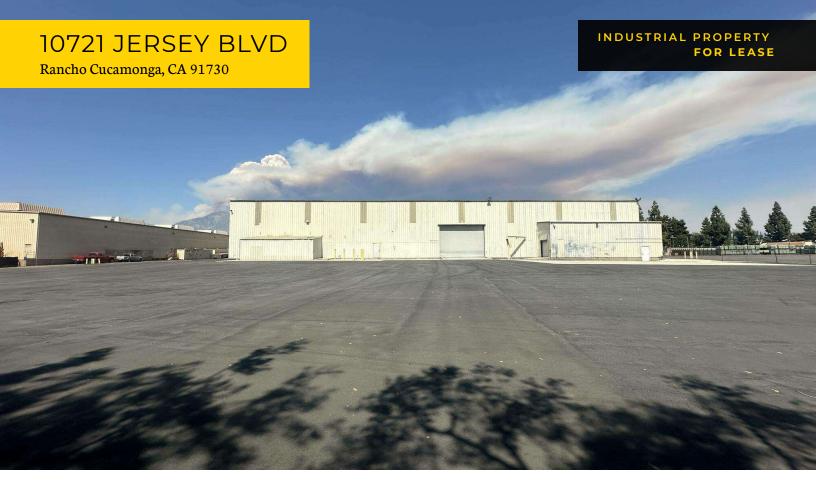

## PROPERTY DESCRIPTION

Allied Commercial Real Estate proudly announces this rare light manufacturing industrial building for lease. This versatile industrial building in Rancho Cucamonga offers the perfect warehouse and yard ideal for manufacturing, storage, and more. Contact us today to schedule a tour or learn more about leasing options. See more details below:

## LOCATION DESCRIPTION

Located in the thriving industrial hub of Rancho Cucamonga, this area offers essential services and logistics infrastructure for industrial and manufacturing tenants. With proximity to major highways such as I-10, I-15, and the Ontario International Airport, the location fosters efficient operations and collaborative opportunities. Nearby attractions include the Rancho Cucamonga Epicenter, and a variety of dining, retail, and service options. This property is positioned strategically within the local industrial landscape and provides a strong foundation for growth and success in Rancho Cucamonga.