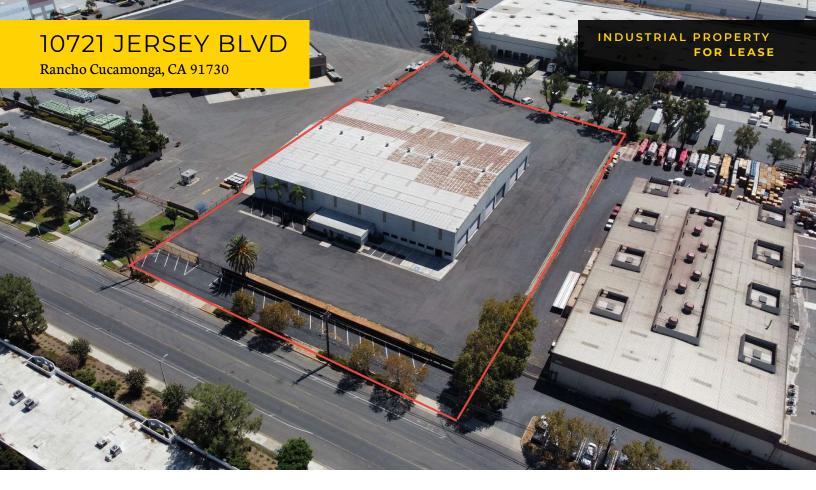

## PROPERTY DESCRIPTION

Allied Commercial Real Estate proudly announces this rare light manufacturing industrial building for lease. This versatile industrial building in Rancho Cucamonga offers the perfect warehouse and yard ideal for manufacturing, storage, and more. Contact us today to schedule a tour or learn more about leasing options. See more details below:

## **PROPERTY HIGHLIGHTS**

- Approx. 37,600 Sq. Ft Metal Industrial Building on an approx. 3.18
  Acre Lot
- Approx. 2,400 Sq. Ft of Office Space
- 13 16' tall x 23' wide ground-level doors
- 1 8'x8' ground level door
- Power: 600 Amps, 277/480 Volt
- $\bullet \hspace{0.4cm}$  Large fenced and secured lot with an electric entry gate
- Zoning NI Neo Industrial City of Rancho Cucamonga
- Fire Sprinklers in place
- Ceiling Height from 28' to 35' in the center

## **OFFERING SUMMARY**

| Lease Rate:    | \$1.33 SF/month (MG) |
|----------------|----------------------|
| Lot Size:      | 138,521 SF           |
| Building Size: | 37,600 SF            |