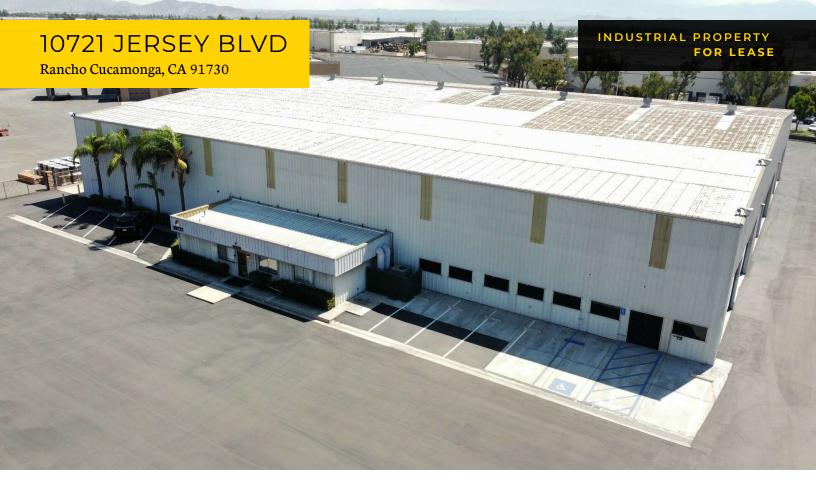

## PROPERTY DESCRIPTION

Allied Commercial Real Estate proudly announces this rare light manufacturing industrial building for lease. This versatile industrial building in Rancho Cucamonga offers the perfect warehouse and yard ideal for manufacturing, storage, and more. Contact us today to schedule a tour or learn more about leasing options. See more details below:

## **PROPERTY HIGHLIGHTS**

- Approx. 37,600 Sq. Ft Metal Industrial Building on an approx. 3.18
  Acre Lot
- Approx. 2,400 Sq. Ft of Office Space
- 13 16' tall x 23' wide ground-level doors
- 1 8'x8' ground level door
- Power: 600 Amps, 277/480 Volt
- $\bullet \hspace{0.4cm}$  Large fenced and secured lot with an electric entry gate
- Zoning NI Neo Industrial City of Rancho Cucamonga
- Fire Sprinklers in place
- Ceiling Height from 28' to 35' in the center