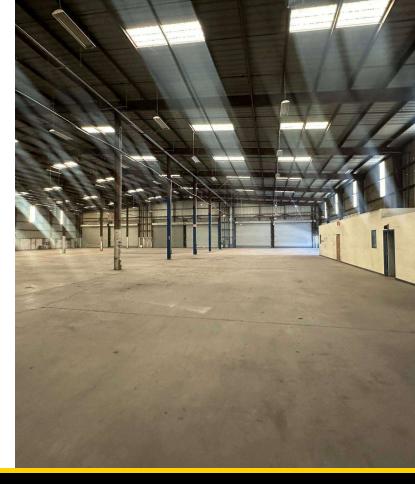

## **PROPERTY HIGHLIGHTS**

- Approx. 37,600 Sq. Ft Metal Industrial Building on an approx. 3.18
  Acre Lot
- Approx. 2,400 Sq. Ft of Office Space
- 13 16' tall x 23' wide ground-level doors
- 1 8'x8' ground level door
- Power: 600 Amps, 277/480 Volt
- $\bullet \hspace{0.4cm}$  Large fenced and secured lot with an electric entry gate
- Zoning NI Neo Industrial City of Rancho Cucamonga
- Fire Sprinklers in place
- Ceiling Height from 28' to 35' in the center