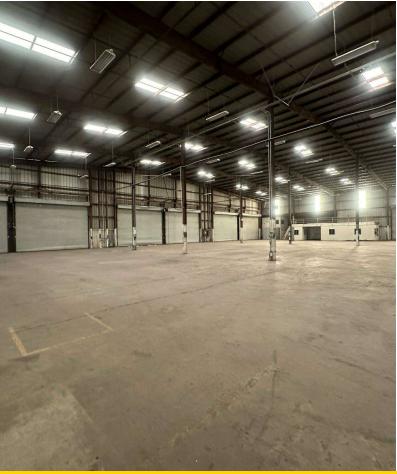

## **PROPERTY HIGHLIGHTS**

- Approx. 37,600 Sq. Ft Metal Industrial Building on an approx. 3.18
  Acre Lot
- Approx. 2,400 Sq. Ft of Office Space
- 13 16' tall x 23' wide ground-level doors
- 1 8'x8' ground level door
- Power: 600 Amps, 277/480 Volt
- $\bullet \hspace{0.4cm}$  Large fenced and secured lot with an electric entry gate
- Zoning NI Neo Industrial City of Rancho Cucamonga
- Fire Sprinklers in place
- Ceiling Height from 28' to 35' in the center