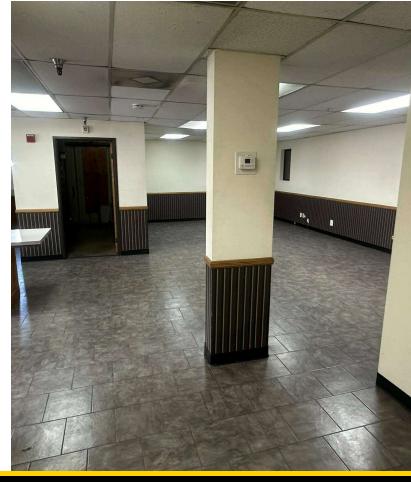

## **PROPERTY HIGHLIGHTS**

- Approx. 37,600 Sq. Ft Metal Industrial Building on an approx. 3.18
  Acre Lot
- Approx. 2,400 Sq. Ft of Office Space
- 13 16' tall x 23' wide ground-level doors
- 1 8'x8' ground level door
- Power: 600 Amps, 277/480 Volt
- $\bullet \hspace{0.4cm}$  Large fenced and secured lot with an electric entry gate
- Zoning NI Neo Industrial City of Rancho Cucamonga
- Fire Sprinklers in place
- Ceiling Height from 28' to 35' in the center