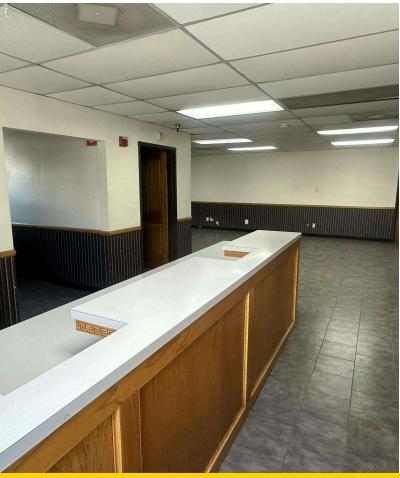

## **PROPERTY HIGHLIGHTS**

- Approx. 37,600 Sq. Ft Metal Industrial Building on an approx. 3.18
  Acre Lot
- Approx. 2,400 Sq. Ft of Office Space
- 13 16' tall x 23' wide ground-level doors
- 1 8'x8' ground level door
- Power: 600 Amps, 277/480 Volt
- $\bullet \hspace{0.4cm}$  Large fenced and secured lot with an electric entry gate
- Zoning NI Neo Industrial City of Rancho Cucamonga
- Fire Sprinklers in place
- Ceiling Height from 28' to 35' in the center