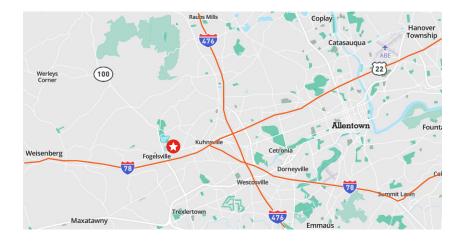

## Class A Office Available For Lease

7350 Tilghman Street is strategically located in the ever rapidly evolving Lehigh Valley and is situated at the intersection of I-78/US 22 and Pennsylvania Route 100, within minutes of the Lehigh Valley exit of the Northeast Extension of the Pennsylvania Turnpike, 10 minutes from Allentown, 90 minutes from Philadelphia and two hours from New York City.

## Area Highlights

Amenity-rich location

Unparalleled major route and highway access

Only 15 minutes from Lehigh Valley International Airport

Bucolic campus setting

Strong area demographics