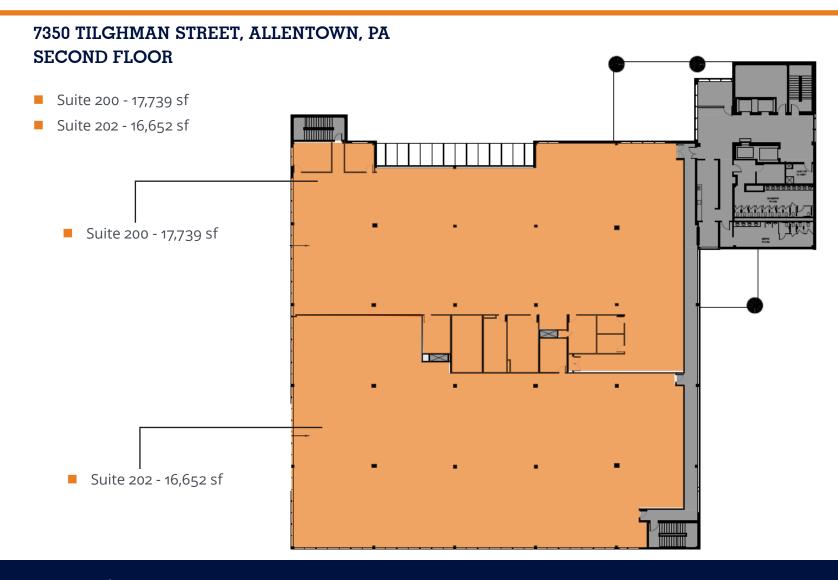

CLASS A OFFICE SPACE 34,391 SF AVAILABLE HIGHLY FLEXIBLE FLOOR PLATES

The building is a two-story class A office building surrounded by hotels, eateries, and other amenities. Complimented with highly flexible floor plates, the space is maximized by open floor plans. With on-site property management, recently upgraded common areas, and well-capitalized and responsible ownership, 7350 Tilghman is the ideal building for your company to call its next home.

- Two story class A office building totaling 112,731 sf
- Recent common area upgrades including lobby and elevator areas
- 9' clear ceiling heights
- Ample parking (7.00/1,000 sf)
- Easy accessibility to major roadways and amenities
- On-site property management
- Minimal interior columns offering expansive and open floor plans
- Well-capitalized and responsible ownership