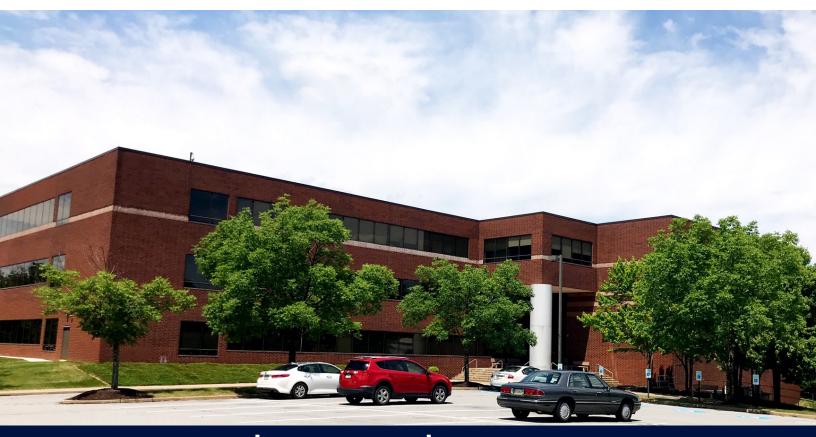

The building is a two-story class A office building surrounded by hotels, eateries, and other amenities. Complimented with highly flexible floor plates, the space is maximized by open floor plans. With on-site property management, recently upgraded common areas, and well-capitalized and responsible ownership, 7350 Tilghman is the ideal building for your company to call its next home.

- Two story class A office building totaling 112,731 sf
- Recent common area upgrades including lobby and elevator areas
- 9' clear ceiling heights
- Ample parking (7.00/1,000 sf)
- Easy accessibility to major roadways and amenities
- On-site property management
- Minimal interior columns offering expansive and open floor plans
- Well-capitalized and responsible ownership