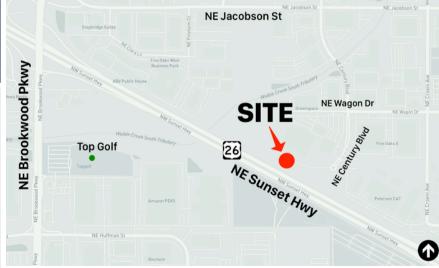

#### Location

- Well-located off HWY 26 and NW Century Blvd.
- Highly visible from HWY 26