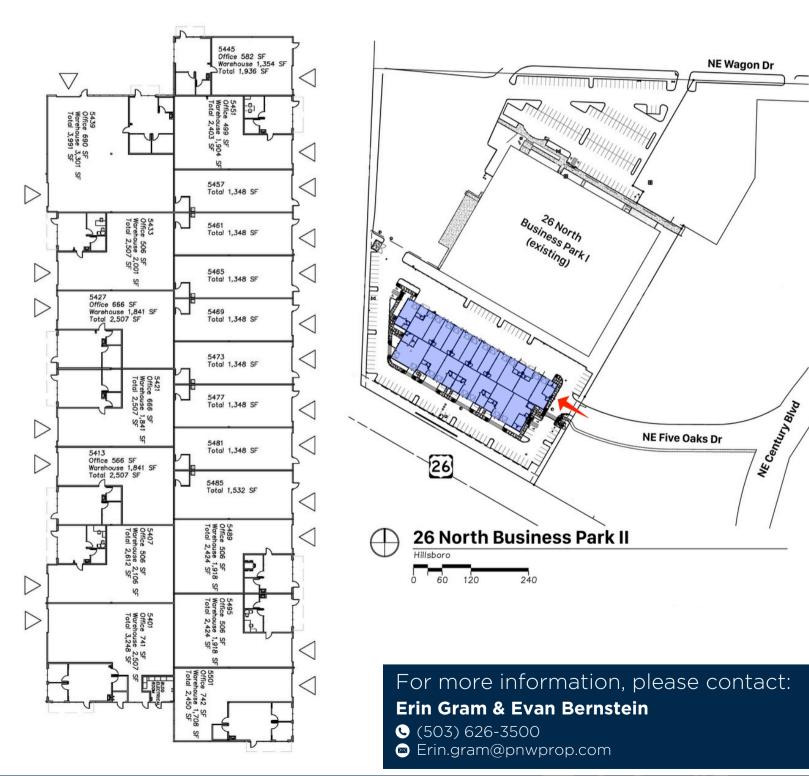

## Site Plan

#### **Building Highlights**

- New Construction
- Flexible sizes/configurations
- Space sizes ranging from 1,300 square feet to 4,000 square feet
- 16' ceiling clear height
- Grade level loading
- Locally-owned and managed by Pacific NW Properties
- Please call for competitive pricing and more info