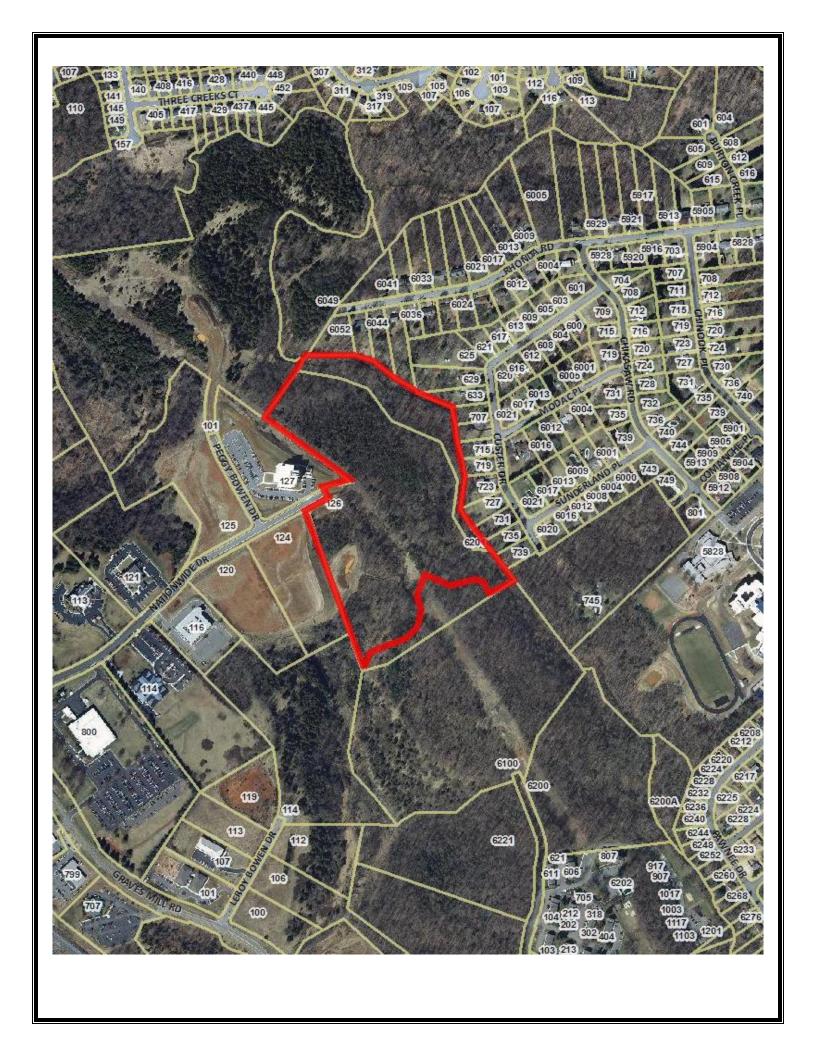

## LAND FOR SALE

- 126 Nationwide Drive and 6201 Old Mill Road Lynchburg, VA
- Vacant Land
- **Size: 27.99 Acres**
- **Zoning:** B-1C (Limited Business Conditional)

I-1 (Restricted Industrial)

R-4 (Medium-High Density Multi-Family Residential)

**R-C** (Conservation)

- Enterprise Zone: 126 Nationwide Drive is located in the City of Lynchburg's Enterprise Zone which provides monetary incentives for qualifying businesses.
- Notes: Located on Nationwide Drive near its intersection with Graves Mill Road and the Lynchburg Expressway/Route 501 four (4) way interchange.

Also located across from Wiley Wilson Architectural and Engineering Firm, Centra Health's Medical Center and just down from Women's Health Services of Central Virginia, Gastroenterology Associates of Central Virginia, Radiology Consultants of Lynchburg and Piedmont Eye.