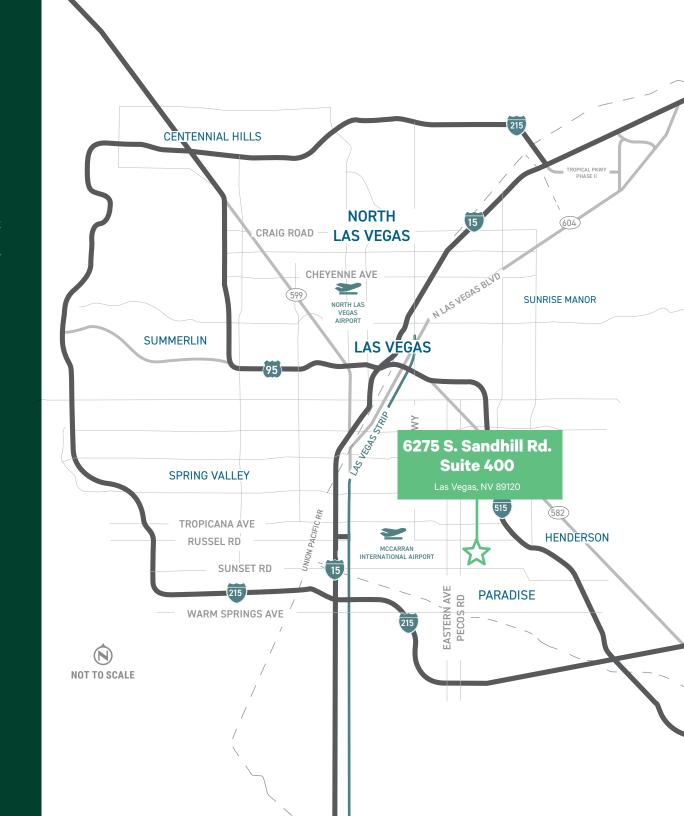

#### **Prologis Arrowhead Commerce Center**

6275 S. Sandhill Rd., Suite 400 Las Vegas, NV 89120

## **LOCATION HIGHLIGHTS**

- + Located in the highly desired Airport submarket
- + Excellent access to I-215 Freeway via Sunset Rd. and Airport Connector
- + Zoning: M-D (Clark County)