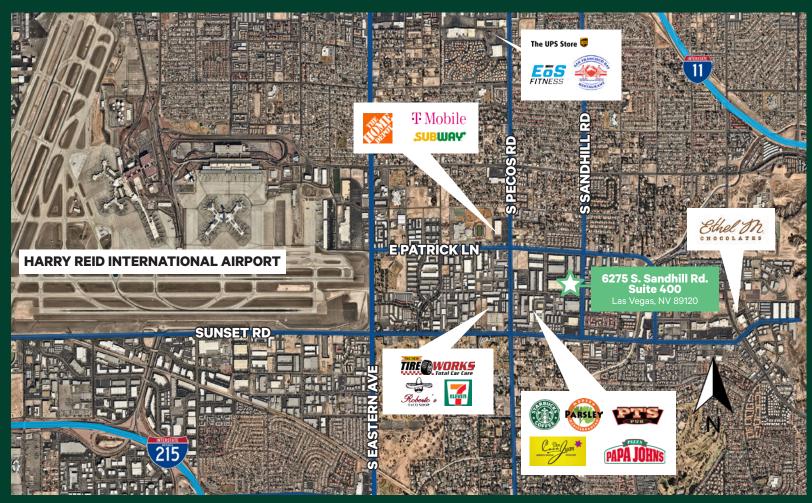

#### **Prologis Arrowhead Commerce Center**

6275 S. Sandhill Rd., Suite 400 Las Vegas, NV 89120

## **LOCATION HIGHLIGHTS**

- + Located in the highly desired Airport submarket
- + Excellent access to I-215 Freeway via Sunset Rd. and Airport Connector
- + Zoning: M-D (Clark County)