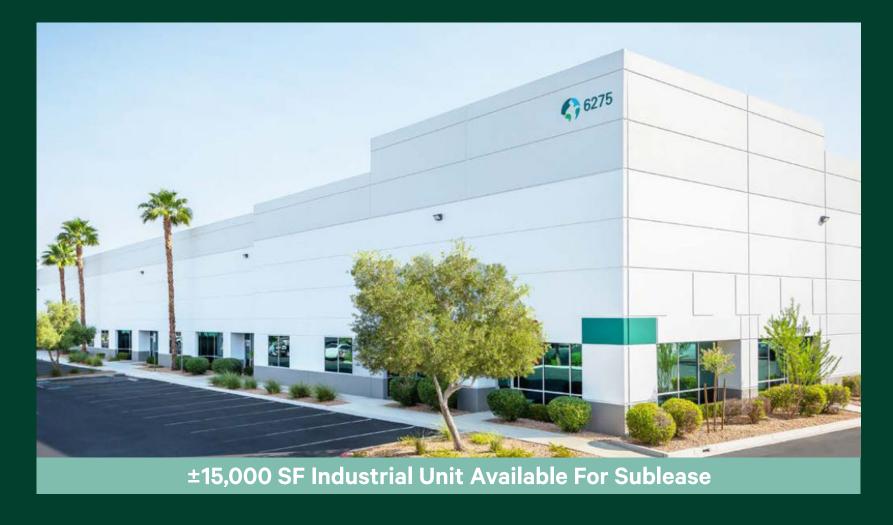

# Prologis Arrowhead Commerce Center 6275 Sandhill Rd., Suite 400

Las Vegas, NV 89120 www.cbre.com/lasvegas

#### **Prologis Arrowhead Commerce Center**

6275 S. Sandhill Rd., Suite 400 Las Vegas, NV 89120

## PROPERTY HIGHLIGHTS

- + ±15,000 SF Unit Available for Sublease
- + ±1,180 SF Office
- + 28' Clear height
- + 1 Grade Level Door
- + 5 Dock High Doors
- + ESFR Fire sprinklers
- + Power: 200 A, 277/480 V, 3-phase