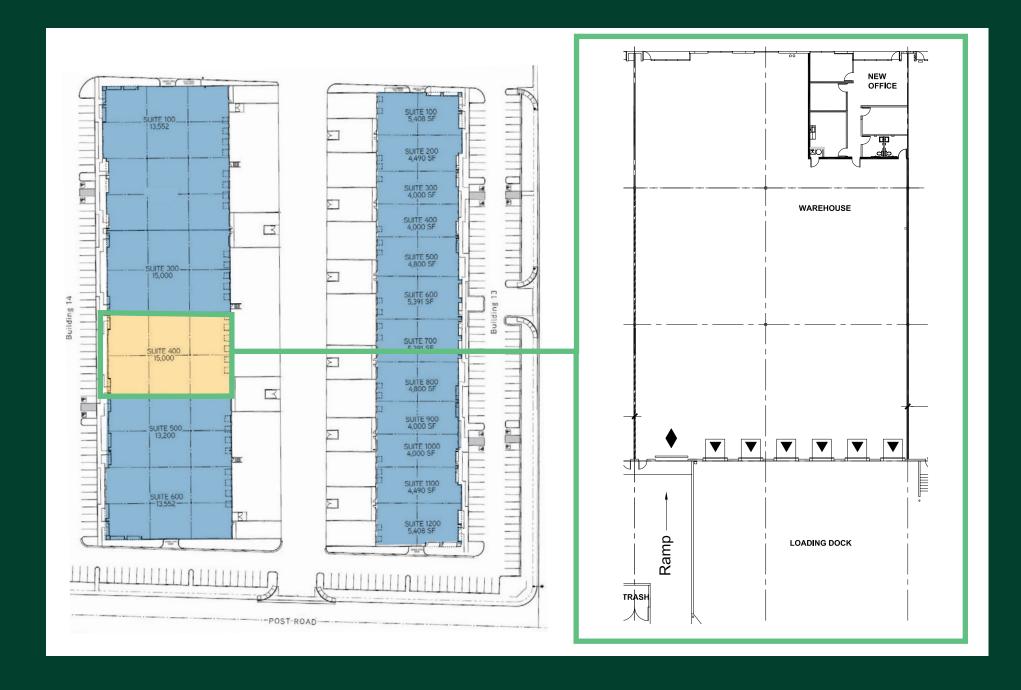

## PROPERTY HIGHLIGHTS

- + ±15,000 SF Unit Available for Sublease
- + ±1,180 SF Office
- + 28' Clear height
- + 1 Grade Level Door
- + 5 Dock High Doors
- + ESFR Fire sprinklers
- + Power: 200 A, 277/480 V, 3-phase

**Available Now** Sublease Expires 4/30/2027