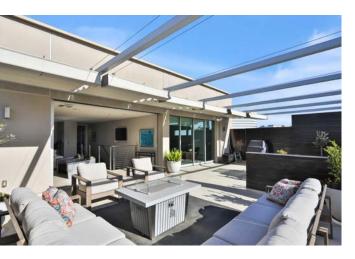

# **SECOND FLOOR** EXECUTIVE LOUNGE PHOTOS

### **PROPERTY** FEATURES

- ±8,702 SF of Office Space Available For Sale/Lease
- Prestigious Newport Beach location
- Parking 4:1000 free and incommon
- High End Finishes with 2nd floor with executive lounge and balcony
- Efficient layout with direct access from the parking
- Part of a larger 16,039 sq ft two story building
- Immediate access to 73, 55 and 405 freeways
- Second floor executive lounge features sleek, contemporary architecture with stylish finishes and an open-concept layout
- Full size kitchen equipped with modern appliances
- Spacious private balcony
- Includes a fully equipped restroom with shower
- Conveniently situated above the main office space
- FOR SALE: \$8,049,350 (\$925 PSF)
- FOR LEASE: \$3.25 NNN