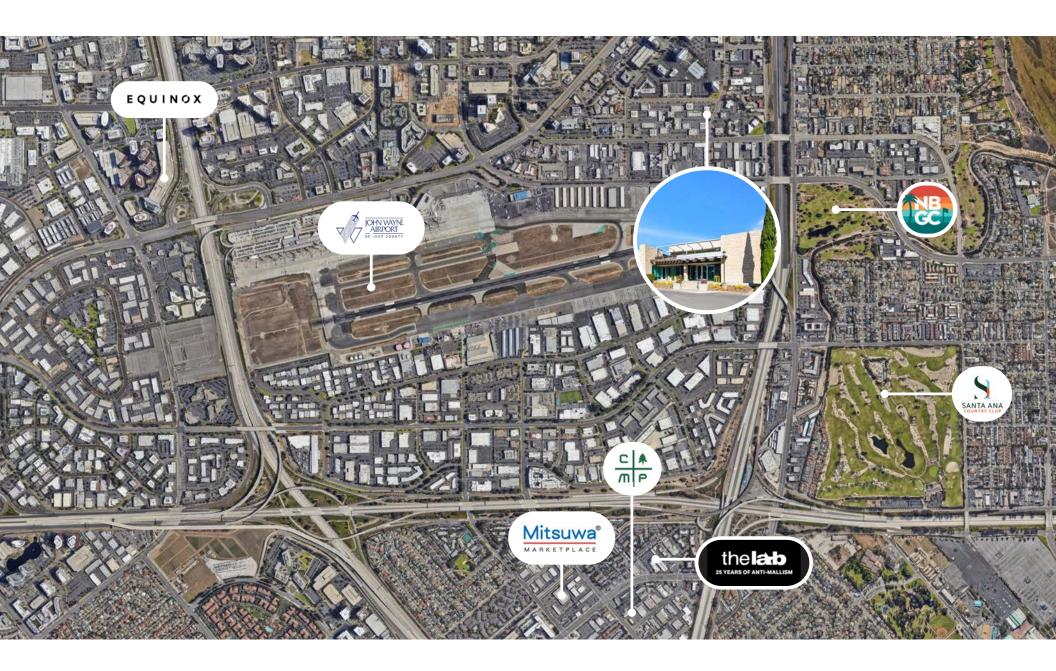

utive lounge and balcony
- Efficient layout with direct access from the parking
- Part of a larger 16,039 sq ft two story building
- Immediate access to 73, 55 and 405 freeways
- Second floor executive lounge features sleek, contemporary architecture with stylish finishes and an open-concept layout
- Full size kitchen equipped with modern appliances
- Spacious private balcony
- Includes a fully equipped restroom with shower
- Conveniently situated above the main office space
- FOR SALE: \$8,049,350 (\$925 PSF)
- FOR LEASE: \$3.25 NNN

### **CURRENT** AVAILABILITY

• Suite 110/120/210: ±8,702 Sq. Ft.







## 1<sup>ST</sup> FLOOR FLOORPLAN



# FIRST FLOOR OFFICE PHOTOS



















# **SECOND FLOOR** EXECUTIVE LOUNGE PHOTOS



















# **SITE** PLAN

### **DOVE STREET**







#### ALLEN BASSO

Senior Vice President Lic. #01298152 949.790.3130 abasso@leeirvine.com

#### RYAN HARMAN

Senior Vice President Lic. #01399616 949.460.3136 rharman@leeirvine.com