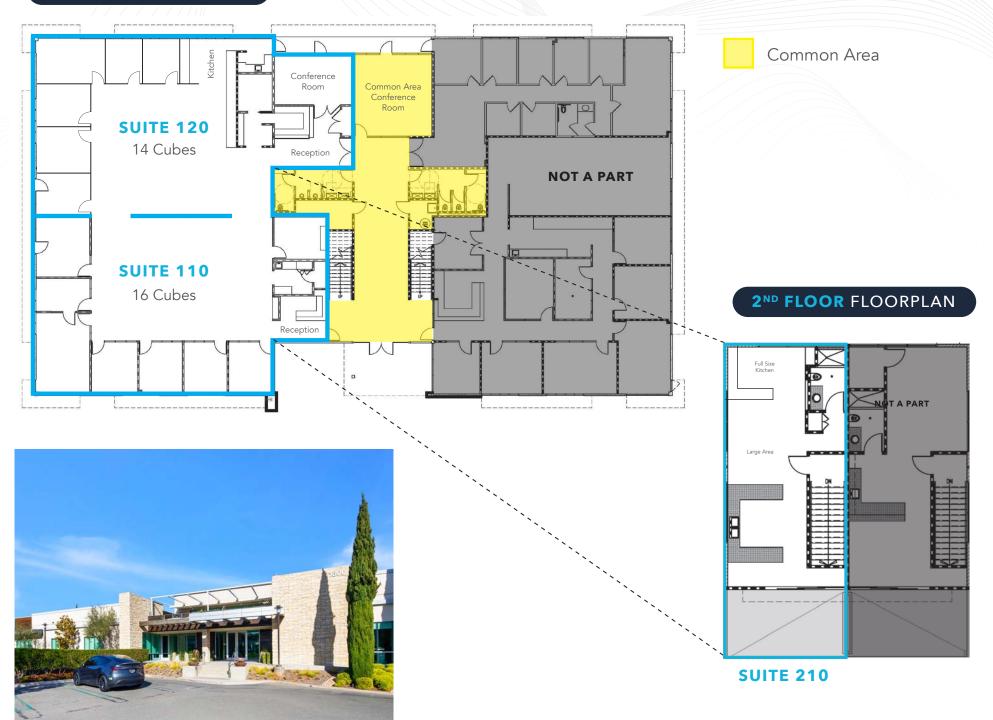

### **CURRENT** AVAILABILITY

• Suite 110/120/210: ±8,702 Sq. Ft.

## 1<sup>ST</sup> FLOOR FLOORPLAN

# **SITE** PLAN