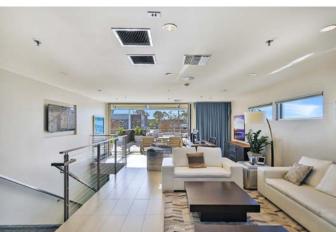

# **SECOND FLOOR** EXECUTIVE LOUNGE PHOTOS

### **PROPERTY** FEATURES

- ±8,702 SF of Office Space Available For Sale/Lease
- Prestigious Newport Beach location
- Parking 4:1000 free and incommon
- High End Finishes with 2nd floor with executive lounge and balcony
- Efficient layout with direct access from the parking
- Part of a larger 16,039 sq ft two story building
- Immediate access to 73, 55 and 405 freeways
- Second floor executive lounge features sleek, contemporary architecture with stylish finishes and an open-concept layout
- Full size kitchen equipped with modern appliances
- Spacious private balcony
- Includes a fully equipped restroom with shower
- Conveniently situated above the main office space
- FOR SALE: \$8,049,350 (\$925 PSF)
- FOR LEASE: \$3.25 NNN