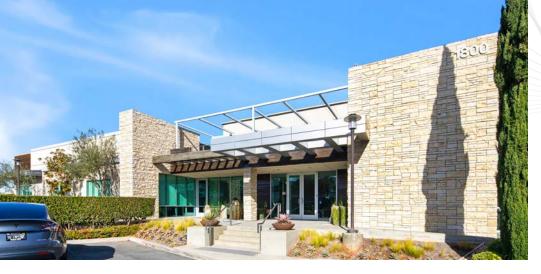

### **PROPERTY** FEATURES

- ±8,702 SF of Office Space Available For Sale/Lease
- Prestigious Newport Beach location
- Parking 4:1000 free and incommon
- High End Finishes with 2nd floor with executive lounge and balcony
- Efficient layout with direct access from the parking
- Part of a larger 16,039 sq ft two story building
- Immediate access to 73, 55 and 405 freeways
- Second floor executive lounge features sleek, contemporary architecture with stylish finishes and an open-concept layout
- Full size kitchen equipped with modern appliances
- Spacious private balcony
- Includes a fully equipped restroom with shower
- Conveniently situated above the main office space
- FOR SALE: \$8,049,350 (\$925 PSF)
- FOR LEASE: \$3.25 NNN