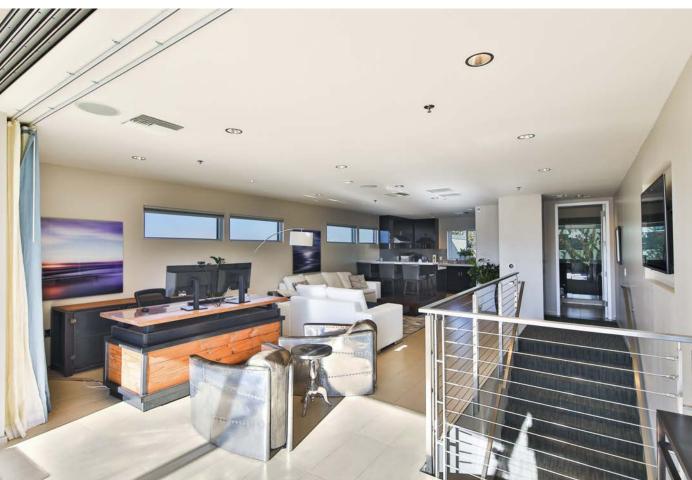

# **SECOND FLOOR** EXECUTIVE LOUNGE PHOTOS

### **PROPERTY** FEATURES

- ±8,702 SF of Office Space Available For Sale/Lease
- Prestigious Newport Beach location
- Parking 4:1000 free and incommon
- High End Finishes with 2nd floor with executive lounge and balcony
- Efficient layout with direct access from the parking
- Part of a larger 16,039 sq ft two story building
- Immediate access to 73, 55 and 405 freeways
- Second floor executive lounge features sleek, contemporary architecture with stylish finishes and an open-concept layout
- Full size kitchen equipped with modern appliances
- Spacious private balcony
- Includes a fully equipped restroom with shower
- Conveniently situated above the main office space
- FOR SALE: \$8,049,350 (\$925 PSF)
- FOR LEASE: \$3.25 NNN