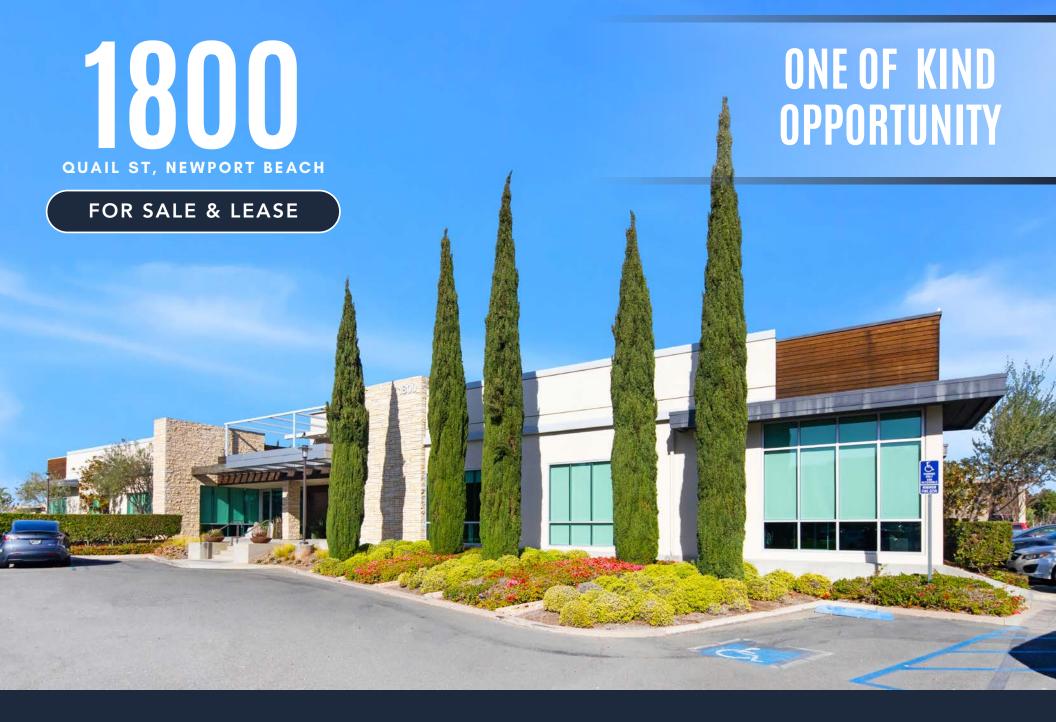

### **PROPERTY** FEATURES

- ±8,702 SF of Office Space Available For Sale/Lease
- Prestigious Newport Beach location
- Parking 4:1000 free and incommon
- High End Finishes with 2nd floor with executive lounge and balcony
- Efficient layout with direct access from the parking
- Part of a larger 16,039 sq ft two story building
- Immediate access to 73, 55 and 405 freeways
- Second floor executive lounge features sleek, contemporary architecture with stylish finishes and an open-concept layout
- Full size kitchen equipped with modern appliances
- Spacious private balcony
- Includes a fully equipped restroom with shower
- Conveniently situated above the main office space
- FOR SALE: \$8,049,350 (\$925 PSF)
- FOR LEASE: \$3.25 NNN

### **CURRENT** AVAILABILITY

• Suite 110/120/210: ±8,702 Sq. Ft.