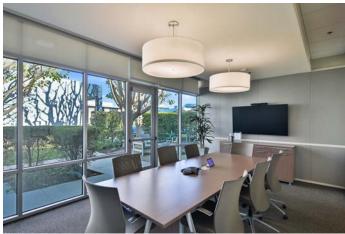

ous Newport Beach location
- Parking 4:1000 free and incommon
- High End Finishes with 2nd floor with executive lounge and balcony
- Efficient layout with direct access from the parking
- Part of a larger 16,039 sq ft two story building
- Immediate access to 73, 55 and 405 freeways
- Second floor executive lounge features sleek, contemporary architecture with stylish finishes and an open-concept layout
- Full size kitchen equipped with modern appliances
- Spacious private balcony
- Includes a fully equipped restroom with shower
- Conveniently situated above the main office space
- FOR SALE: \$8,049,350 (\$925 PSF)
- FOR LEASE: \$3.25 NNN

### **CURRENT** AVAILABILITY

• Suite 110/120/210: ±8,702 Sq. Ft.







## 1<sup>ST</sup> FLOOR FLOORPLAN



# FIRST FLOOR OFFICE PHOTOS



















# **SECOND FLOOR** EXECUTIVE LOUNGE PHOTOS



















# **SITE** PLAN

### **DOVE STREET**







#### ALLEN BASSO

Senior Vice President Lic. #01298152 949.790.3130 abasso@leeirvine.com

#### RYAN HARMAN

Senior Vice President Lic. #01399616 949.460.3136 rharman@leeirvine.com