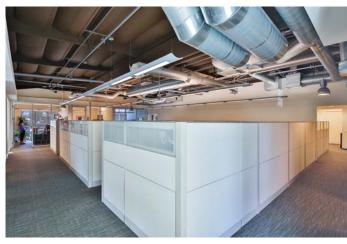

tigious Newport Beach location
- Parking 4:1000 free and incommon
- High End Finishes with 2nd floor with executive lounge and balcony
- Efficient layout with direct access from the parking
- Part of a larger 16,039 sq ft two story building
- Immediate access to 73, 55 and 405 freeways
- Second floor executive lounge features sleek, contemporary architecture with stylish finishes and an open-concept layout
- Full size kitchen equipped with modern appliances
- Spacious private balcony
- Includes a fully equipped restroom with shower
- Conveniently situated above the main office space
- FOR SALE: \$8,049,350 (\$925 PSF)
- FOR LEASE: \$3.25 NNN

### **CURRENT** AVAILABILITY

• Suite 110/120/210: ±8,702 Sq. Ft.







## 1<sup>ST</sup> FLOOR FLOORPLAN



# FIRST FLOOR OFFICE PHOTOS



















# **SECOND FLOOR** EXECUTIVE LOUNGE PHOTOS



















# **SITE** PLAN

### **DOVE STREET**







#### ALLEN BASSO

Senior Vice President Lic. #01298152 949.790.3130 abasso@leeirvine.com

#### RYAN HARMAN

Senior Vice President Lic. #01399616 949.460.3136 rharman@leeirvine.com