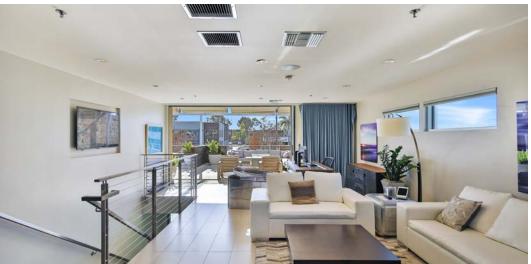

- High End Finishes with 2nd floor with executive lounge and balcony
- Efficient layout with direct access from the parking
- Part of a larger 16,039 sq ft two story building
- Immediate access to 73, 55 and 405 freeways
- Second floor executive lounge features sleek, contemporary architecture with stylish finishes and an open-concept layout
- Full size kitchen equipped with modern appliances
- Spacious private balcony
- Includes a fully equipped restroom with shower
- Conveniently situated above the main office space
- FOR SALE: \$8,049,350 (\$925 PSF)
- FOR LEASE: \$3.25 NNN

### **CURRENT** AVAILABILITY

• Suite 110/120/210: ±8,702 Sq. Ft.







## 1<sup>ST</sup> FLOOR FLOORPLAN



# FIRST FLOOR OFFICE PHOTOS



















# **SECOND FLOOR** EXECUTIVE LOUNGE PHOTOS



















# **SITE** PLAN

### **DOVE STREET**







#### ALLEN BASSO

Senior Vice President Lic. #01298152 949.790.3130 abasso@leeirvine.com

#### RYAN HARMAN

Senior Vice President Lic. #01399616 949.460.3136 rharman@leeirvine.com