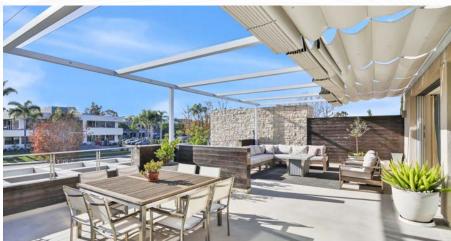

PROPERTY** FEATURES

- ±8,702 SF of Office Space Available For Sale/Lease
- Prestigious Newport Beach location
- Parking 4:1000 free and incommon
- High End Finishes with 2nd floor with executive lounge and balcony
- Efficient layout with direct access from the parking
- Part of a larger 16,039 sq ft two story building
- Immediate access to 73, 55 and 405 freeways
- Second floor executive lounge features sleek, contemporary architecture with stylish finishes and an open-concept layout
- Full size kitchen equipped with modern appliances
- Spacious private balcony
- Includes a fully equipped restroom with shower
- Conveniently situated above the main office space
- FOR SALE: \$8,049,350 (\$925 PSF)
- FOR LEASE: \$3.25 NNN

### **CURRENT** AVAILABILITY

• Suite 110/120/210: ±8,702 Sq. Ft.







## 1<sup>ST</sup> FLOOR FLOORPLAN



# FIRST FLOOR OFFICE PHOTOS



















# **SECOND FLOOR** EXECUTIVE LOUNGE PHOTOS



















# **SITE** PLAN

### **DOVE STREET**







#### ALLEN BASSO

Senior Vice President Lic. #01298152 949.790.3130 abasso@leeirvine.com

#### RYAN HARMAN

Senior Vice President Lic. #01399616 949.460.3136 rharman@leeirvine.com