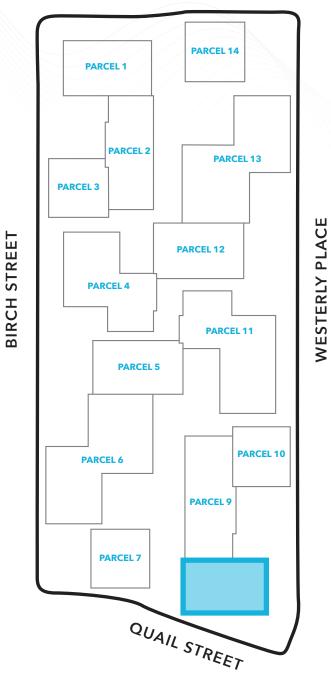

ecutive lounge and balcony
- Efficient layout with direct access from the parking
- Part of a larger 16,039 sq ft two story building
- Immediate access to 73, 55 and 405 freeways
- Second floor executive lounge features sleek, contemporary architecture with stylish finishes and an open-concept layout
- Full size kitchen equipped with modern appliances
- Spacious private balcony
- Includes a fully equipped restroom with shower
- Conveniently situated above the main office space
- FOR SALE: \$8,049,350 (\$925 PSF)
- FOR LEASE: \$3.25 NNN

### **CURRENT** AVAILABILITY

• Suite 110/120/210: ±8,702 Sq. Ft.







## 1<sup>ST</sup> FLOOR FLOORPLAN



# FIRST FLOOR OFFICE PHOTOS



















# **SECOND FLOOR** EXECUTIVE LOUNGE PHOTOS



















# **SITE** PLAN

### **DOVE STREET**







#### ALLEN BASSO

Senior Vice President Lic. #01298152 949.790.3130 abasso@leeirvine.com

#### RYAN HARMAN

Senior Vice President Lic. #01399616 949.460.3136 rharman@leeirvine.com