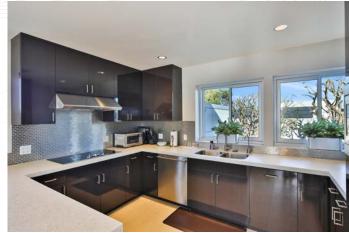

# FIRST FLOOR OFFICE PHOTOS

### **PROPERTY** FEATURES

- ±8,702 SF of Office Space Available For Sale/Lease
- Prestigious Newport Beach location
- Parking 4:1000 free and incommon
- High End Finishes with 2nd floor with executive lounge and balcony
- Efficient layout with direct access from the parking
- Part of a larger 16,039 sq ft two story building
- Immediate access to 73, 55 and 405 freeways
- Second floor executive lounge features sleek, contemporary architecture with stylish finishes and an open-concept layout
- Full size kitchen equipped with modern appliances
- Spacious private balcony
- Includes a fully equipped restroom with shower
- Conveniently situated above the main office space
- FOR SALE: \$8,049,350 (\$925 PSF)
- FOR LEASE: \$3.25 NNN