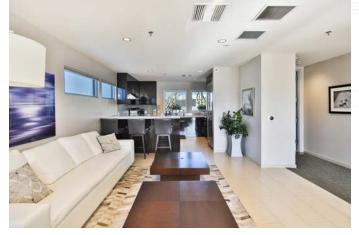

nd incommon
- High End Finishes with 2nd floor with executive lounge and balcony
- Efficient layout with direct access from the parking
- Part of a larger 16,039 sq ft two story building
- Immediate access to 73, 55 and 405 freeways
- Second floor executive lounge features sleek, contemporary architecture with stylish finishes and an open-concept layout
- Full size kitchen equipped with modern appliances
- Spacious private balcony
- Includes a fully equipped restroom with shower
- Conveniently situated above the main office space
- FOR SALE: \$8,049,350 (\$925 PSF)
- FOR LEASE: \$3.25 NNN

### **CURRENT** AVAILABILITY

• Suite 110/120/210: ±8,702 Sq. Ft.







## 1<sup>ST</sup> FLOOR FLOORPLAN



# FIRST FLOOR OFFICE PHOTOS



















# **SECOND FLOOR** EXECUTIVE LOUNGE PHOTOS



















# **SITE** PLAN

### **DOVE STREET**







#### ALLEN BASSO

Senior Vice President Lic. #01298152 949.790.3130 abasso@leeirvine.com

#### RYAN HARMAN

Senior Vice President Lic. #01399616 949.460.3136 rharman@leeirvine.com