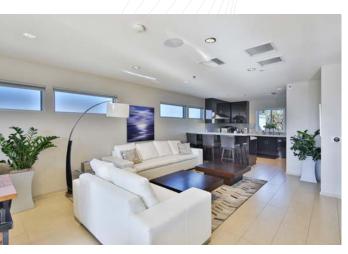

and incommon
- High End Finishes with 2nd floor with executive lounge and balcony
- Efficient layout with direct access from the parking
- Part of a larger 16,039 sq ft two story building
- Immediate access to 73, 55 and 405 freeways
- Second floor executive lounge features sleek, contemporary architecture with stylish finishes and an open-concept layout
- Full size kitchen equipped with modern appliances
- Spacious private balcony
- Includes a fully equipped restroom with shower
- Conveniently situated above the main office space
- FOR SALE: \$8,049,350 (\$925 PSF)
- FOR LEASE: \$3.25 NNN

### **CURRENT** AVAILABILITY

• Suite 110/120/210: ±8,702 Sq. Ft.







## 1<sup>ST</sup> FLOOR FLOORPLAN



# FIRST FLOOR OFFICE PHOTOS



















# **SECOND FLOOR** EXECUTIVE LOUNGE PHOTOS



















# **SITE** PLAN

### **DOVE STREET**







#### ALLEN BASSO

Senior Vice President Lic. #01298152 949.790.3130 abasso@leeirvine.com

#### RYAN HARMAN

Senior Vice President Lic. #01399616 949.460.3136 rharman@leeirvine.com