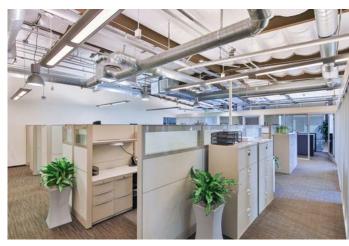

s Newport Beach location
- Parking 4:1000 free and incommon
- High End Finishes with 2nd floor with executive lounge and balcony
- Efficient layout with direct access from the parking
- Part of a larger 16,039 sq ft two story building
- Immediate access to 73, 55 and 405 freeways
- Second floor executive lounge features sleek, contemporary architecture with stylish finishes and an open-concept layout
- Full size kitchen equipped with modern appliances
- Spacious private balcony
- Includes a fully equipped restroom with shower
- Conveniently situated above the main office space
- FOR SALE: \$8,049,350 (\$925 PSF)
- FOR LEASE: \$3.25 NNN

### **CURRENT** AVAILABILITY

• Suite 110/120/210: ±8,702 Sq. Ft.







## 1<sup>ST</sup> FLOOR FLOORPLAN



# FIRST FLOOR OFFICE PHOTOS



















# **SECOND FLOOR** EXECUTIVE LOUNGE PHOTOS



















# **SITE** PLAN

### **DOVE STREET**







#### ALLEN BASSO

Senior Vice President Lic. #01298152 949.790.3130 abasso@leeirvine.com

#### RYAN HARMAN

Senior Vice President Lic. #01399616 949.460.3136 rharman@leeirvine.com