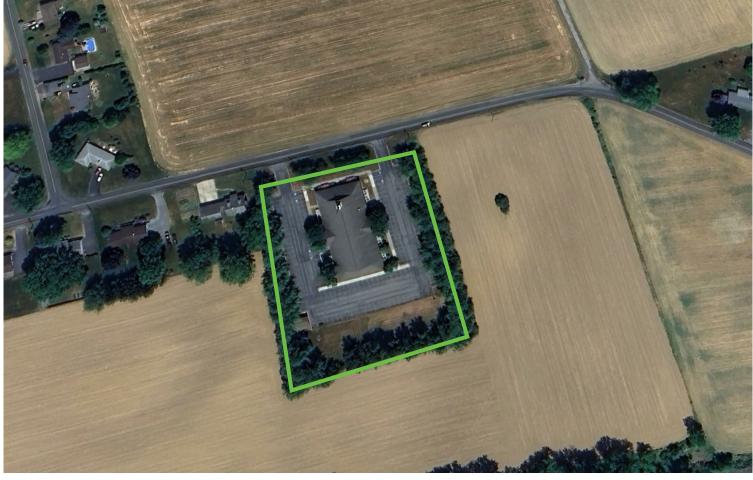

# ±15,278 SF Available For Sale In Kutztown, PA 190 Kohler Road Kutztown, PA 19530

# **Property Features**

- + ±15,278 SF Former Church Available For Sale
- + Well maintained building, located in close proximity to Downtown Kutztown and Kutztown University.
- + Acres: ±3.00
- + Ideal space for a school looking to open a new or second location
- + Built in 1989
- + Ample parking
- + Zoning: R2
- + Located within minutes of Route 222

190 Kohler Rd | Kutztown, PA 19530