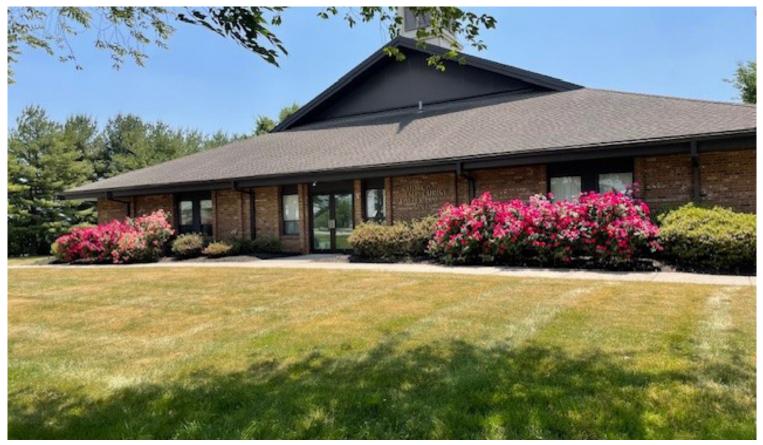

# ±15,278 SF Available For Sale In Kutztown, PA 190 Kohler Road Kutztown, PA 19530

# **Property Features**

- + ±15,278 SF Former Church Available For Sale
- + Well maintained building, located in close proximity to Downtown Kutztown and Kutztown University.
- + Acres: ±3.00
- + Ideal space for a school looking to open a new or second location
- + Built in 1989
- + Ample parking
- + Zoning: R2
- + Located within minutes of Route 222

190 Kohler Rd | Kutztown, PA 19530