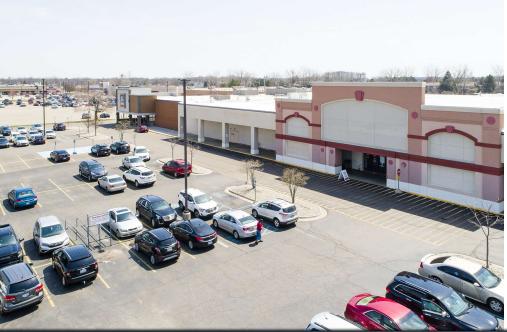

# LANSING TOWNE CENTER | RETAIL PROPERTY PHOTOS

#### PROPERTY HIGHLIGHTS:

- Up to 110,00 SF Available For Lease (can be demised)
- 75,000 SF Space
- 35,000 SF Endcap
- Join Chick-fil-A, Aldi, Meijer, Target, Walmart and many other National retailers
- Highly visible along the busiest retail corridor in Lansing
- Multiple points of ingress and egress
- Over 36,000 VPD along W Saginaw Hwy
- Lease Rate: Contact Broker