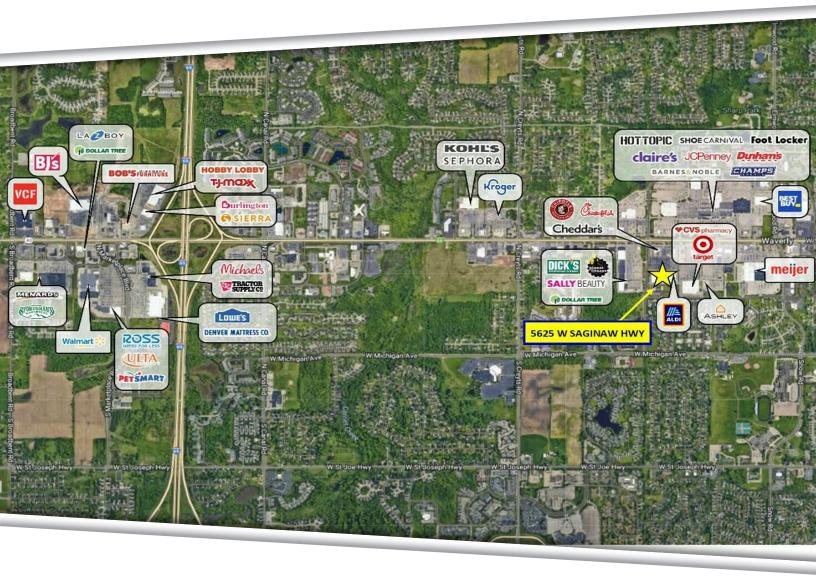

#### PROPERTY HIGHLIGHTS:

- Up to 110,00 SF Available For Lease (can be demised)
- 75,000 SF Space
- 35,000 SF Endcap
- Join Chick-fil-A, Aldi, Meijer, Target, Walmart and many other National retailers
- Highly visible along the busiest retail corridor in Lansing
- Multiple points of ingress and egress
- Over 36,000 VPD along W Saginaw Hwy
- Lease Rate: Contact Broker

## LOCATION **OVERVIEW**