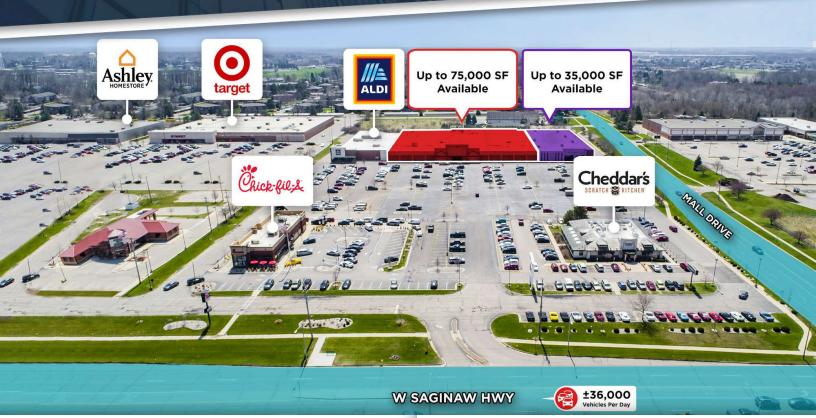

#### PROPERTY HIGHLIGHTS:

- Up to 110,00 SF Available For Lease (can be demised)
- 75,000 SF Space
- 35,000 SF Endcap
- Join Chick-fil-A, Aldi, Meijer, Target, Walmart and many other National retailers
- Highly visible along the busiest retail corridor in Lansing
- Multiple points of ingress and egress
- Over 36,000 VPD along W Saginaw Hwy
- Lease Rate: Contact Broker