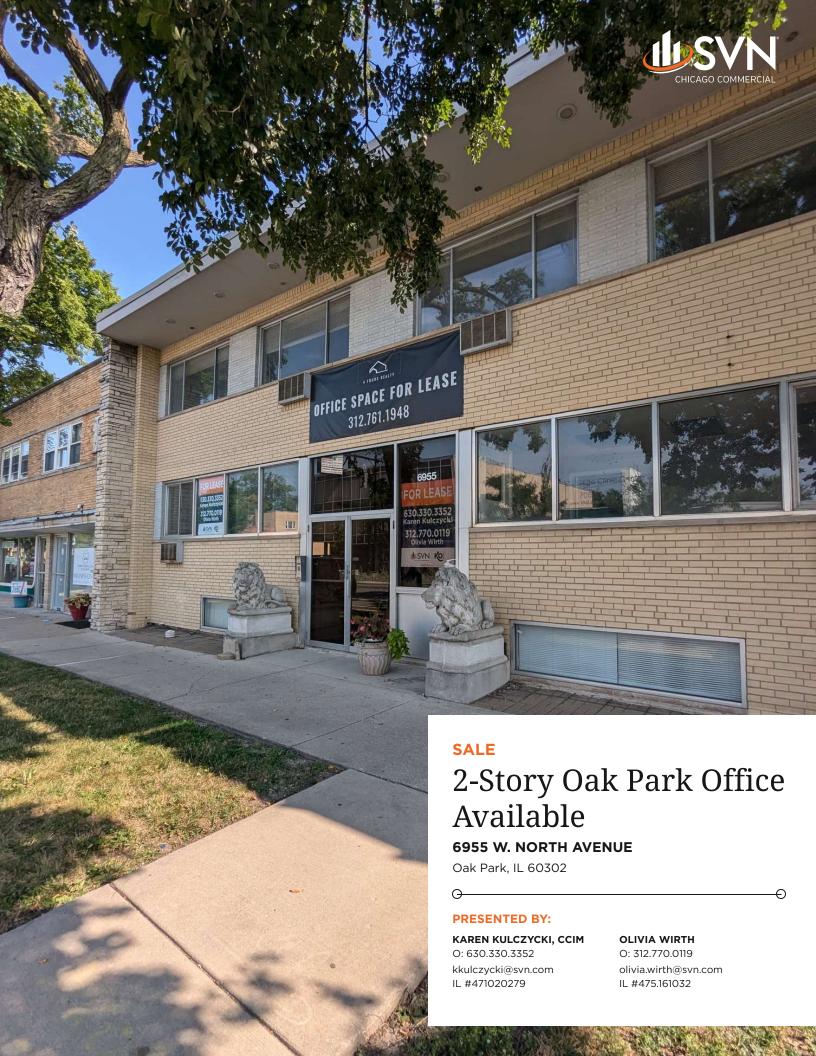

## PROPERTY DESCRIPTION

SVN Chicago Commercial is pleased to present 6955 West North Avenue, a ±6,700 SF 2-story office building with garden level in Oak Park, Illinois. 12-Units, rear parking, and 45% occupancy. Various small suites available. Frontage on North Ave (33,500 VPD) just east of Harlem Avenue. With nearby access to I-290, I-294, the CTA Green Line and multiple bus routes, the property enjoys seamless connections to the broader Chicago metropolitan area.

## PROPERTY HIGHLIGHTS

- ±6,700 SF 2-story Office with Garden Level
- 12 Units | Open Concepts | 45% Occupied
- Rear Parking | Frontage on North Avenue
- Nearby access to CTA Green Line, bus routes, I-290, and I-294