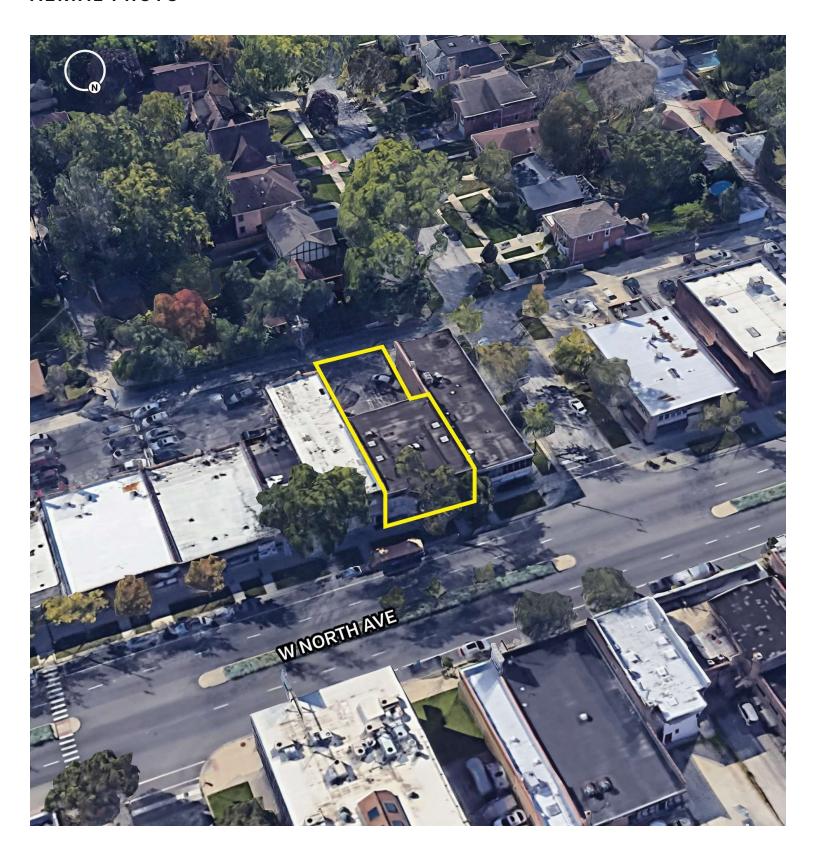

Y DESCRIPTION

SVN Chicago Commercial is pleased to present 6955 West North Avenue, a ±6,700 SF 2-story office building with garden level in Oak Park, Illinois. 12-Units, rear parking, and 45% occupancy. Various small suites available. Frontage on North Ave (33,500 VPD) just east of Harlem Avenue. With nearby access to I-290, I-294, the CTA Green Line and multiple bus routes, the property enjoys seamless connections to the broader Chicago metropolitan area.

## PROPERTY HIGHLIGHTS

- ±6,700 SF 2-story Office with Garden Level
- 12 Units | Open Concepts | 45% Occupied
- Rear Parking | Frontage on North Avenue
- Nearby access to CTA Green Line, bus routes, I-290, and I-294

## KAREN KULCZYCKI, CCIM

O: 630.330.3352 kkulczycki@svn.com IL #471020279

#### **OLIVIA WIRTH**

# **AERIAL PHOTO**



## KAREN KULCZYCKI, CCIM

O: 630.330.3352 kkulczycki@svn.com IL #471020279

## **OLIVIA WIRTH**

## AREA RETAIL



#### KAREN KULCZYCKI, CCIM

O: 630.330.3352 kkulczycki@svn.com IL #471020279

#### **OLIVIA WIRTH**

# **ADDITIONAL PHOTOS**









KAREN KULCZYCKI, CCIM OLIVIA WIRTH

O: 630.330.3352 kkulczycki@svn.com IL #471020279

## **DEMOGRAPHICS MAP & REPORT**



| POPULATION                            | 1 MILE              | 3 MILES                | 5 MILES                |
|---------------------------------------|---------------------|------------------------|------------------------|
| TOTAL POPULATION                      | 25,884              | 311,562                | 833,901                |
| AVERAGE AGE                           | 42                  | 40