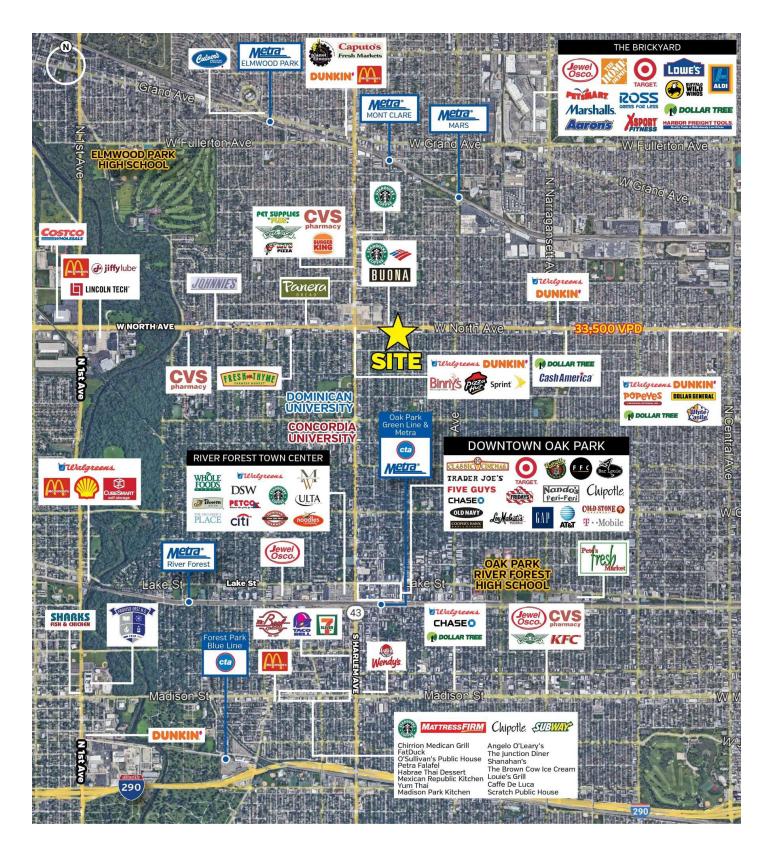

ding with garden level in Oak Park, Illinois. 12-Units, rear parking, and 45% occupancy. Various small suites available. Frontage on North Ave (33,500 VPD) just east of Harlem Avenue. With nearby access to I-290, I-294, the CTA Green Line and multiple bus routes, the property enjoys seamless connections to the broader Chicago metropolitan area.

## PROPERTY HIGHLIGHTS

- ±6,700 SF 2-story Office with Garden Level
- 12 Units | Open Concepts | 45% Occupied
- Rear Parking | Frontage on North Avenue
- Nearby access to CTA Green Line, bus routes, I-290, and I-294

## KAREN KULCZYCKI, CCIM

O: 630.330.3352 kkulczycki@svn.com IL #471020279

#### **OLIVIA WIRTH**

# **AERIAL PHOTO**



## KAREN KULCZYCKI, CCIM

O: 630.330.3352 kkulczycki@svn.com IL #471020279

## **OLIVIA WIRTH**

## AREA RETAIL



#### KAREN KULCZYCKI, CCIM

O: 630.330.3352 kkulczycki@svn.com IL #471020279

#### **OLIVIA WIRTH**

# **ADDITIONAL PHOTOS**









KAREN KULCZYCKI, CCIM OLIVIA WIRTH

O: 630.330.3352 kkulczycki@svn.com IL #471020279

## **DEMOGRAPHICS MAP & REPORT**



| POPULATION                            | 1 MILE              | 3 MILES                | 5 MILES                |
|---------------------------------------|---------------------|------------------------|------------------------|
| TOTAL POPULATION                      | 25,884              | 311,562                | 833,901                |
| AVERAGE AGE                           | 42                  | 40                     | 39                     |
| AVERAGE AGE (MALE)                    | 41                  | 39