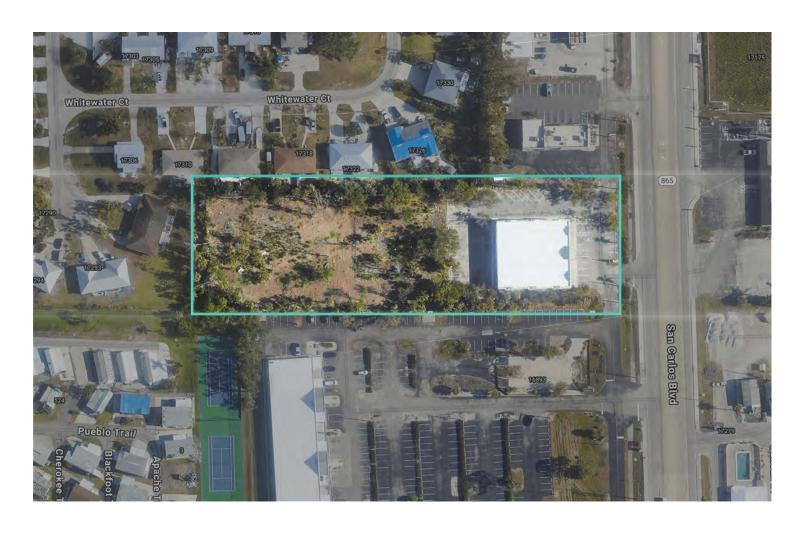

#### LOCATION:

The subject site is located on the west side of San Carlos Blvd just south of Summerlin Rd in Fort Myers Beach, FL.

| 2024 DEMOGRAPHICS        | 1 MI RADIUS | 3 MI RADIUS | 5 MI RADIUS |
|--------------------------|-------------|-------------|-------------|
| EST. POPULATION:         | 5,104       | 33,013      | 67,185      |
| EST. EMPLOYMENT DENSITY: | 1,231       | 12,913      | 25,874      |
| MEDIAN H.H. INCOME:      | \$62,511    | \$72,930    | \$74,895    |

#### **BUILDING:**

9,900± SF 1± AC Open Storage

#### LAND:

2.32± AC