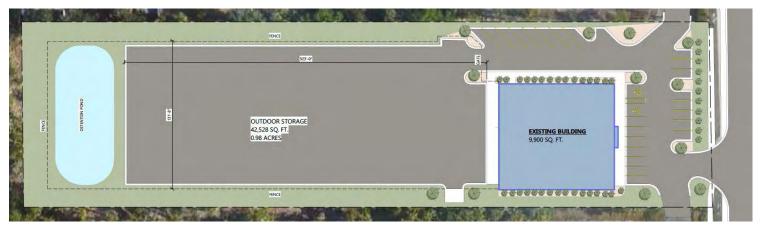

$2,195,000 or \$18 PSF NNN

#### **BUILDING:**

9,900± SF 1± AC Open Storage

#### LAND:

2.32± AC

### **ZONING:**

C2 (Lee County) Click for allowable uses

#### LOCATION:

The subject site is located on the west side of San Carlos Blvd just south of Summerlin Rd in Fort Myers Beach, FL.





| 2024 DEMOGRAPHICS        | 1 MI RADIUS | 3 MI RADIUS | 5 MI RADIUS |
|--------------------------|-------------|-------------|-------------|
| EST. POPULATION:         | 5,104       | 33,013      | 67,185      |
| EST. EMPLOYMENT DENSITY: | 1,231       | 12,913      | 25,874      |
| MEDIAN H.H. INCOME:      | \$62,511    | \$72,930    | \$74,895    |







# TCG WALMART SHADOW-ANCHORED RETAIL BUILDING

FOR SALE & LEASE · FREESTANDING BUILDING 17220 SAN CARLOS BLVD · FORT MYERS BEACH, FL 33931