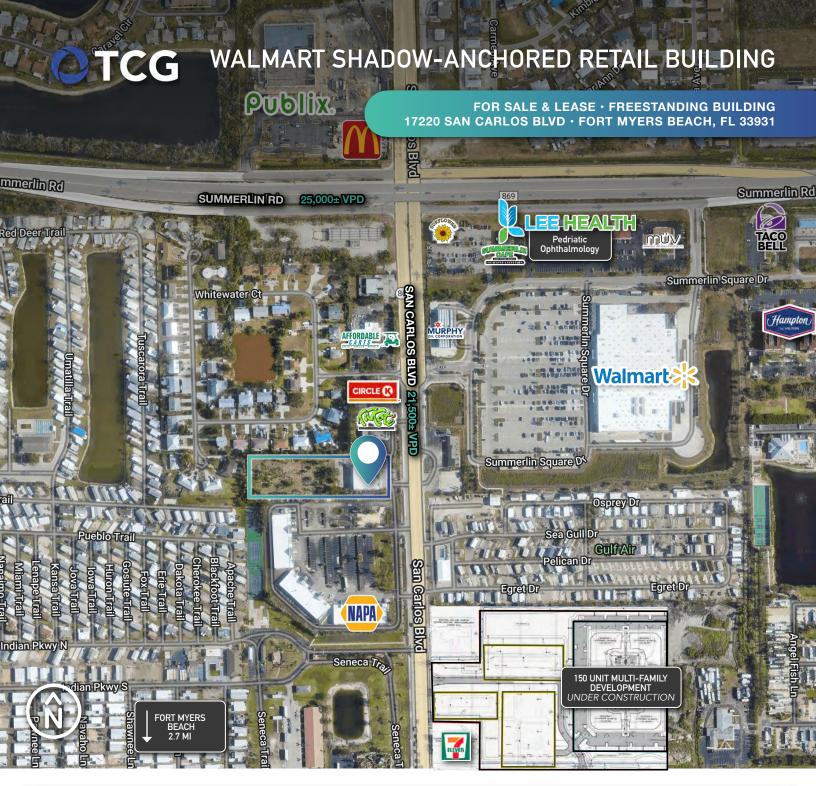

#### LOCATION:

The subject site is located on the west side of San Carlos Blvd just south of Summerlin Rd in Fort Myers Beach, FL.

| 2024 DEMOGRAPHICS        | 1 MI RADIUS | 3 MI RADIUS | 5 MI RADIUS |
|--------------------------|-------------|-------------|-------------|
| EST. POPULATION:         | 5,104       | 33,013      | 67,185      |
| EST. EMPLOYMENT DENSITY: | 1,231       | 12,913      | 25,874      |
| MEDIAN H.H. INCOME:      | \$62,511    | \$72,930    | \$74,895    |