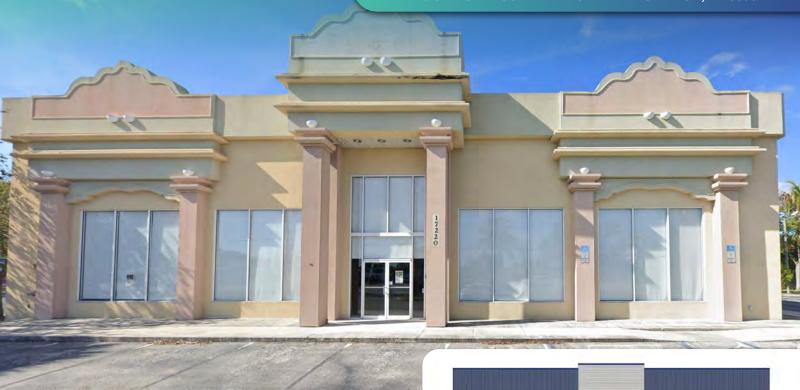

## PROPERTY FEATURES

#### PRICE:

\$2,195,000 or \$18 PSF NNN

#### **BUILDING:**

9,900± SF 1± AC Open Storage

#### LAND:

2.32± AC

### **ZONING:**

C2 (Lee County) Click for allowable uses

#### LOCATION:

The subject site is located on the west side of San Carlos Blvd just south of Summerlin Rd in Fort Myers Beach, FL.





| 2024 DEMOGRAPHICS        | 1 MI RADIUS | 3 MI RADIUS | 5 MI RADIUS |
|--------------------------|-------------|-------------|-------------|
| EST. POPULATION:         | 5,104       | 33,013      | 67,185      |
| EST. EMPLOYMENT DENSITY: | 1,231       | 12,913      | 25,874      |
| MEDIAN H.H. INCOME:      | \$62,511    | \$72,930    | \$74,895    |







# TCG WALMART SHADOW-ANCHORED RETAIL BUILDING

FOR SALE & LEASE · FREESTANDING BUILDING 17220 SAN CARLOS