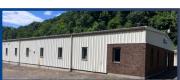

**12 South Avenue** Sewickley, PA 15143

# **Property Features:**

- 6,350 SF availability
- Fully conditioned
- +/- 0.5 acres of laydown area
- Flexible office-to-warehouse ratio
- Immediately off of Route 65 (Ohio River Blvd.)
- Proximity to Sewickley, I-79, Robinson, and the CBD