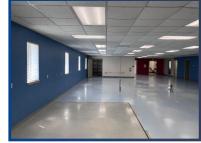

# **Property Features:**

- 6,350 SF availability
- Fully conditioned
- +/- 0.5 acres of laydown area
- Flexible office-to-warehouse ratio
- Immediately off of Route 65 (Ohio River Blvd.)
- Proximity to Sewickley, I-79, Robinson, and the CBD