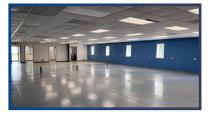

# **Property Features:**

- 6,350 SF availability
- Fully conditioned
- +/- 0.5 acres of laydown area
- Flexible office-to-warehouse ratio
- Immediately off of Route 65 (Ohio River Blvd.)
- Proximity to Sewickley, I-79, Robinson, and the CBD