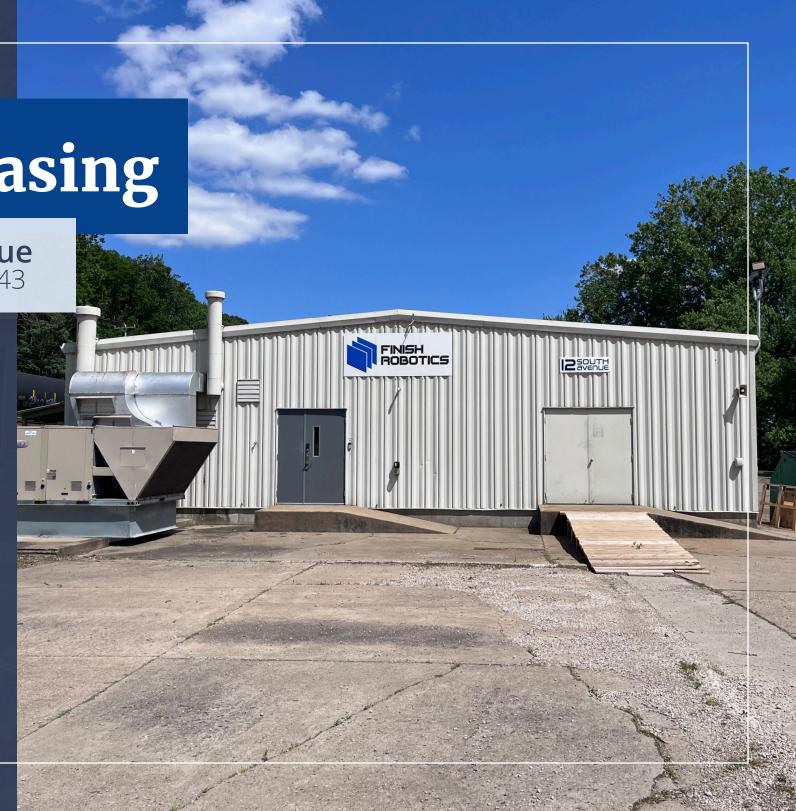

**12 South Avenue** Sewickley, PA 15143

# **Property Features:**

- 6,350 SF availability
- Fully conditioned
- +/- 0.5 acres of laydown area
- Flexible office-to-warehouse ratio
- Immediately off of Route 65 (Ohio River Blvd.)
- Proximity to Sewickley, I-79, Robinson, and the CBD