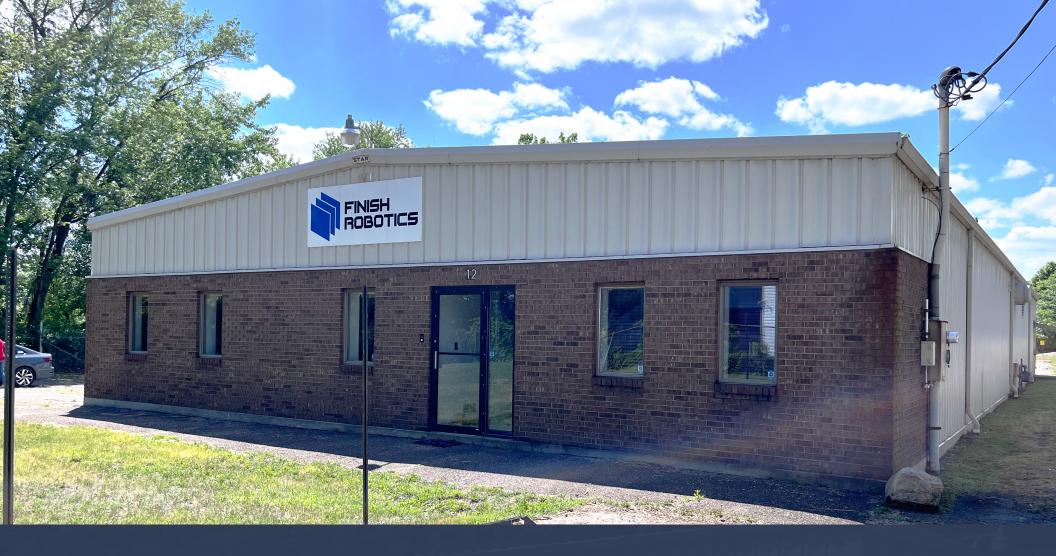

**12 South Avenue** Sewickley, PA 15143

# **Property Features:**

- 6,350 SF availability
- Fully conditioned
- +/- 0.5 acres of laydown area
- Flexible office-to-warehouse ratio
- Immediately off of Route 65 (Ohio River Blvd.)
- Proximity to Sewickley, I-79, Robinson, and the CBD