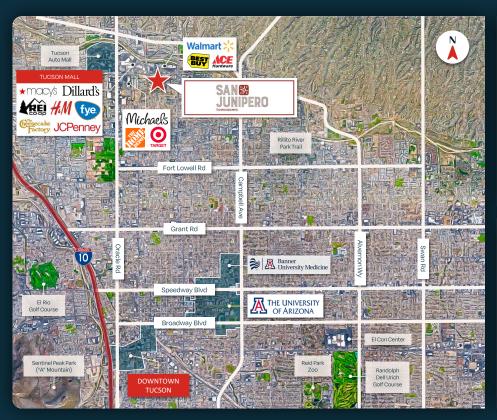

- Ease of Management With Only a Parking Lot, Dedicated Rental Office, BBQ / Gazebo Area, & Landscaped Areas to Maintain Outside of the Townhomes
- Located in Northeast Tucson Near Tucson Mall and Adjacent to Timberlost Family Public Park
- Original Developer Sale
- Offered All Cash / New Loan