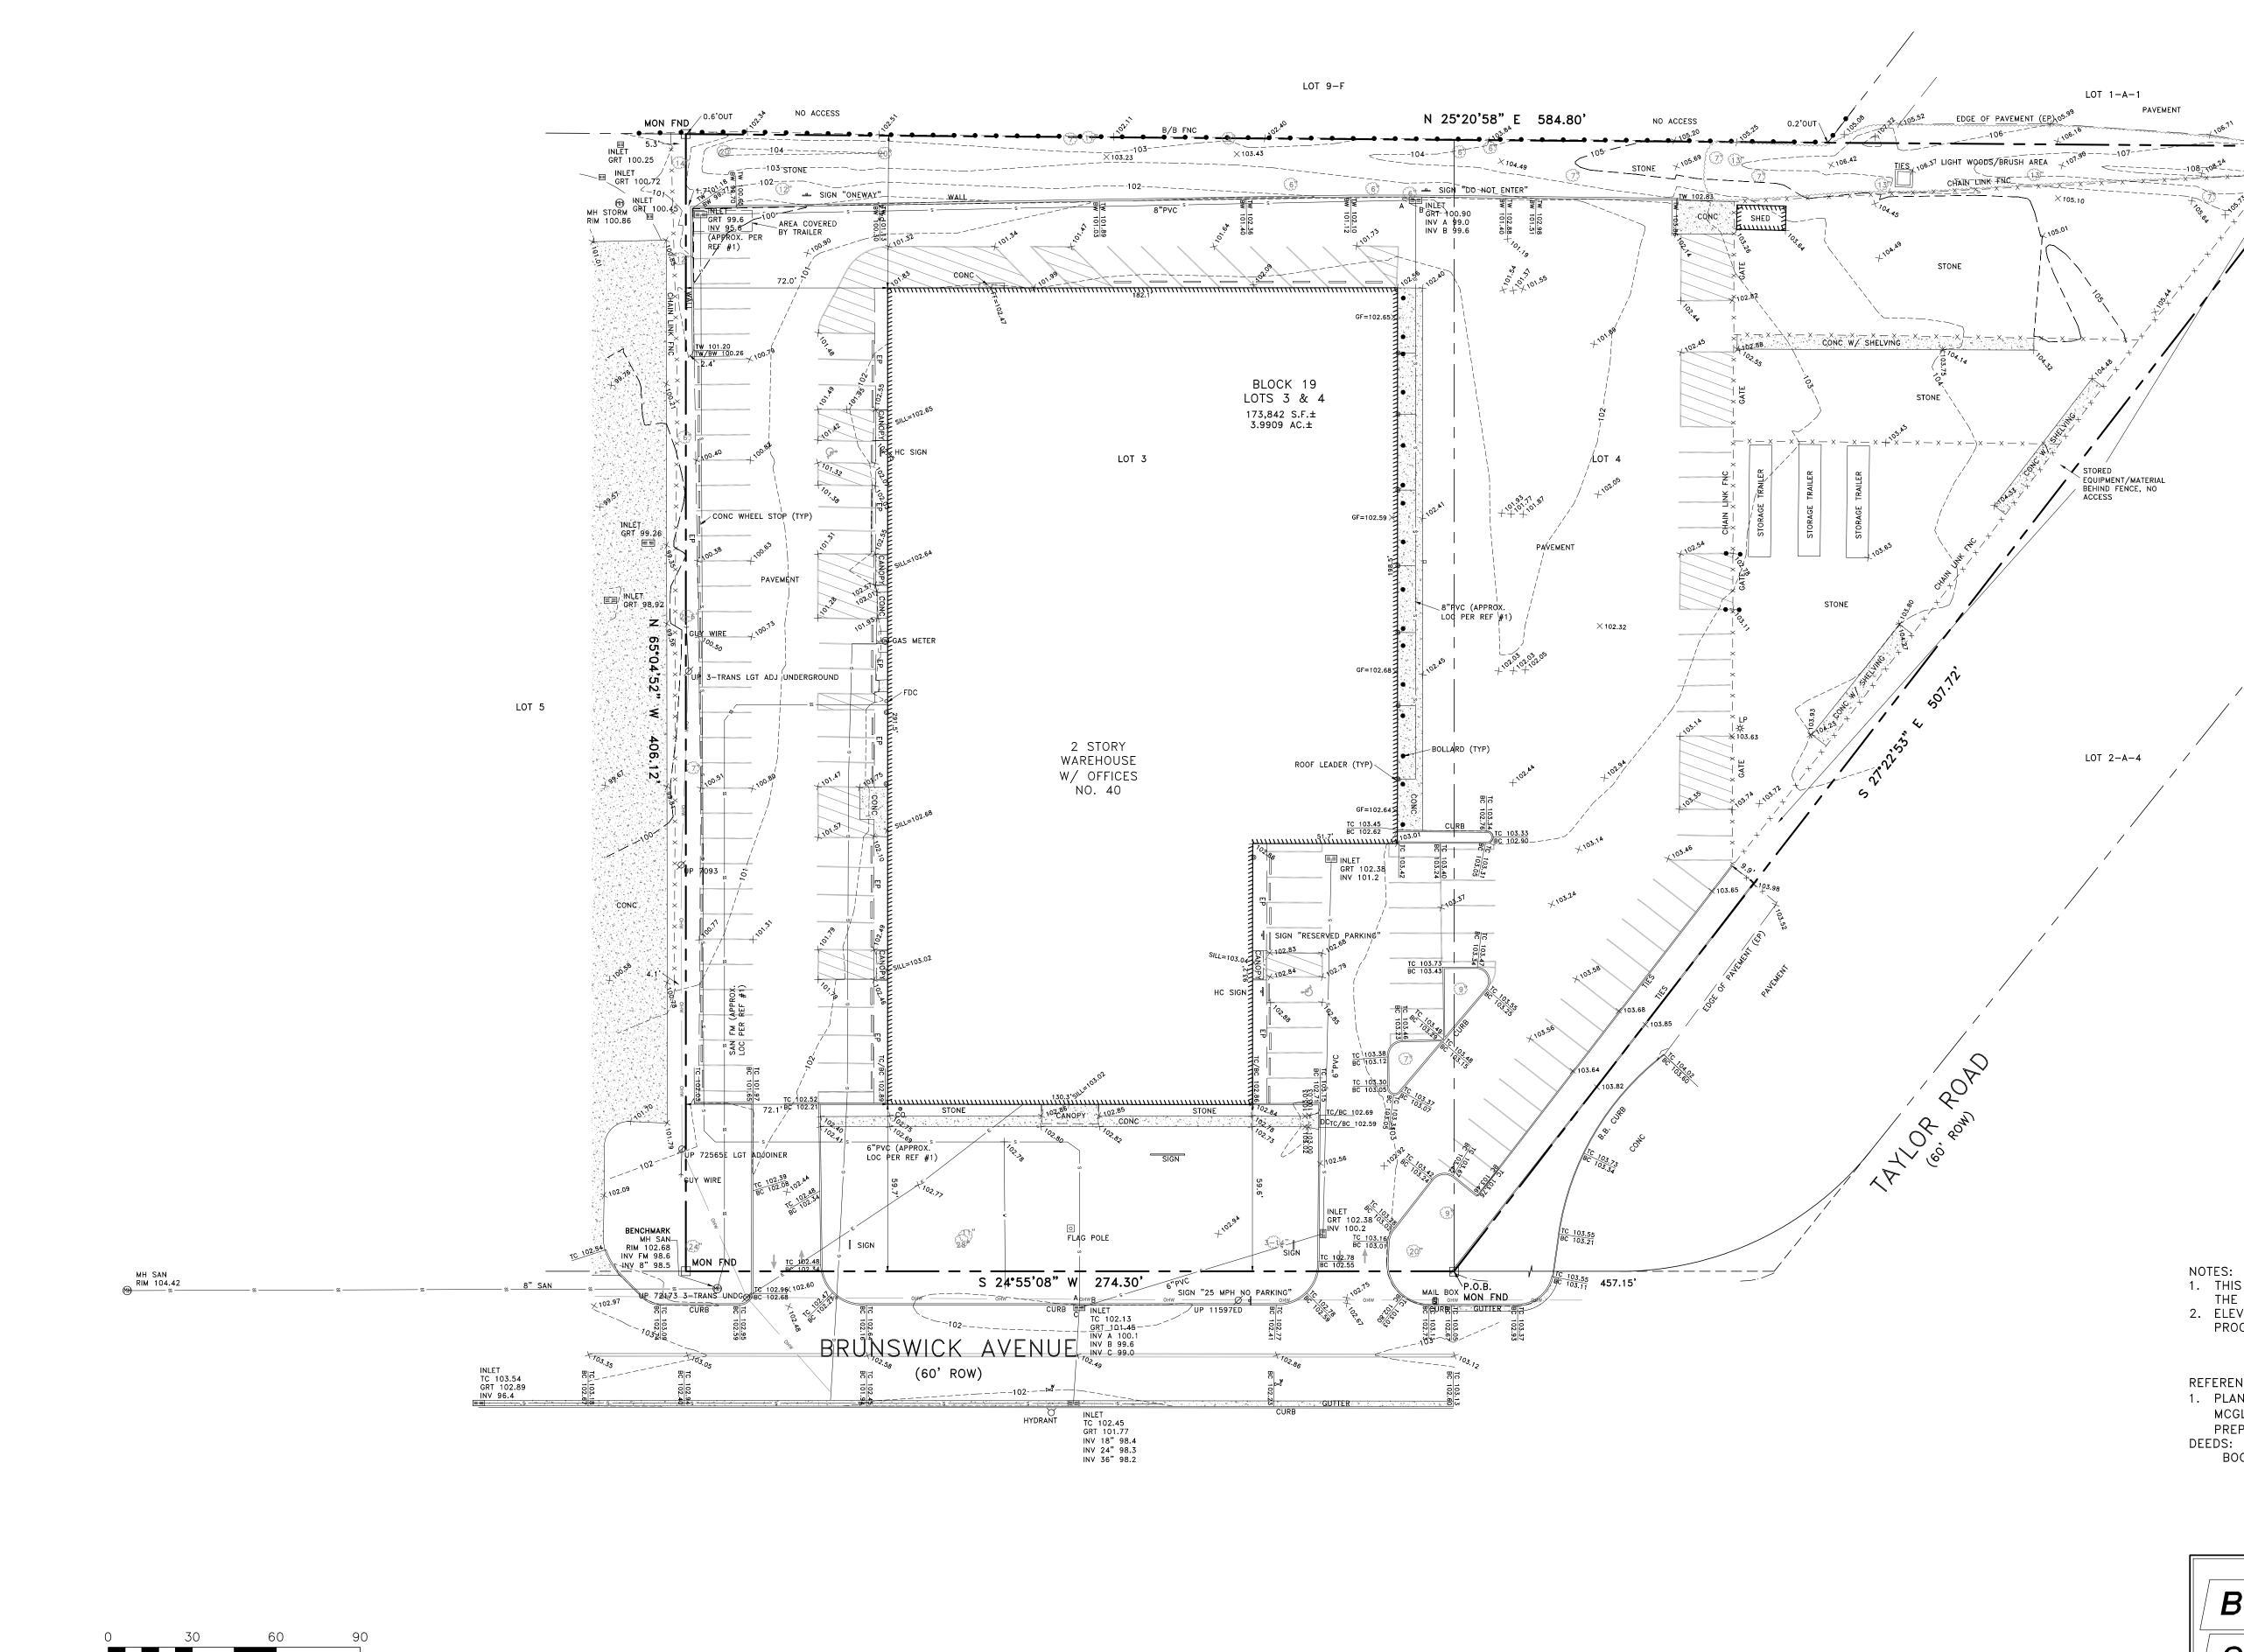

GRAPHIC SCALE 1"=30'

LOT 1-A-1

STORED EQUIPMENT/MATERIAL BEHIND FENCE, NO ACCESS

LOT 2-A-4

NOTES: 1. THIS SURVEY COMPLETED WITHOUT THE BENEFIT OF A TITLE REPORT; SUBJECT TO THE FINDINGS OF A COMPLETE TITLE REPORT. 2. ELEVATIONS REFERENCED TO NAVD88 DATUM ESTABLISHED BY GPS OBSERVATIONS PROCESSED USING O.P.U.S.

## **REFERENCES:**

1. PLAN ENTITLED "ENGINEERING SITE PLAN, SOIL EROSION & SEDIMENT CONTROL PLAN, MCGLONE PROPERTY, TOWNSHIP OF EDISON, MIDDLESEX COUNTY, NEW JERSEY" PREPARED BY THE DANIELS ENGINEERING GROUP, INC., LAST REVISED 07/26/1989. DEEDS: BOOK 3750 PAGE 323