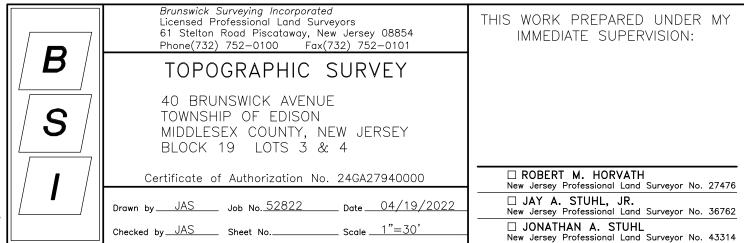

## **REFERENCES:**

1. PLAN ENTITLED "ENGINEERING SITE PLAN, SOIL EROSION & SEDIMENT CONTROL PLAN, MCGLONE PROPERTY, TOWNSHIP OF EDISON, MIDDLESEX COUNTY, NEW JERSEY" PREPARED BY THE DANIELS ENGINEERING GROUP, INC., LAST REVISED 07/26/1989. DEEDS: BOOK 3750 PAGE 323