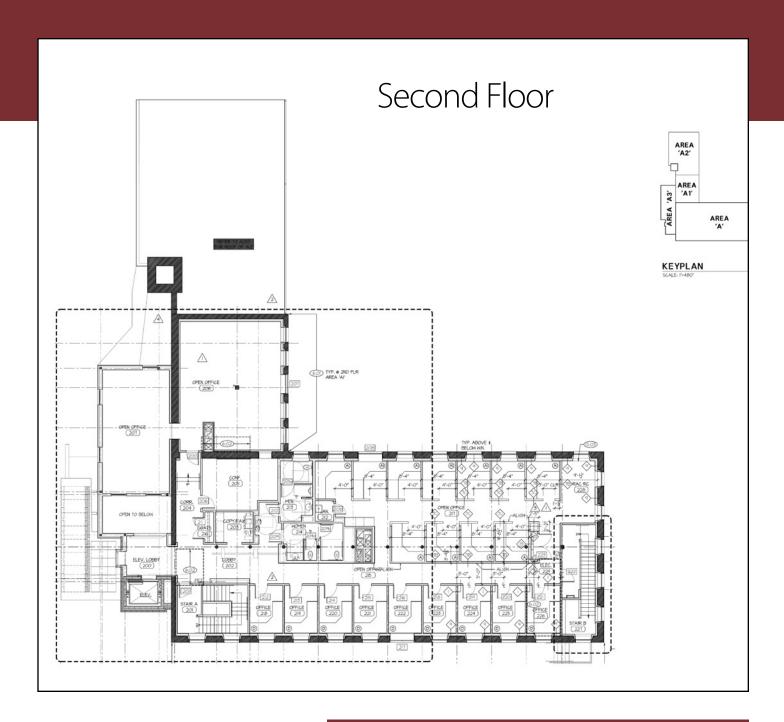

### **Space Available:**

Lower Level: 8,413 Sq. Ft. First Floor: 6,602 Sq. Ft. Second Floor: 6,553 Sq. Ft.

Located in the center of Lowell, next to the 7-story Lowell Justice Center, 585 Middlesex Street was originally the Davis and Sargent historic mill constructed from bedrock quarried from the abutting canal. Subsequently renovated, the property incorporates sustainable elements including solar panels, high-efficiency heating, plumbing, and electrical systems, pervious pavement, and the use of non-VOC emissions construction materials.