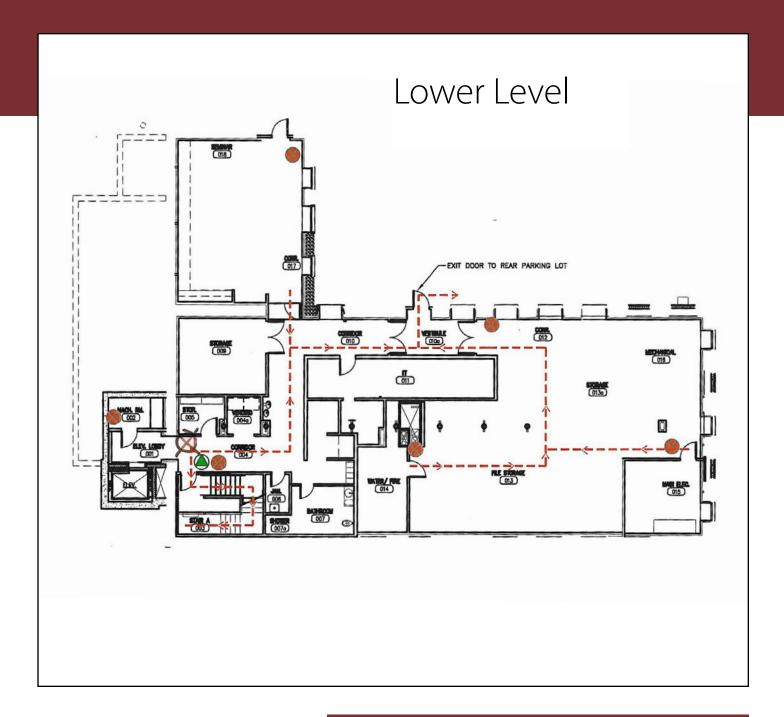

### **Space Available:**

Lower Level: 8,413 Sq. Ft. First Floor: 6,602 Sq. Ft. Second Floor: 6,553 Sq. Ft.

Located in the center of Lowell, next to the 7-story Lowell Justice Center, 585 Middlesex Street was originally the Davis and Sargent historic mill constructed from bedrock quarried from the abutting canal. Subsequently renovated, the property incorporates sustainable elements including solar panels, high-efficiency heating, plumbing, and electrical systems, pervious pavement, and the use of non-VOC emissions construction materials.