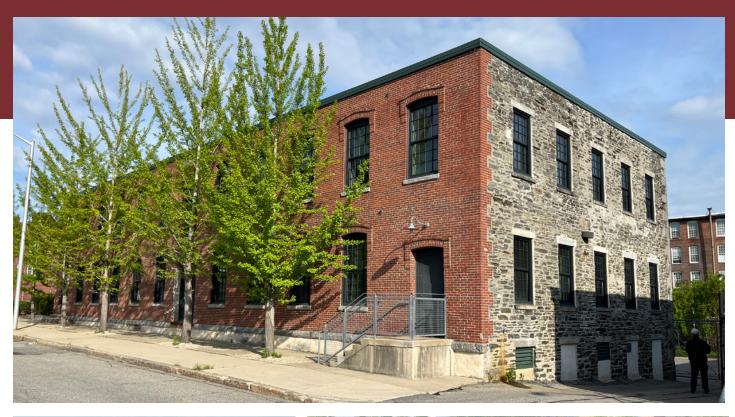

# 585 Middlesex Street For Sale/Lease Lowell, MA LEED GOLD Office Building

### **Space Available:**

Lower Level: 8,413 Sq. Ft. First Floor: 6,602 Sq. Ft. Second Floor: 6,553 Sq. Ft.

Located in the center of Lowell, next to the 7-story Lowell Justice Center, 585 Middlesex Street was originally the Davis and Sargent historic mill constructed from bedrock quarried from the abutting canal. Subsequently renovated, the property incorporates sustainable elements including solar panels, high-efficiency heating, plumbing, and electrical systems, pervious pavement, and the use of non-VOC emissions construction materials.

Year Built: 1890 Renovated: 2008 Zoning: UMU LEED Status: Gold