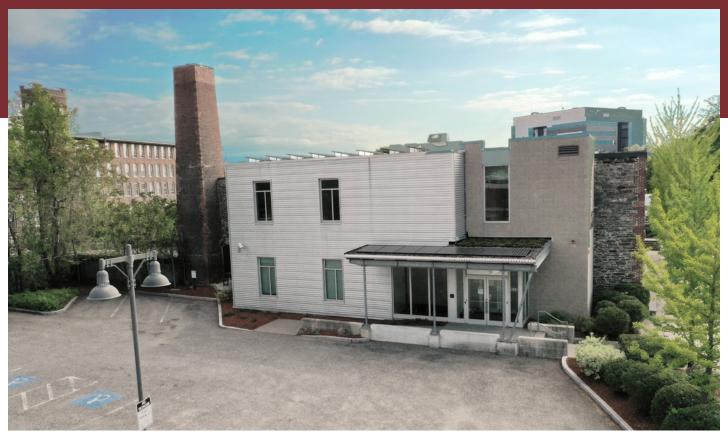

# 585 Middlesex Street For Sale/Lease Lowell, MA LEED GOLD Office Building

### **Space Available:**

Lower Level: 8,413 Sq. Ft. First Floor: 6,602 Sq. Ft. Second Floor: 6,553 Sq. Ft.

Located in the center of Lowell, next to the 7-story Lowell Justice Center, 585 Middlesex Street was originally the Davis and Sargent historic mill constructed from bedrock quarried from the abutting canal. Subsequently renovated, the property incorporates sustainable elements including solar panels, high-efficiency heating, plumbing, and electrical systems, pervious pavement, and the use of non-VOC emissions construction materials.

Year Built: 1890 Renovated: 2008 Zoning: UMU LEED Status: Gold