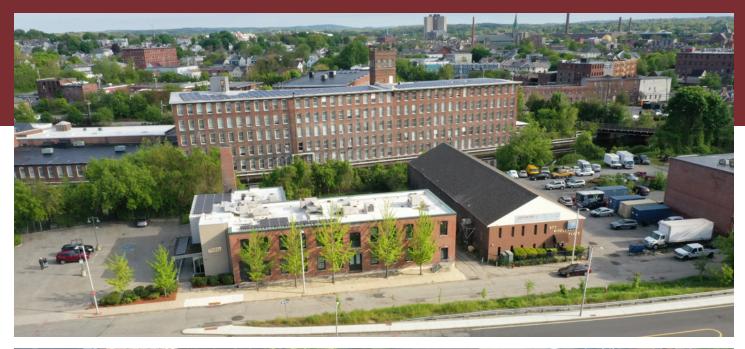

### **Space Available:**

Lower Level: 8,413 Sq. Ft. First Floor: 6,602 Sq. Ft. Second Floor: 6,553 Sq. Ft.

Located in the center of Lowell, next to the 7-story Lowell Justice Center, 585 Middlesex Street was originally the Davis and Sargent historic mill constructed from bedrock quarried from the abutting canal. Subsequently renovated, the property incorporates sustainable elements including solar panels, high-efficiency heating, plumbing, and electrical systems, pervious pavement, and the use of non-VOC emissions construction materials.