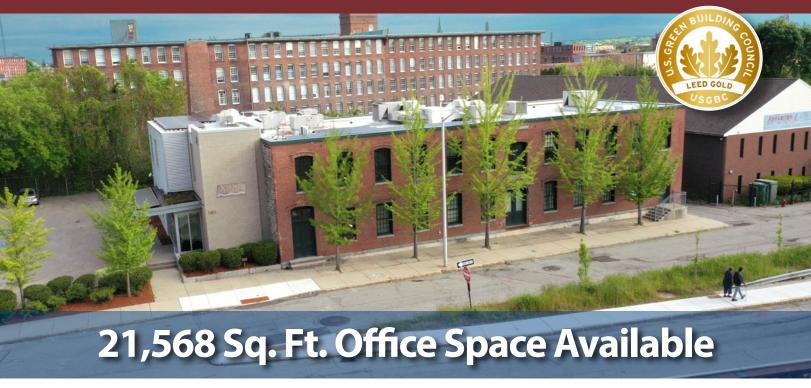

# 585 Middlesex Street For Sale/Lease Lowell, MA LEED GOLD Office Building

### **Space Available:**

Lower Level: 8,413 Sq. Ft. First Floor: 6,602 Sq. Ft. Second Floor: 6,553 Sq. Ft.

Located in the center of Lowell, next to the 7-story Lowell Justice Center, 585 Middlesex Street was originally the Davis and Sargent historic mill constructed from bedrock quarried from the abutting canal. Subsequently renovated, the property incorporates sustainable elements including solar panels, high-efficiency heating, plumbing, and electrical systems, pervious pavement, and the use of non-VOC emissions construction materials.