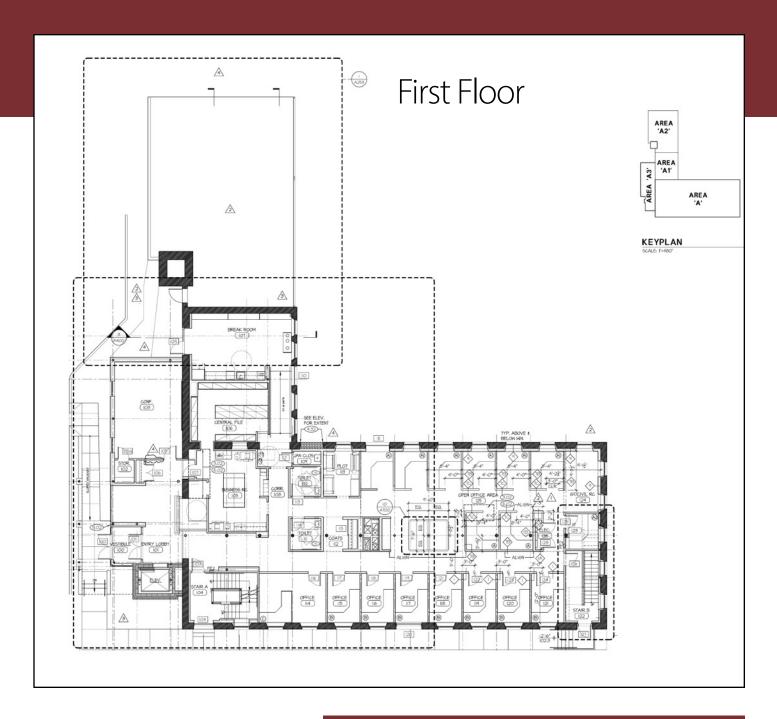

### **Space Available:**

Lower Level: 8,413 Sq. Ft. First Floor: 6,602 Sq. Ft. Second Floor: 6,553 Sq. Ft.

Located in the center of Lowell, next to the 7-story Lowell Justice Center, 585 Middlesex Street was originally the Davis and Sargent historic mill constructed from bedrock quarried from the abutting canal. Subsequently renovated, the property incorporates sustainable elements including solar panels, high-efficiency heating, plumbing, and electrical systems, pervious pavement, and the use of non-VOC emissions construction materials.