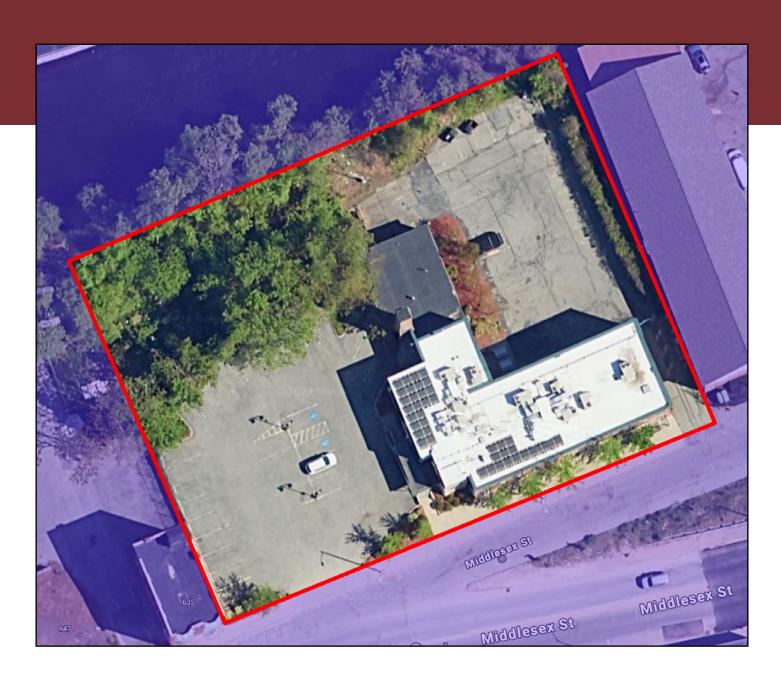

### **Space Available:**

Lower Level: 8,413 Sq. Ft. First Floor: 6,602 Sq. Ft. Second Floor: 6,553 Sq. Ft.

Located in the center of Lowell, next to the 7-story Lowell Justice Center, 585 Middlesex Street was originally the Davis and Sargent historic mill constructed from bedrock quarried from the abutting canal. Subsequently renovated, the property incorporates sustainable elements including solar panels, high-efficiency heating, plumbing, and electrical systems, pervious pavement, and the use of non-VOC emissions construction materials.