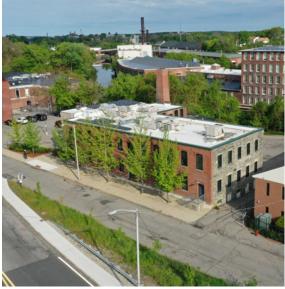

# 585 Middlesex Street For Sale/Lease Lowell, MA LEED GOLD Office Building

### **Space Available:**

Lower Level: 8,413 Sq. Ft. First Floor: 6,602 Sq. Ft. Second Floor: 6,553 Sq. Ft.

Located in the center of Lowell, next to the 7-story Lowell Justice Center, 585 Middlesex Street was originally the Davis and Sargent historic mill constructed from bedrock quarried from the abutting canal. Subsequently renovated, the property incorporates sustainable elements including solar panels, high-efficiency heating, plumbing, and electrical systems, pervious pavement, and the use of non-VOC emissions construction materials.