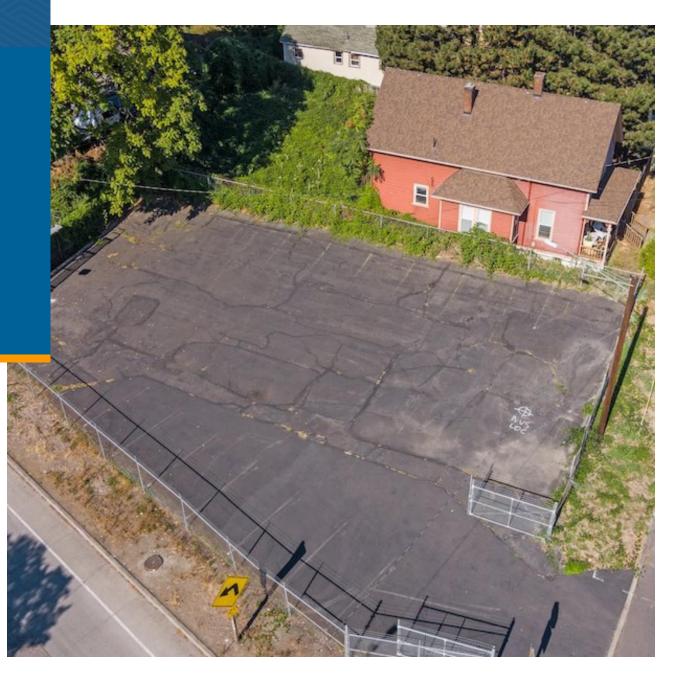

There are 5,000sf of paved & gated parking lot space available, and an additional 2,500sf of unimproved land located immediately to the north. The space is currently leased to a month-to-month tenant who can vacate at any time.

#### **Property Highlights:**

- CI-2 Zoning allows for most commercial/residential uses
- Paved parking lot
- Gated lot
- 5,000 7,500 square feet available
- Call for rates
- Property is also available to purchase