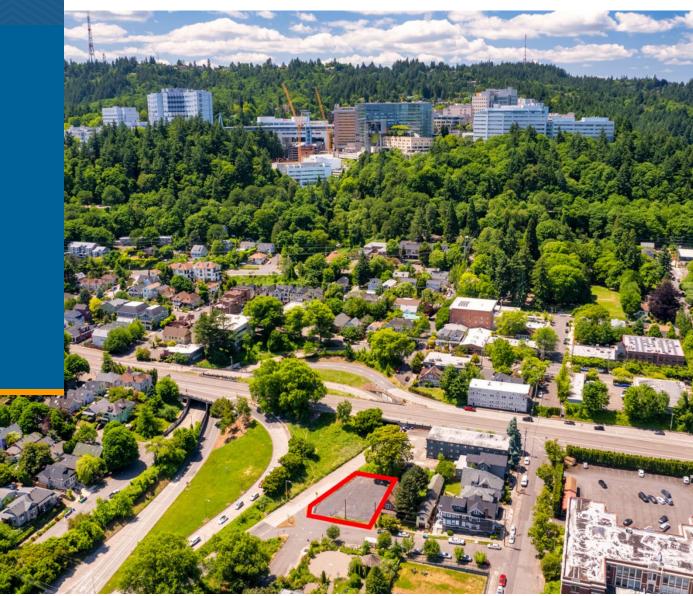

## **PROPERTY OVERVIEW**

3029 S Water Ave is a CI-2 (Campus Industrial 2) zoned lot in the heart of the SW Waterfront.

Campus Industrial 2 zoning is comparable to Commercial Mixed Use Zoning (CM2), but it allows for educational purposes as well. This lot would be ideal for businesses needing extra storage space, vehicle parking, or retail uses.

There are 5,000sf of paved & gated parking lot space available, and an additional 2,500sf of unimproved land located immediately to the north. The space is currently leased to a month-to-month tenant who can vacate at any time.