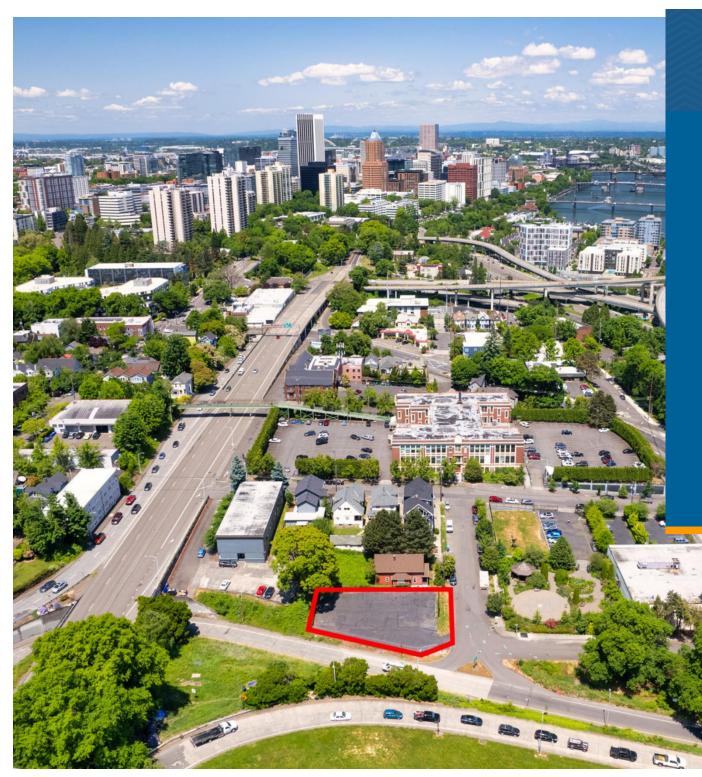

## **PROPERTY OVERVIEW**

3029 S Water Ave is a CI-2 (Campus Industrial 2) zoned lot in the heart of the SW Waterfront.

Campus Industrial 2 zoning is comparable to Commercial Mixed Use Zoning (CM2), but it allows for educational purposes as well. This lot would be ideal for businesses needing extra storage space, vehicle parking, or retail uses.

There are 5,000sf of paved & gated parking lot space available, and an additional 2,500sf of unimproved land located immediately to the north. The space is currently leased to a month-to-month tenant who can vacate at any time.

#### **Property Highlights:**

- CI-2 Zoning allows for most commercial/residential uses
- Paved parking lot
- Gated lot
- 5,000 7,500 square feet available
- Call for rates
- Property is also available to purchase