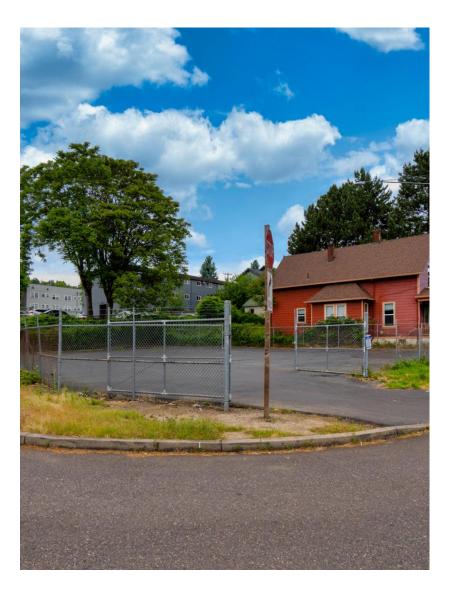

There are 5,000sf of paved & gated parking lot space available, and an additional 2,500sf of unimproved land located immediately to the north. The space is currently leased to a month-to-month tenant who can vacate at any time.

#### **Property Highlights:**

- CI-2 Zoning allows for most commercial/residential uses
- Paved parking lot
- Gated lot
- 5,000 7,500 square feet available
- Call for rates
- Property is also available to purchase