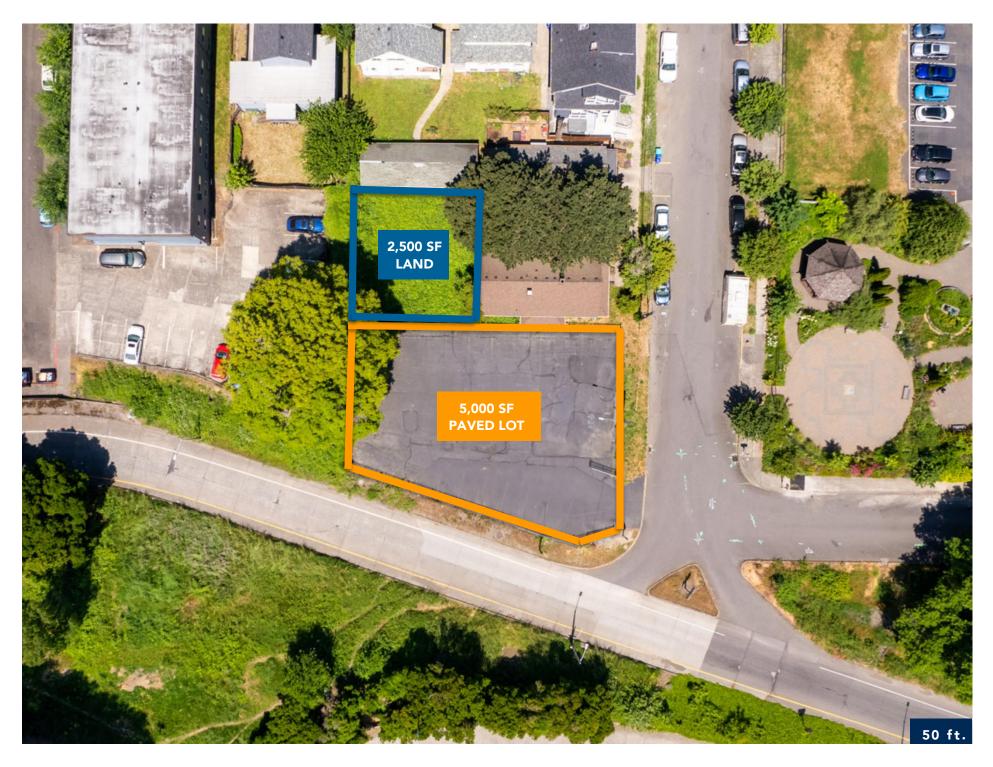

## **PROPERTY OVERVIEW**

3029 S Water Ave is a CI-2 (Campus Industrial 2) zoned lot in the heart of the SW Waterfront.

Campus Industrial 2 zoning is comparable to Commercial Mixed Use Zoning (CM2), but it allows for educational purposes as well. This lot would be ideal for businesses needing extra storage space, vehicle parking, or retail uses.

There are 5,000sf of paved & gated parking lot space available, and an additional 2,500sf of unimproved land located immediately to the north. The space is currently leased to a month-to-month tenant who can vacate at any time.

#### **Property Highlights:**

- CI-2 Zoning allows for most commercial/residential uses
- Paved parking lot
- Gated lot
- 5,000 7,500 square feet available
- Call for rates
- Property is also available to purchase