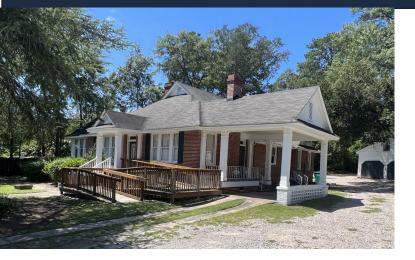

### ±2,400 SF Office Space

- 7 rooms/Offices + Kitchen and print/ storage room, 1 Bathroom
- ±0.8 Acres
- Zoning: GC
- ~16,100 VPD
- 2 Entrances to Property
  - One on N. Lake Dr and the other in the rear on Meetze Ave.
- An Abundance of onsite/surface parking in the rear of the property
- 5-mile population: 80,740 (2023)
- Excellent location in the heart of Lexington and Sunset Blvd.