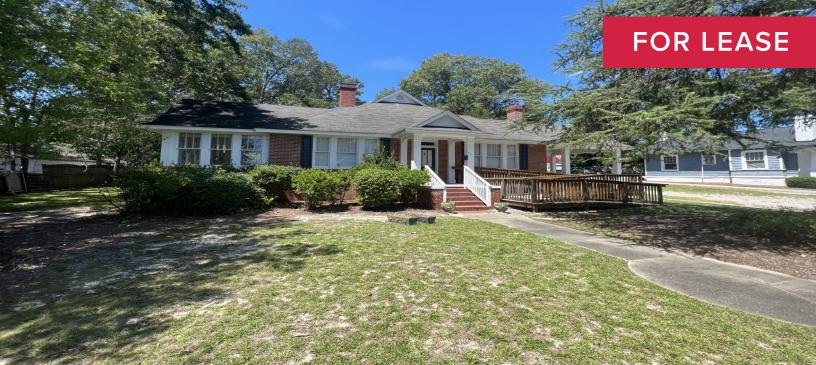

# 411 North Lake Drive

Lexington, SC 29072

### ±2,400 SF Office Space

- 7 rooms/Offices + Kitchen and print/ storage room, 1 Bathroom
- ±0.8 Acres
- Zoning: GC
- ~16,100 VPD
- 2 Entrances to Property
  - One on N. Lake Dr and the other in the rear on Meetze Ave.
- An Abundance of onsite/surface parking in the rear of the property
- 5-mile population: 80,740 (2023)
- Excellent location in the heart of Lexington and Sunset Blvd.

# Lease Rate: \$18.00/NNN