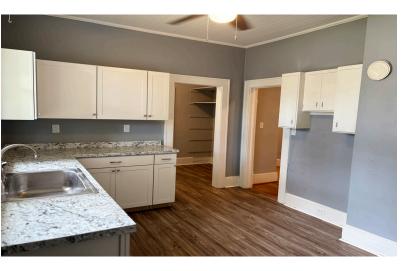

### ±2,400 SF Office Space

- 7 rooms/Offices + Kitchen and print/ storage room, 1 Bathroom
- ±0.8 Acres
- Zoning: GC
- ~16,100 VPD
- 2 Entrances to Property
  - One on N. Lake Dr and the other in the rear on Meetze Ave.
- An Abundance of onsite/surface parking in the rear of the property
- 5-mile population: 80,740 (2023)
- Excellent location in the heart of Lexington and Sunset Blvd.