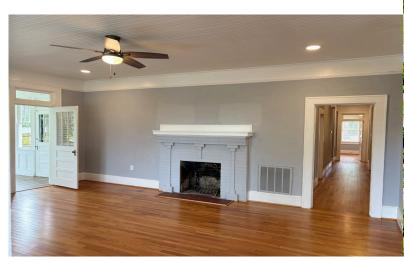

### ±2,400 SF Office Space

- 7 rooms/Offices + Kitchen and print/ storage room, 1 Bathroom
- ±0.8 Acres
- Zoning: GC
- ~16,100 VPD
- 2 Entrances to Property
  - One on N. Lake Dr and the other in the rear on Meetze Ave.
- An Abundance of onsite/surface parking in the rear of the property
- 5-mile population: 80,740 (2023)
- Excellent location in the heart of Lexington and Sunset Blvd.