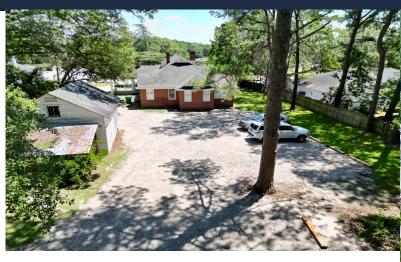

### ±2,400 SF Office Space

- 7 rooms/Offices + Kitchen and print/ storage room, 1 Bathroom
- ±0.8 Acres
- Zoning: GC
- ~16,100 VPD
- 2 Entrances to Property
  - One on N. Lake Dr and the other in the rear on Meetze Ave.
- An Abundance of onsite/surface parking in the rear of the property
- 5-mile population: 80,740 (2023)
- Excellent location in the heart of Lexington and Sunset Blvd.