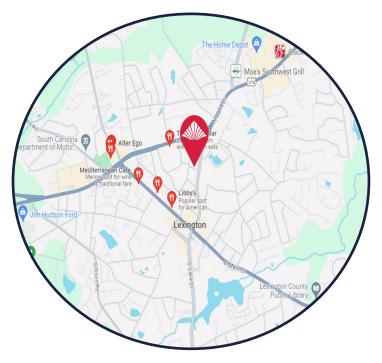

### ±2,400 SF Office Space

- 7 rooms/Offices + Kitchen and print/ storage room, 1 Bathroom
- ±0.8 Acres
- Zoning: GC
- ~16,100 VPD
- 2 Entrances to Property
  - One on N. Lake Dr and the other in the rear on Meetze Ave.
- An Abundance of onsite/surface parking in the rear of the property
- 5-mile population: 80,740 (2023)
- Excellent location in the heart of Lexington and Sunset Blvd.