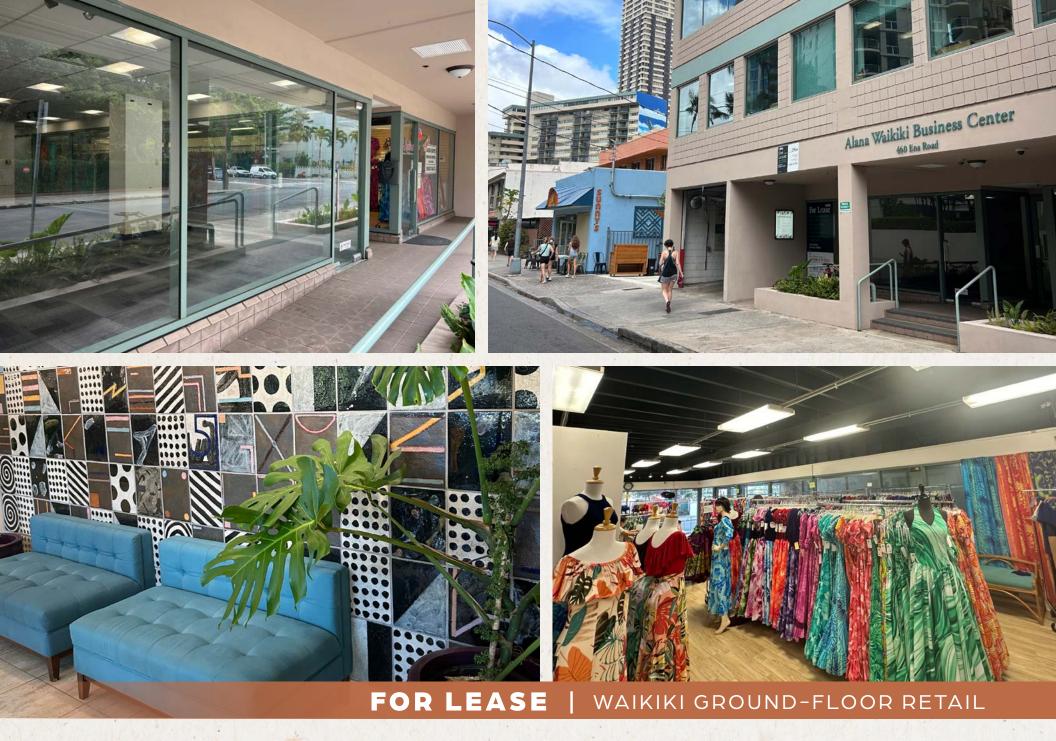

#### FOR LEASE WAIKIKI GROUND-FLOOR RETAIL

#### **PROMINENT ENA ROAD FRONTAGE**

Suite 101-103 has prominent street frontage along Ena Road, a highly trafficked and walkable connector street.

| Suite      | 101-103         |
|------------|-----------------|
| Size       | 2,824 RSF       |
| Gross Rent | \$5.00/SF/Month |
| Term       | Negotiable      |
| Zoning     | RESCOM          |

# Suite 101 Suite 102 LEASED **AVAILABLE** Suite 103

4

ENA ROAD