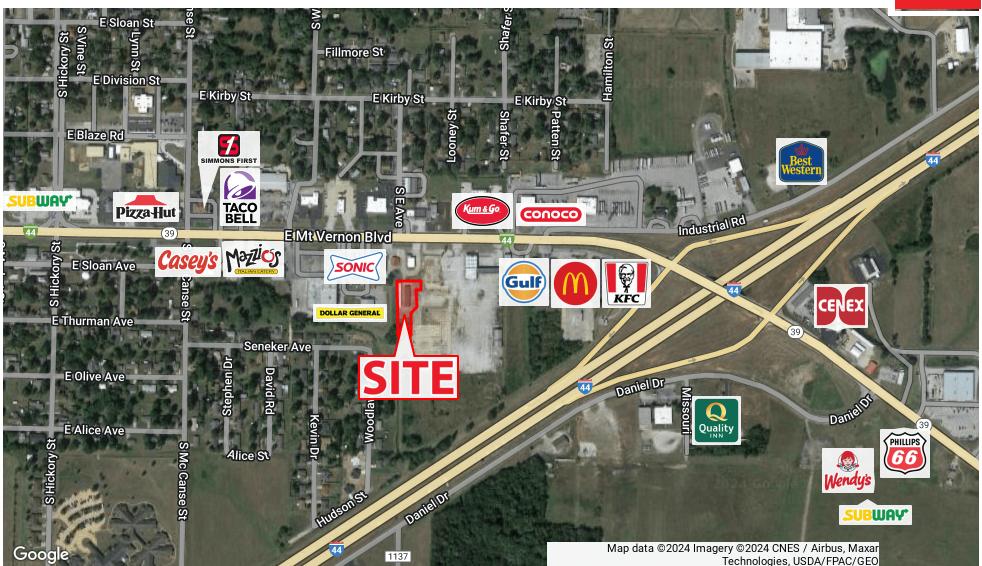

### **PROPERTY HIGHLIGHTS**

- Visible From I-44.
- · Close Proximity to I-44.
- · Upside Potential.

**RETAILER MAP** 

For Sale

2870 S Ingram Mill Rd

Springfield, MO 65804

417.877.7900

Fax: 417.877.7689