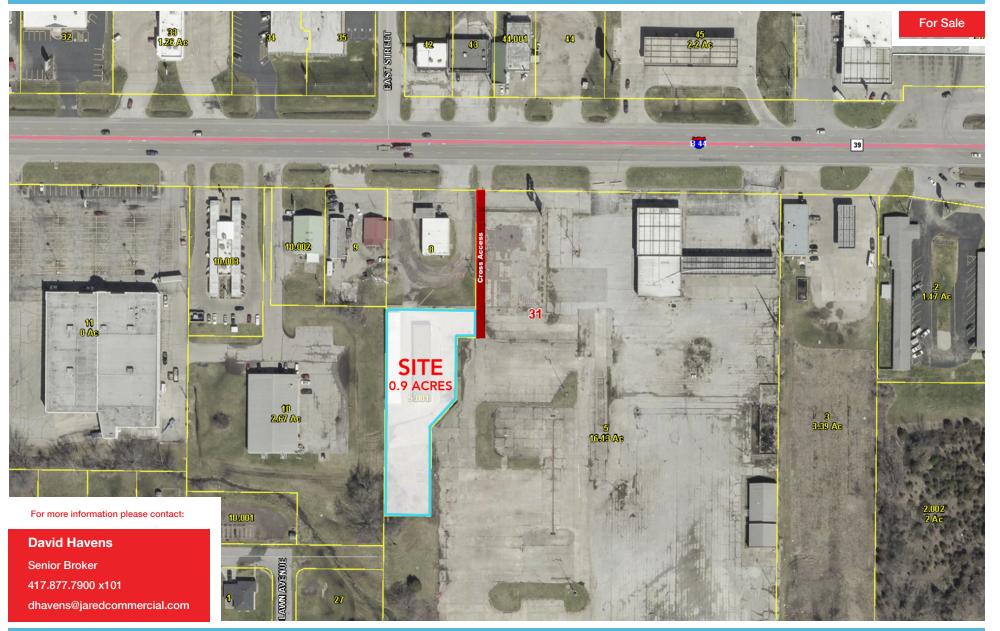

## **OFFERING SUMMARY**

Sale Price: \$250,000

Lot Size: 0.9 Acres

Price / Acre: \$277,778

Year Built: 1997

Zoning: Commercial

## **PROPERTY OVERVIEW**

Commercial Property with 56 Storage Units.
Upside Potential: BELOW Market Rents and 50% vacancy
Visible and Accessible from I-44 and MT Vernon Blvd

### **PROPERTY HIGHLIGHTS**

- Visible From I-44.
- · Close Proximity to I-44.
- · Upside Potential.

**RETAILER MAP** 

For Sale

2870 S Ingram Mill Rd

Springfield, MO 65804

417.877.7900

Fax: 417.877.7689