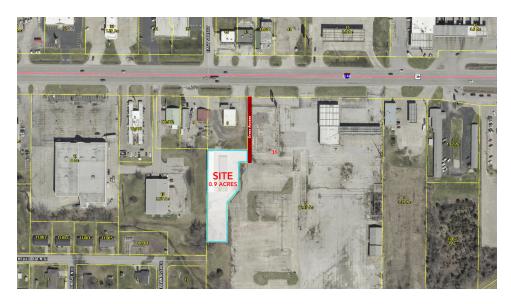

### **PROPERTY HIGHLIGHTS**

- Visible From I-44.
- · Close Proximity to I-44.
- · Upside Potential.

**RETAILER MAP** 

For Sale

2870 S Ingram Mill Rd

Springfield, MO 65804

417.877.7900

Fax: 417.877.7689