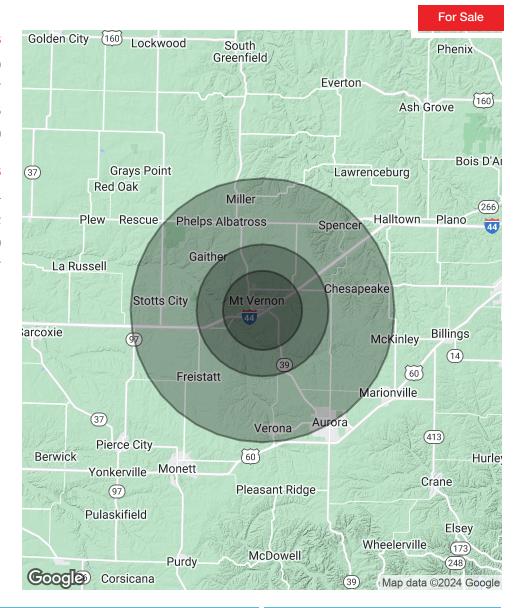

# **DEMOGRAPHICS MAP & REPORT**

| POPULATION                           | 3 MILES      | 5 MILES   | 10 MILES |
|--------------------------------------|--------------|-----------|----------|
| Total Population                     | 5,620        | 7,740     | 18,569   |
| Average Age                          | 41.4         | 40.9      | 39.7     |
| Average Age (Male)                   | 40.5         | 40.5      | 39.5     |
| Average Age (Female)                 | 44.0         | 43.3      | 42.0     |
| HOUSEHOLDS & INCOME                  | 3 MILES      | 5 MILES   | 10 MILES |
|                                      |              | 0 1111220 | 10 MILLO |
| Total Households                     | 2,530        | 3,386     | 8,404    |
| Total Households # of Persons per HH | 2,530<br>2.2 |           |          |
|                                      | ,            | 3,386     | 8,404    |

<sup>\*</sup> Demographic data derived from 2020 ACS - US Census

**ADVISOR BIO** 

For Sale