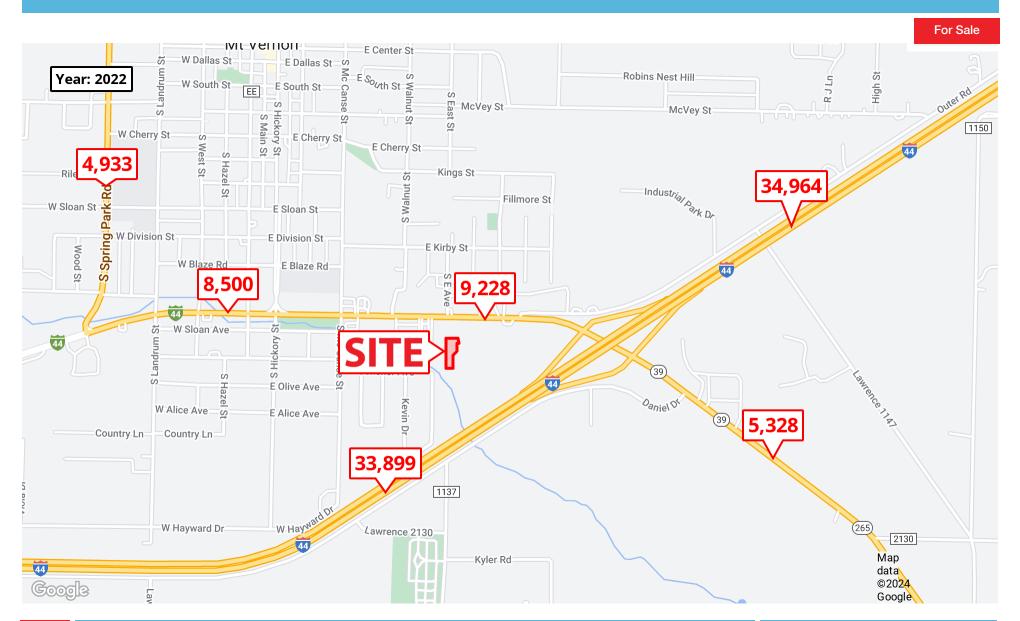

# TRAFFIC COUNT MAP

2870 S Ingram Mill Rd

Springfield, MO 65804

417.877.7900

Fax: 417.877.7689

www.jaredcommercial.com