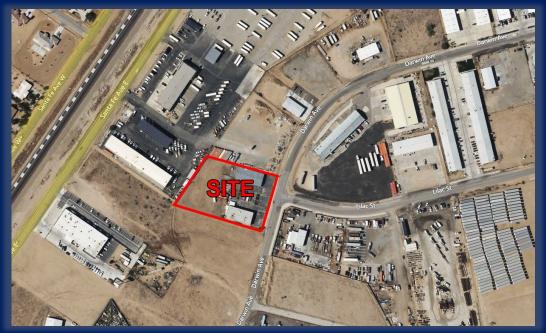

#### EXCLUSIVE LEASING MEMORANDUM

17140 Darwin Ave., Buildings A & B Hesperia, CA 92345

### ADDRESS

17140 Darwin Ave., Buildings A & B Hesperia, CA 92345

## **PROPERTY OVERVIEW**

Single Tenant Industrial Site Two (2) Buildings totaling ±9,702 SF Land area of ±1.5 ac fenced for tenants private use Buildings may be leased individually upon negotiations

**Bidg A** -  $\pm$ 4,802 SF Block Construction Bldg. Small office area with waiting lobby. Two restrooms. Heavy power. **Bidg B** -  $\pm$ 4,900 SF Metal Bldg. Demised into two equally sized spaces. Small office. Two restrooms. MUNICIPALITY Hesperia | County of San Bernardino

**ZONING** 12 - General Manufacturing / Industrial