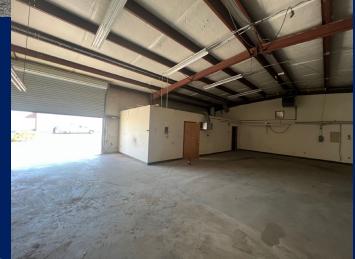

## **PROPERTY OVERVIEW**

Single Tenant Industrial Site Two (2) Buildings totaling ±9,702 SF Land area of ±1.5 ac fenced for tenants private use Buildings may be leased individually upon negotiations

**Bidg A** -  $\pm$ 4,802 SF Block Construction Bldg. Small office area with waiting lobby. Two restrooms. Heavy power. **Bidg B** -  $\pm$ 4,900 SF Metal Bldg. Demised into two equally sized spaces. Small office. Two restrooms. MUNICIPALITY Hesperia | County of San Bernardino