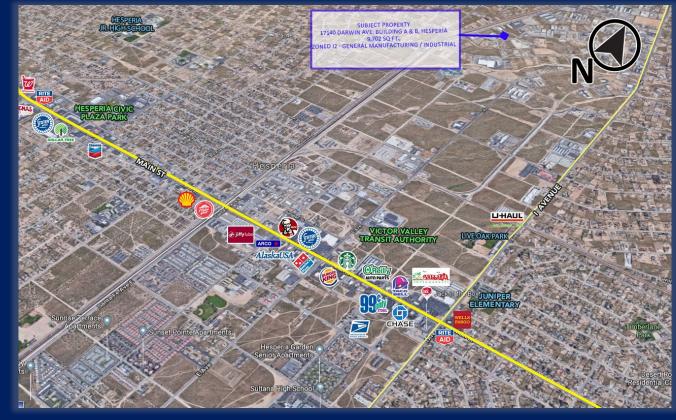

### ADDRESS

17140 Darwin Ave., Buildings A & B Hesperia, CA 92345

**ZONING** 12 - General Manufacturing / Industrial