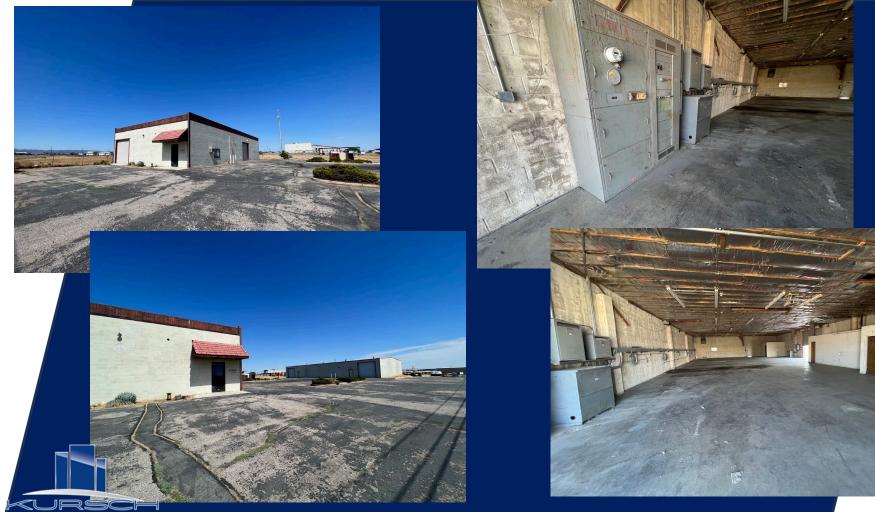

## **PROPERTY OVERVIEW**

Single Tenant Industrial Site Two (2) Buildings totaling ±9,702 SF Land area of ±1.5 ac fenced for tenants private use Buildings may be leased individually upon negotiations

**Bidg A** -  $\pm$ 4,802 SF Block Construction Bldg. Small office area with waiting lobby. Two restrooms. Heavy power. **Bidg B** -  $\pm$ 4,900 SF Metal Bldg. Demised into two equally sized spaces. Small office. Two restrooms. MUNICIPALITY Hesperia | County of San Bernardino