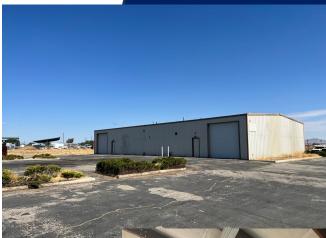

## **PROPERTY OVERVIEW**

Single Tenant Industrial Site Two (2) Buildings totaling ±9,702 SF Land area of ±1.5 ac fenced for tenants private use Buildings may be leased individually upon negotiations

**Bidg A** -  $\pm$ 4,802 SF Block Construction Bldg. Small office area with waiting lobby. Two restrooms. Heavy power. **Bidg B** -  $\pm$ 4,900 SF Metal Bldg. Demised into two equally sized spaces. Small office. Two restrooms. MUNICIPALITY Hesperia | County of San Bernardino