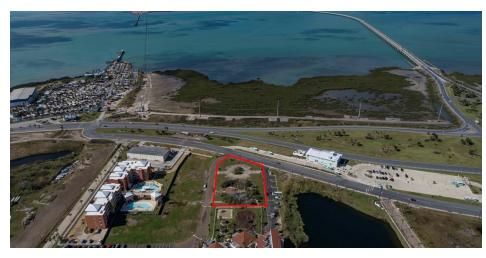

## **PAD SITE - GROUND LEASE**

210 Padre Boulevard South Padre Island, TX 78597

## PAD SITE - GROUND LEASE

210 Padre Boulevard South Padre Island, TX 78597

### PROPERTY DESCRIPTION

Unique piece of property located on South Padre Island. Site is available for ground lease or build to suit.

### PROPERTY HIGHLIGHTS

- · Unique, Island Property
- · Located Just off of the Isabella Causeway
- Proximity to Isla Blanca State Park
- · Excellent Visibility
- · High Traffic