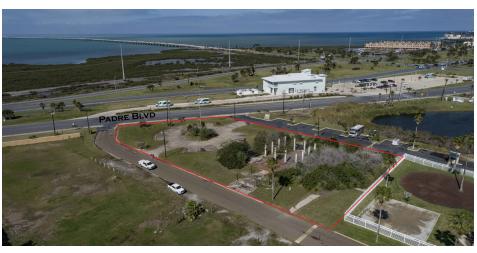

### PROPERTY DESCRIPTION

Unique piece of property located on South Padre Island. Site is available for ground lease or build to suit.

### PROPERTY HIGHLIGHTS

- · Unique, Island Property
- · Located Just off of the Isabella Causeway
- Proximity to Isla Blanca State Park
- · Excellent Visibility
- · High Traffic