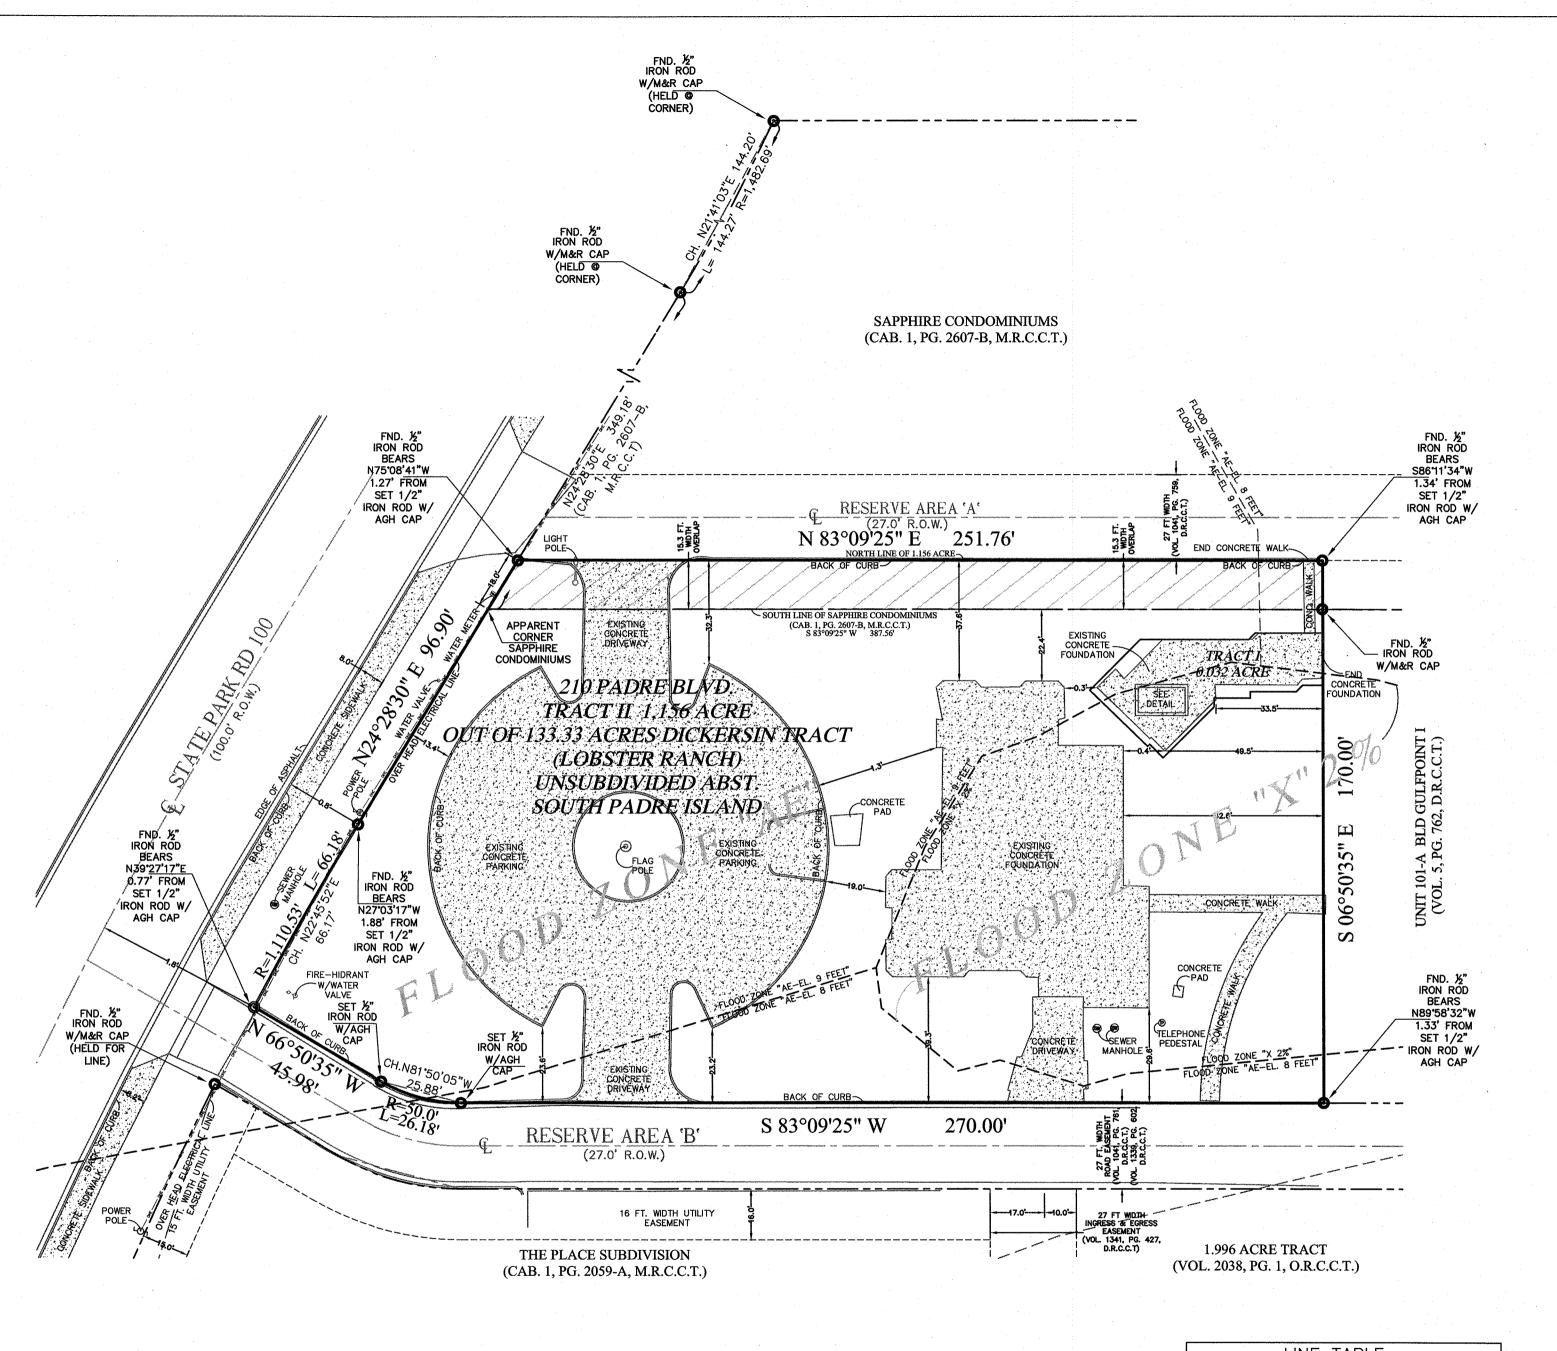

# **BOUNDARY SURVEY**

TRACT I: BEING 0.032 ACRE OF LAND, MORE OR LESS OUT OF A CERTAIN 5.736 ACRE TRACT AS SHOWN ON PLAT OF "GULFPOINT PHASE I" FILE NUMBER QEC 30-01.2, SHEET 2 OF 4 AND QEC 224-01 SHEET 1 OF 1 AND SAID 5.736 ACRE BEING PART OF CERTAIN 20.33 ACRE TRACT "D". SURVEYED BY CLAUNCH & ASSOCIATES AND SHOWN ON PLAT No. C-193-M.I.

TRACT II: BEING 1.156 ACRE (1.158 ACRE - DEED) OF LAND OUT OF A CERTAIN 5.736 ACRE TRACT SHOWN ON "GULFPOINT PHASE I" ON PLAT FILE No. QEC 30-01.2, SHEET 2 OF 4, CAMERON COUNTY, TEXAS.

AS DESCRIBED IN VOLUME 20084, PAGE 291, DEED RECORDS OF CAMERON COUNTY, TEXAS.

SCALE 1'' = 30'

**ENGINEERING** & SURVEYING

TBPE FIRM No. F-5197 TBLS FIRM No. 100840-00 Brownsville, Texas 78526 FAX. (956) 574-8305 FEBRUARY, 2022 A.G.H. No. 2022-0016

I, ALFREDO G. HERNANDEZ, A REGISTERED PROFESSIONAL LAND SURVEYOR IN THE STATE OF TEXAS, DO HEREBY STATE THAT THIS SURVEY PLAT WAS PREPARED FROM RESEARCH INFORMATION, AND FROM AN ACTUAL SURVEY OF THE PROPERTY MADE ON THE GROUND, UNDER MY SUPERVISION, AND THAT PROPER SURVEYING CONSIDERATION HAS BEEN GIVEN TO THIS PLAT. ALL DISTANCES ARE IN FEET AND DECIMALS THEREOF.