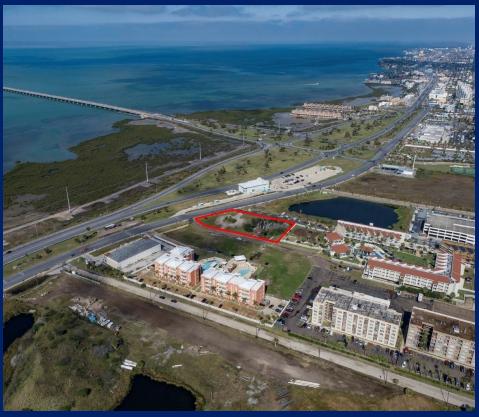

## **PAD SITE - GROUND LEASE**

210 Padre Boulevard South Padre Island, TX 78597

### PROPERTY DESCRIPTION

Unique piece of property located on South Padre Island. Site is available for ground lease or build to suit.

### PROPERTY HIGHLIGHTS

- · Unique, Island Property
- · Located Just off of the Isabella Causeway
- Proximity to Isla Blanca State Park
- · Excellent Visibility
- · High Traffic