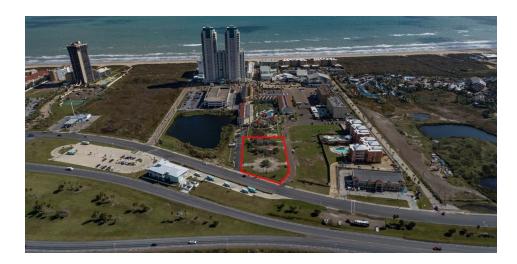

### PROPERTY DESCRIPTION

Unique piece of property located on South Padre Island. Site is available for ground lease or build to suit.

### PROPERTY HIGHLIGHTS

- · Unique, Island Property
- · Located Just off of the Isabella Causeway
- Proximity to Isla Blanca State Park
- · Excellent Visibility
- · High Traffic