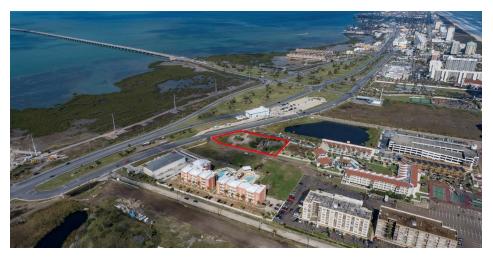

## **PAD SITE - GROUND LEASE**

210 Padre Boulevard South Padre Island, TX 78597

## PAD SITE - GROUND LEASE

210 Padre Boulevard South Padre Island, TX 78597

### PROPERTY DESCRIPTION

Unique piece of property located on South Padre Island. Site is available for ground lease or build to suit.

### PROPERTY HIGHLIGHTS

- · Unique, Island Property
- · Located Just off of the Isabella Causeway
- Proximity to Isla Blanca State Park
- · Excellent Visibility
- · High Traffic