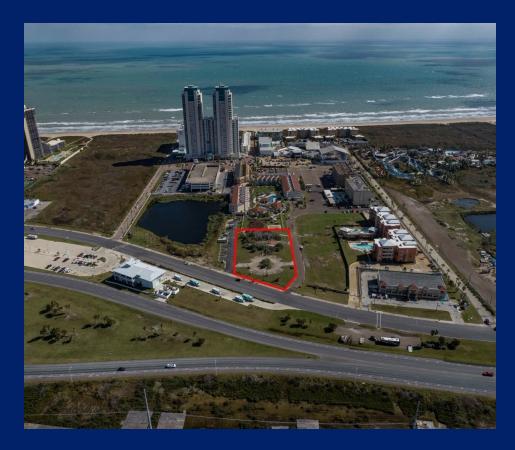

## **PAD SITE - GROUND LEASE**

210 Padre Boulevard South Padre Island, TX 78597

### PROPERTY DESCRIPTION

Unique piece of property located on South Padre Island. Site is available for ground lease or build to suit.

### PROPERTY HIGHLIGHTS

- · Unique, Island Property
- · Located Just off of the Isabella Causeway
- Proximity to Isla Blanca State Park
- · Excellent Visibility
- · High Traffic