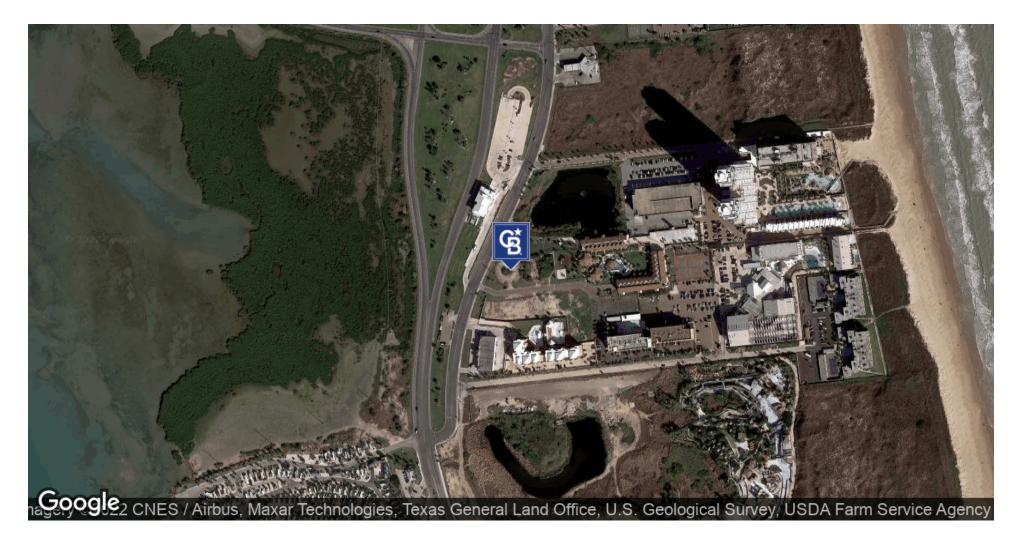

## **PAD SITE - GROUND LEASE**

210 Padre Boulevard South Padre Island, TX 78597

## PAD SITE - GROUND LEASE

210 Padre Boulevard South Padre Island, TX 78597

### PROPERTY DESCRIPTION

Unique piece of property located on South Padre Island. Site is available for ground lease or build to suit.

### PROPERTY HIGHLIGHTS

- · Unique, Island Property
- · Located Just off of the Isabella Causeway
- Proximity to Isla Blanca State Park
- · Excellent Visibility
- · High Traffic