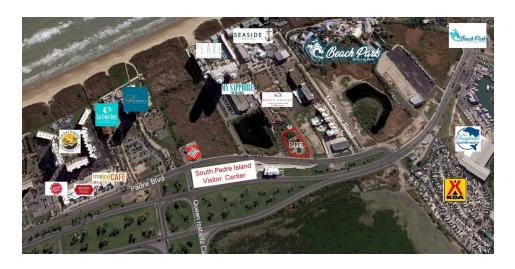

## **PAD SITE - GROUND LEASE**

210 Padre Boulevard South Padre Island, TX 78597

### PROPERTY DESCRIPTION

Unique piece of property located on South Padre Island. Site is available for ground lease or build to suit.

### PROPERTY HIGHLIGHTS

- · Unique, Island Property
- · Located Just off of the Isabella Causeway
- Proximity to Isla Blanca State Park
- · Excellent Visibility
- · High Traffic