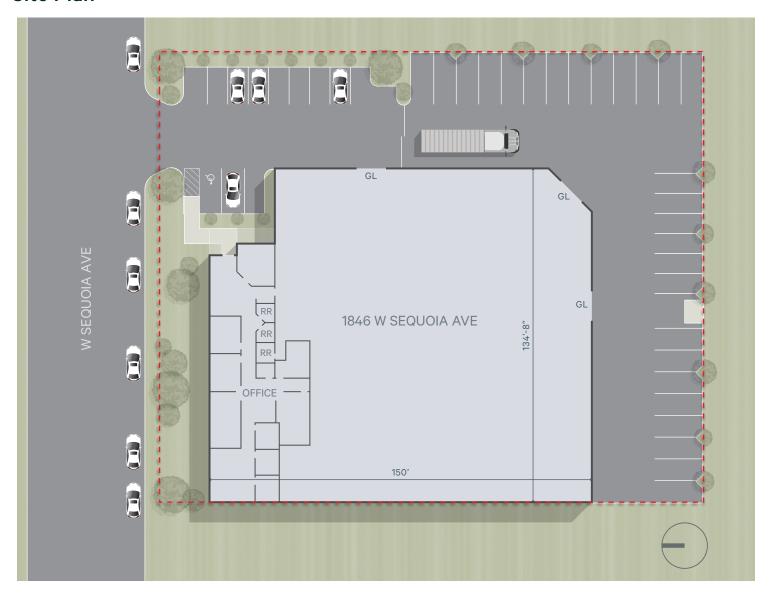

### Site Plan

# **Building Features**

- + ±19,286 Total Building SF
- + ±3,339 Office SF
- + Three (3) Oversized Grade Level Doors (14'x14')
- + 2:1,000 Parking Ratio
- + 18' Warehouse Clearance Height
- + Sprinklered
- + Large Fenced Yard
- + New Roof (2021)
- + New Skylights (2021)
- + Immediate access to CA-57, I-5 and CA-22 Freeways