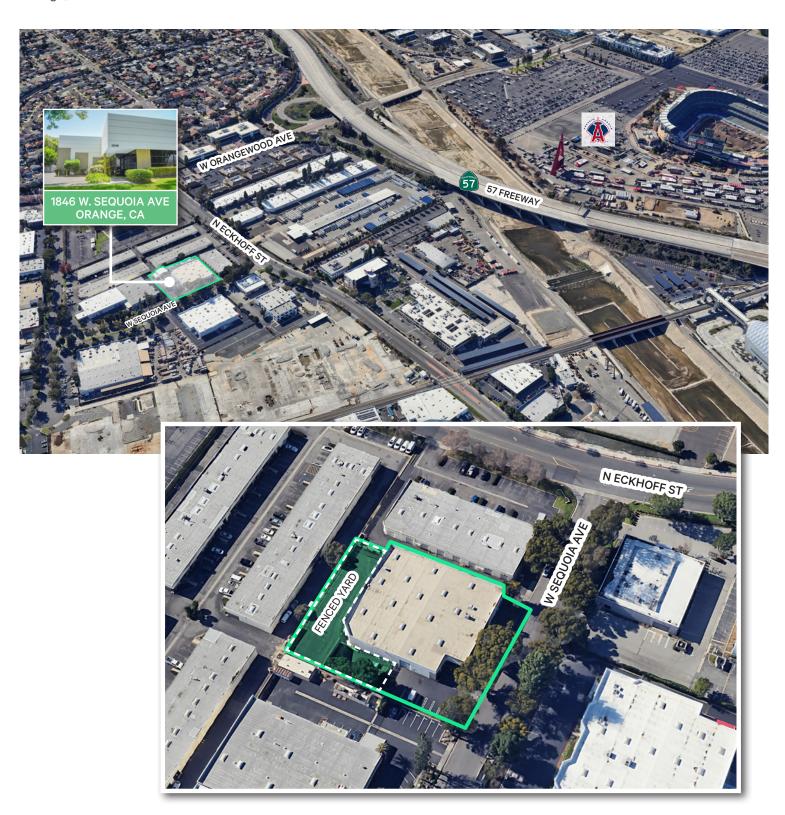

# ±19,286 SF Available

1846 W. Sequoia Avenue, Orange, CA

# **Building Features**

- + ±19,286 Total Building SF
- + ±3,339 Office SF
- + Three (3) Oversized Grade Level Doors (14'x14')
- + 2:1,000 Parking Ratio
- + 18' Warehouse Clearance Height
- + Sprinklered
- + Large Fenced Yard
- + New Roof (2021)
- + New Skylights (2021)
- + Immediate access to CA-57, I-5 and CA-22 Freeways