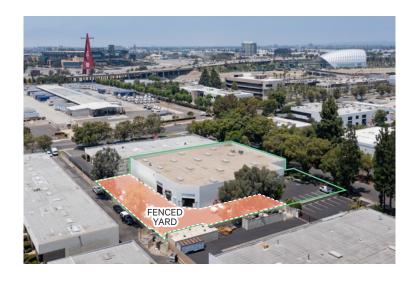

# **Building Features**

- + ±19,286 Total Building SF
- + ±3,339 Office SF
- + Three (3) Oversized Grade Level Doors (14'x14')
- + 2:1,000 Parking Ratio
- + 18' Warehouse Clearance Height
- + Sprinklered
- + Large Fenced Yard
- + New Roof (2021)
- + New Skylights (2021)
- + Immediate access to CA-57, I-5 and CA-22 Freeways