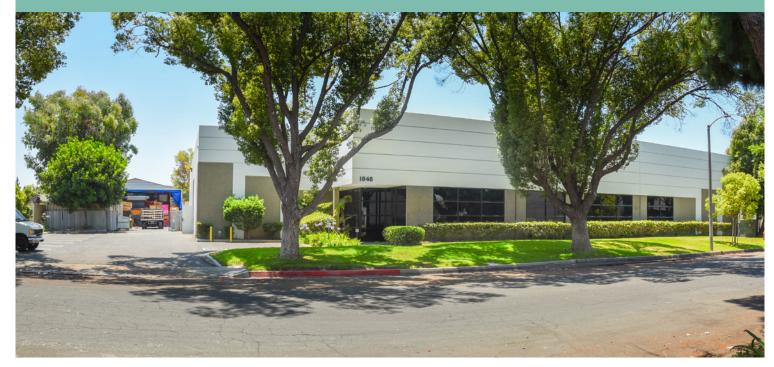

# ±19,286 SF Available

1846 W. Sequoia Avenue, Orange, CA

# **Freestanding Building**

# **Building Features**

- + ±19,286 Total Building SF
- + ±3,339 Office SF
- + Three (3) Oversized Grade Level Doors (14'x14')
- + 2:1,000 Parking Ratio
- + 18' Warehouse Clearance Height
- + Sprinklered
- + Large Fenced Yard
- + New Roof (2021)
- + New Skylights (2021)
- + Immediate access to CA-57, I-5 and CA-22 Freeways