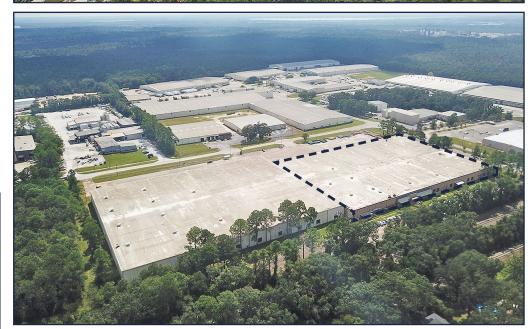

#### SIZE

Masonry Warehouse Space: 174,000± SF Office/Showroom Space: 32,000± SF

## **DOORS**

(16) Dock-High Doors

## **CEILING**

22' Eaves

#### **COLUMN SPACING**

35' x 40' Column Spacing