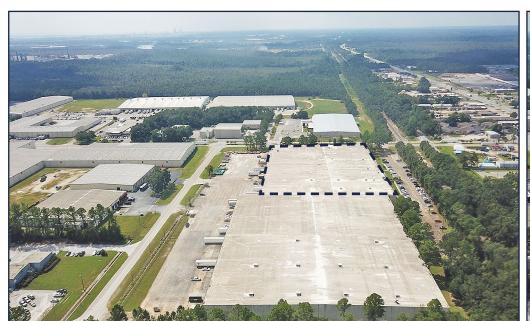

#### SIZE

Masonry Warehouse Space: 174,000± SF Office/Showroom Space: 32,000± SF

## **DOORS**

(16) Dock-High Doors

## **CEILING**

22' Eaves

#### **COLUMN SPACING**

35' x 40' Column Spacing