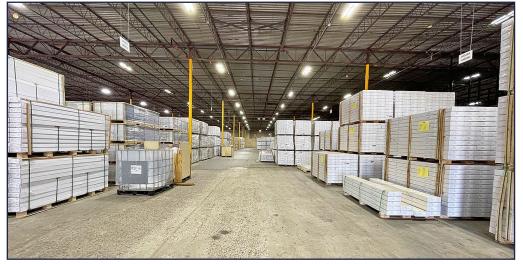

#### SIZE

Masonry Warehouse Space: 174,000± SF Office/Showroom Space: 32,000± SF