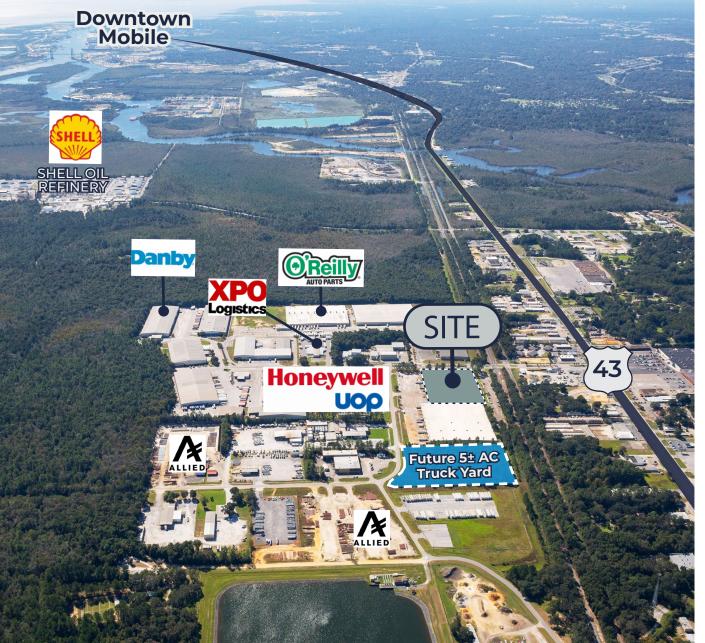

#### SECURE WORK ENVIRONMENT

The building is located in the Mobile River Industrial Park in Saraland, Alabama, along with several other light industrial operations. The eastern border of the park is a state owned wilderness area and a Saraland police precinct is located at the entrance to the park, affording tenants a secure work environment.

#### **AVOID TUNNEL TRAFFIC**

Being north of I-10 affords truck drivers the opportunity to avoid the tunnels that frequently congest 1-10 in downtown Mobile. Eastbound drivers can cross the Mobile River via the Cochrane Bridge north of downtown and connect with I-10 on the east side of the tunnels. West bound drivers can access I-10 where I-65 terminates, again avoiding traffic caused by the tunnels.