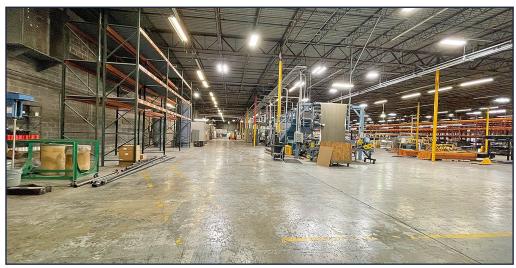

#### SIZE

Masonry Warehouse Space: 174,000± SF Office/Showroom Space: 32,000± SF

## **DOORS**

(16) Dock-High Doors

## **CEILING**

22' Eaves

#### **COLUMN SPACING**

35' x 40' Column Spacing