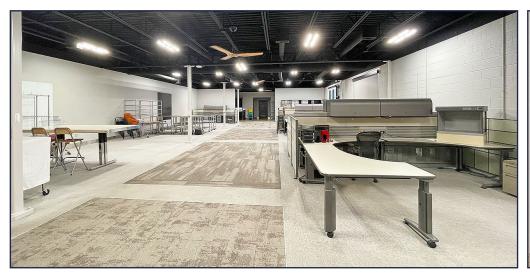

#### SIZE

Masonry Warehouse Space: 174,000± SF Office/Showroom Space: 32,000± SF

#### **1ST FLOOR OFFICE**