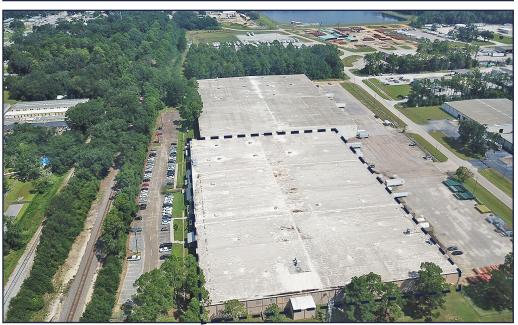

#### SIZE

Masonry Warehouse Space: 174,000± SF Office/Showroom Space: 32,000± SF

## **DOORS**

(16) Dock-High Doors

## **CEILING**

22' Eaves

#### **COLUMN SPACING**

35' x 40' Column Spacing