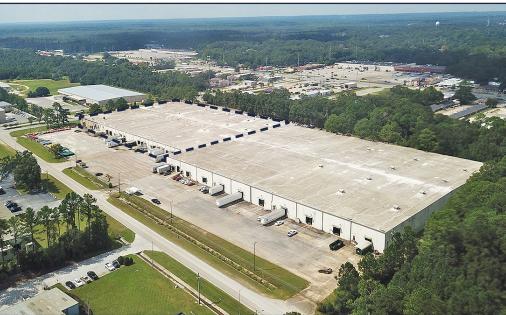

#### SIZE

Masonry Warehouse Space: 174,000± SF Office/Showroom Space: 32,000± SF

## **DOORS**

(16) Dock-High Doors

## **CEILING**

22' Eaves

#### **COLUMN SPACING**

35' x 40' Column Spacing