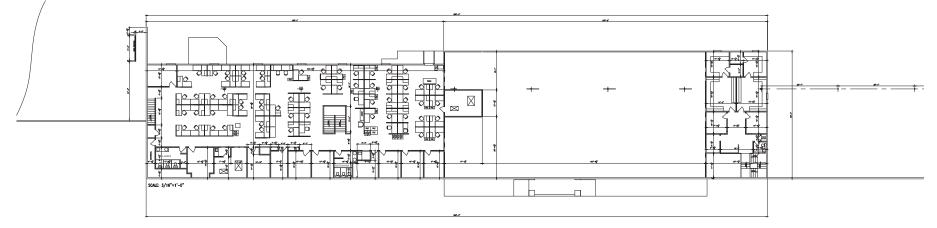

## cre-mobile.com

\*23,500± SF Office and 9,320± SF 2nd Floor Office

#### **1ST FLOOR OFFICE**

## 2ND FLOOR OFFICE