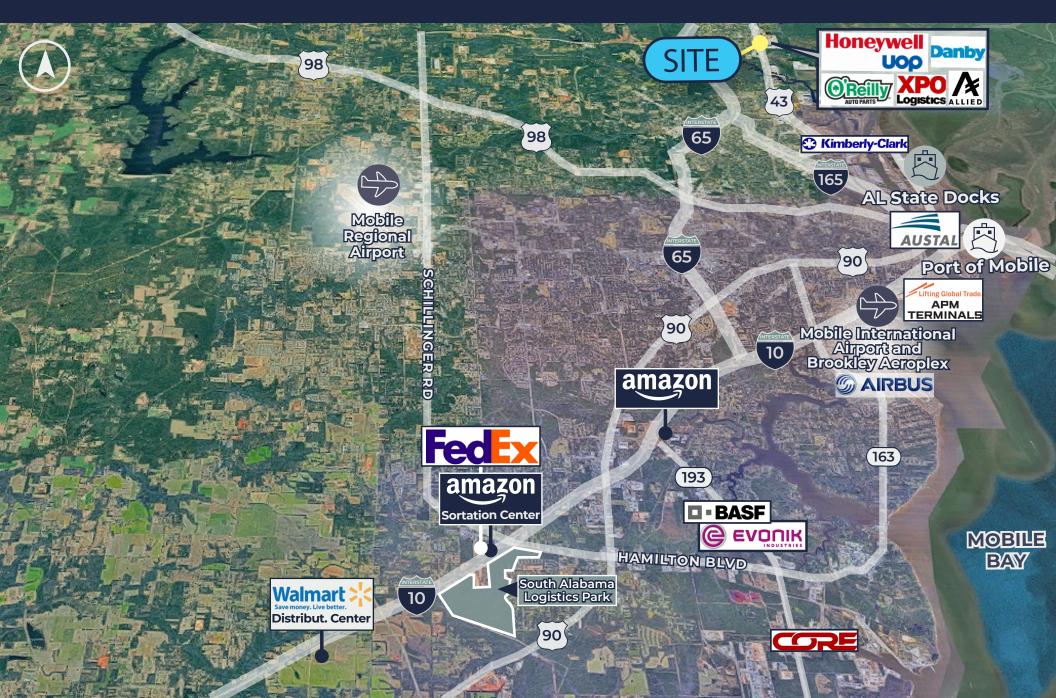

## **Conveniently Located**

Located right off HWY 43 in Saraland with close proximity to I-65 and convenient to Port of Mobile.

#### **Desired Park**

Best warehouse on I-65 corridor located within the Mobile River Industrial Park.

#### **AVOID TUNNEL TRAFFIC**

Being north of I-10 affords truck drivers the opportunity to avoid the tunnels that frequently congest 1-10 in downtown Mobile. Eastbound drivers can cross the Mobile River via the Cochrane Bridge north of downtown and connect with I-10 on the east side of the tunnels. West bound drivers can access I-10 where I-65 terminates, again avoiding traffic caused by the tunnels.