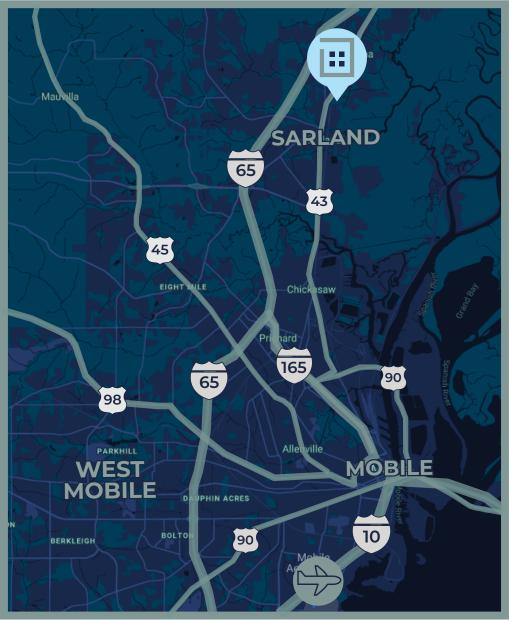

## **Conveniently Located**

Located right off HWY 43 in Saraland with close proximity to I-65 and convenient to Port of Mobile.

| US HWY 43                   | 0.3 miles  |
|-----------------------------|------------|
| I-65 Exit 13                | 4.1 miles  |
| I-165                       | 6.4 miles  |
| Downtown Mobile             | 9.7 miles  |
| Port of Mobile              | 10.9 miles |
| I-10                        | 12.5 miles |
| Mobile Aeroplex at Brookley | 15.0 miles |
| Baldwin Co., AL             | 17.6 miles |
|                             |            |