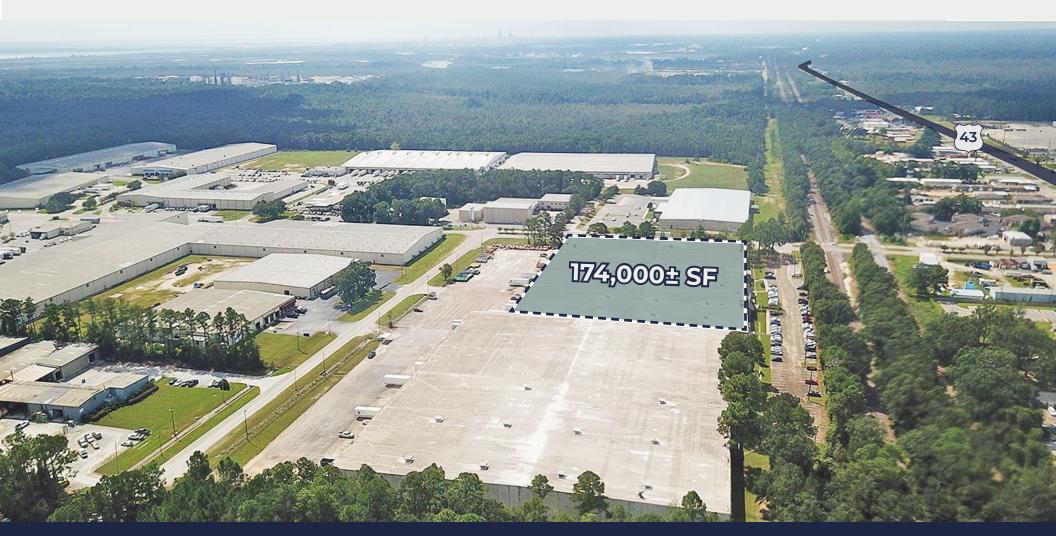

#### SIZE

Masonry Warehouse Space: 174,000± SF Office/Showroom Space: 32,000± SF

## **Conveniently Located**

Located right off HWY 43 in Saraland with close proximity to I-65 and convenient to Port of Mobile.

#### **Desired Park**

Best warehouse on I-65 corridor located within the Mobile River Industrial Park.