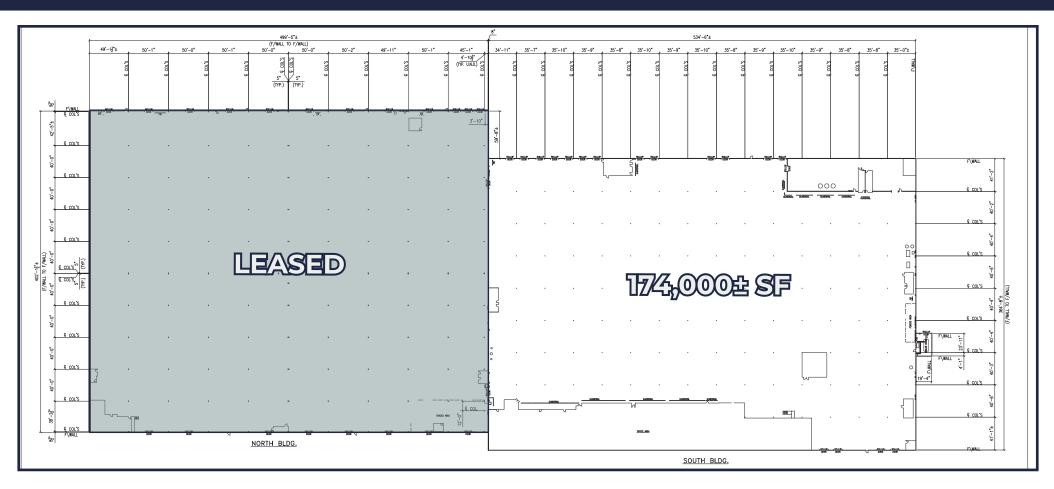

#### SIZE

Masonry Warehouse Space: 174,000± SF Office/Showroom Space: 32,000± SF

## **DOORS**

(16) Dock-High Doors

## **CEILING**

22' Eaves

#### **COLUMN SPACING**

35' x 40' Column Spacing