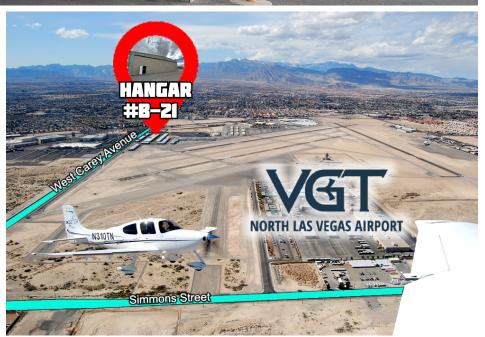

# NORTH LAS VEGAS AIRPORT AERIAL MAP

2730 AIRPORT DRIVE

# ROADWAY / RUNWAY ACCESS

2730 AIRPORT DRIVE