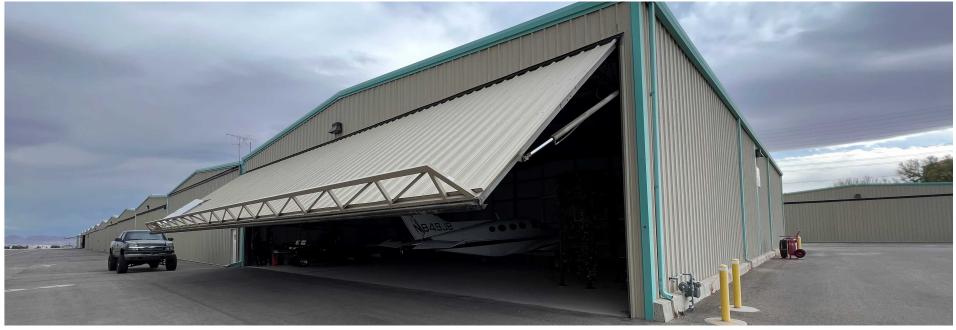

### HANGAR HIGHLIGHTS

- Excellent opportunity at North Las Vegas Airport
- Industrial high bay LED lights & evaporative cooling system
- Perfect for storing corporate jet + light aircraft & more!
- Sale includes leasehold estate with VGT NLV Airport
- Sealed floor & water sprinklered fire suppression system
- Two (2) sewer line connections & table sink
- Powerful high clearance hydraulic door
- Three runways ranging from 4200 5000 feet
- High gloss epoxy flooring
- Height: 18' / Width: 65' / Depth: 55'

#### HANGAR DETAILS

Sale Price: \$800,000 Sale Price Per SqFt: \$223 PSF

Property Type: Airplane Hangar
VGT Leasehold Interest: 3,575 Square Feet
Utilities Included: Water, Sewer, Trash
Hangar Space: 3,500 Square Feet