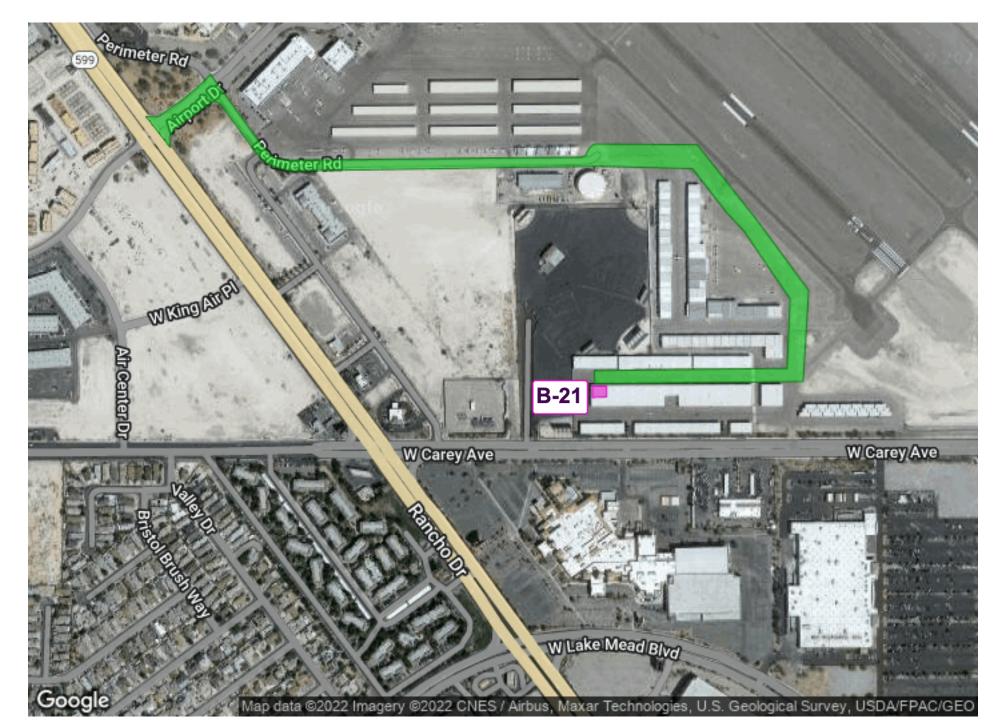

# NORTH LAS VEGAS AIRPORT AERIAL MAP

2730 AIRPORT DRIVE

# ROADWAY / RUNWAY ACCESS

2730 AIRPORT DRIVE