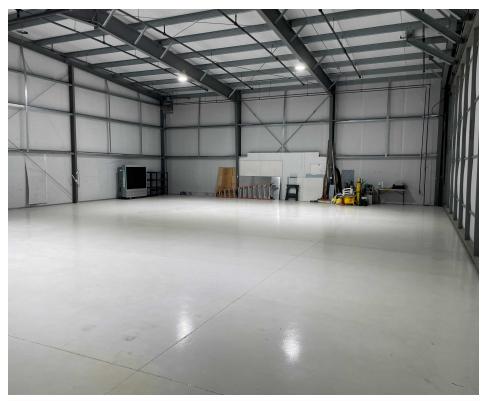

### HANGAR HIGHLIGHTS

- Excellent opportunity at North Las Vegas Airport
- Industrial high bay LED lights & evaporative cooling system
- Perfect for storing corporate jet + light aircraft & more!
- Sale includes leasehold estate with VGT NLV Airport
- Sealed floor & water sprinklered fire suppression system
- Two (2) sewer line connections & table sink
- Powerful high clearance hydraulic door
- Three runways ranging from 4200 5000 feet
- High gloss epoxy flooring
- Height: 18' / Width: 65' / Depth: 55'

#### HANGAR DETAILS

Sale Price: \$800,000 Sale Price Per SqFt: \$223 PSF

Property Type: Airplane Hangar
VGT Leasehold Interest: 3,575 Square Feet
Utilities Included: Water, Sewer, Trash
Hangar Space: 3,500 Square Feet