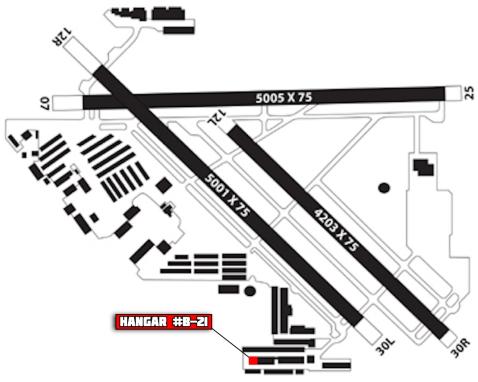

urrent or future performance of the property. You and your tax and legal advisors should conduct your own investigation of the property and transaction.

# **EXECUTIVE SUMMARY**

2730 AIRPORT DRIVE





### HANGAR HIGHLIGHTS

- Excellent opportunity at North Las Vegas Airport
- Industrial high bay LED lights & evaporative cooling system
- Perfect for storing corporate jet + light aircraft & more!
- Sale includes leasehold estate with VGT NLV Airport
- Sealed floor & water sprinklered fire suppression system
- Two (2) sewer line connections & table sink
- Powerful high clearance hydraulic door
- Three runways ranging from 4200 5000 feet
- High gloss epoxy flooring
- Height: 18' / Width: 65' / Depth: 55'



### BUY FOR PERSONAL USE OR INVEST FOR RENT INCOME CASHFLOW

2730 AIRPORT DRIVE







#### HANGAR DETAILS

Sale Price: \$800,000 Sale Price Per SqFt: \$223 PSF

Property Type: Airplane Hangar
VGT Leasehold Interest: 3,575 Square Feet
Utilities Included: Water, Sewer, Trash
Hangar Space: 3,500 Square Feet

Airport Grounds Contract: \$243 Monthly

Renewal Option: GL Extension Available

Maturity Date: 2035 Year Built: 1992

# **VGT Airport Overview**

NLV Airport is your gateway to downtown LV, the central business district and historic center of LV. The airport's close proximity to downtown and the LV Strip makes it a convenient and economical alternative to Harry Reid International Airport. In 2019 NLV Airport was named an Air Elite Diamond Service location. For more information on Air Elite, please visit Air Elite by World Fuel. The Clark County Department of Aviation ha