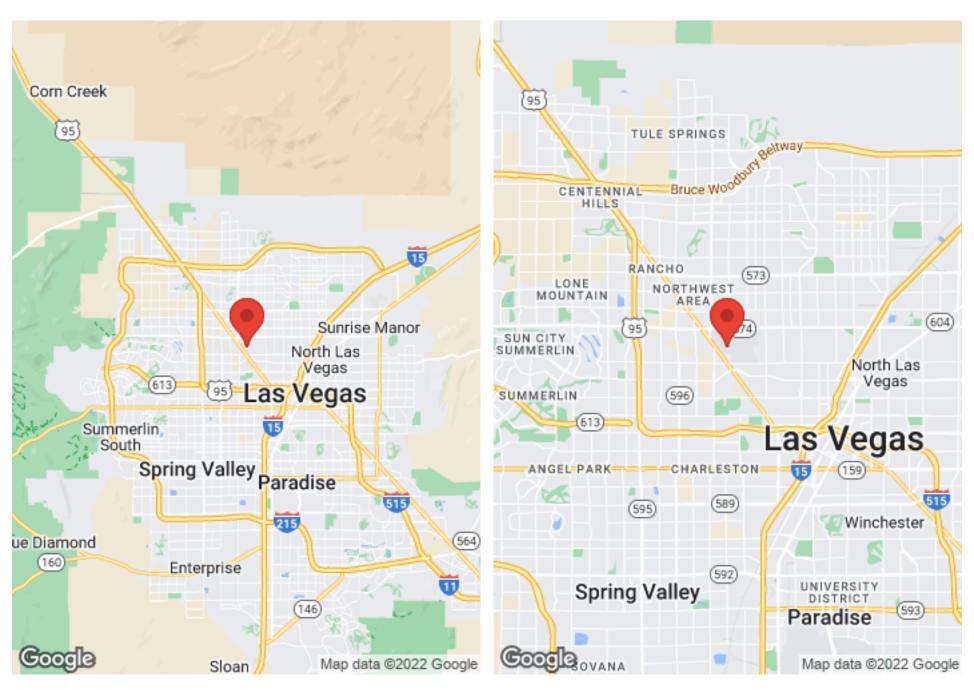

rview**

NLV Airport is your gateway to downtown LV, the central business district and historic center of LV. The airport's close proximity to downtown and the LV Strip makes it a convenient and economical alternative to Harry Reid International Airport. In 2019 NLV Airport was named an Air Elite Diamond Service location. For more information on Air Elite, please visit Air Elite by World Fuel. The Clark County Department of Aviation has invested more than \$40 million to improve the airport, creating a premier general aviation destination. NLV Airport provides the services and amenities most-requested by pilots and their passengers.

# NORTH LAS VEGAS AIRPORT AERIAL MAP

2730 AIRPORT DRIVE





# ROADWAY / RUNWAY ACCESS

2730 AIRPORT DRIVE





### **LOCATION MAPS**

2730 AIRPORT DRIVE