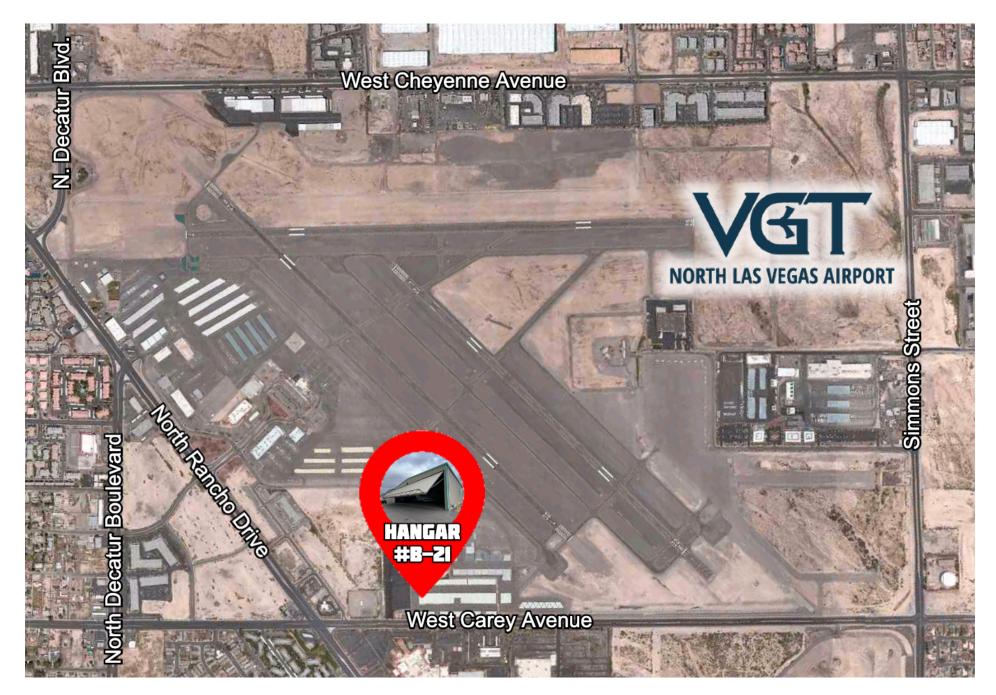

# NORTH LAS VEGAS AIRPORT AERIAL MAP

2730 AIRPORT DRIVE

### **LOCATION MAPS**

2730 AIRPORT DRIVE